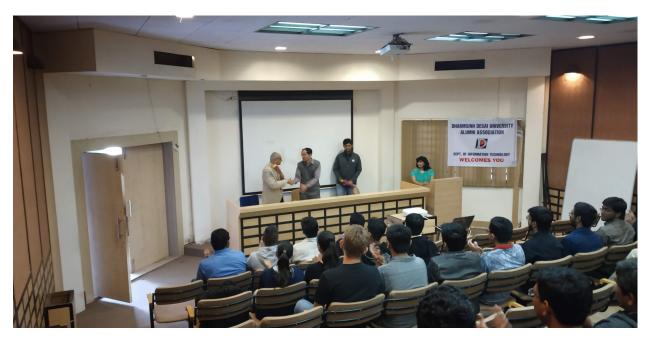

#### [Alumni Meet Report]

<u>Topic:-</u>"3rd Alumni meet: Department of IT"

Date: - 8th January 2022, Saturday.

Time:- 10:00 am. To 12:30 pm.

<u>Venue:</u>-Online Google meet platform.

Organized by: - Department of IT, FoT, DDU.

On the 8th of January, 2022 the third alumni meet of IT department was organized. In this meet, students graduating from 2004 batch and onwards had attended the meet. Total 83 alumnus had registered for the meet and subsequently 70 alumni had joined for the meet.

This event was hosted online.

An welcome speech was given by Prof. Anand Dave, Which was followed by the university /departmental presentation given by Prof. (Dr) V. K Dabhi , Head , Department of IT. Also a virtual tour was organized for refreshing the memories of alumni which was highly appreciated by all.