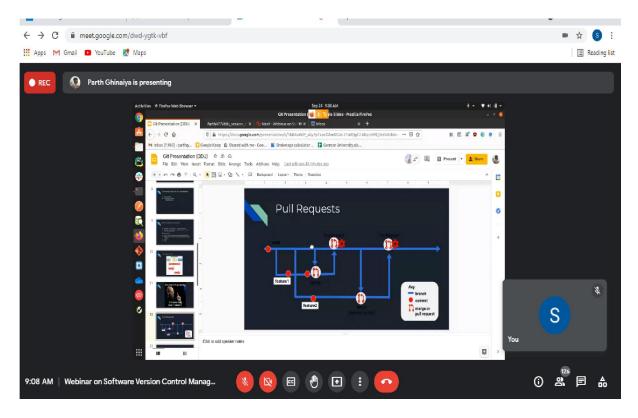

Sincerely,

Cffragkumar M. Fadadu Assistant Professor,

Mechanical Engineering Department

DDU-IETE Students' Forum (IT department - Dharmsinh Desai University, Nadiad) has organized expert webinar on the topic - Software Version Control Management on 24<sup>th</sup> September, 2021. Experts were invited from the industry. Around 108 students of various departments had attended the webinar. The webinar session was very informative in the field of IT/Computer science field. It would really help the students with excellent knowledge for Software Version Control in GIT and Git-Hub. Furthermore, students got to know about various tools/technology/resources/websites, which are used for further configuration and implementation.

Figure 1: Webinar Brochure

Figure 2: Webinar Screenshot

Figure 3: Mr. Parth Presenting and explaining the concept.

Figure 4: Webinar Screenshot

Figure 5: Webinar Screenshot

Figure 6: Mr. Sunny Presenting and explaining the concept.