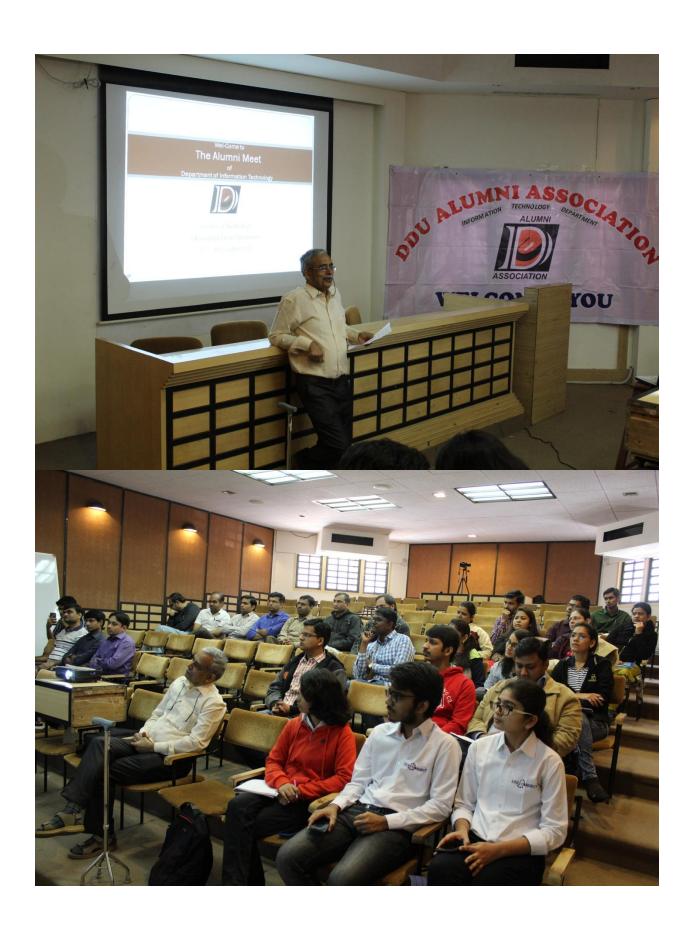

#### [Alumni Meet Report]

<u>Topic:-</u>"3rd Alumni meet: Department of IT"

Date: - 8th January 2022, Saturday.

Time:- 10:00 am. To 12:30 pm.

<u>Venue:</u>-Online Google meet platform.

Organized by: - Department of IT, FoT, DDU.

On the 8th of January, 2022 the third alumni meet of IT department was organized. In this meet, students graduating from 2004 batch and onwards had attended the meet. Total 83 alumnus had registered for the meet and subsequently 70 alumni had joined for the meet.

This event was hosted online.

An welcome speech was given by Prof. Anand Dave, Which was followed by the university /departmental presentation given by Prof. (Dr) V. K Dabhi , Head , Department of IT. Also a virtual tour was organized for refreshing the memories of alumni which was highly appreciated by all.