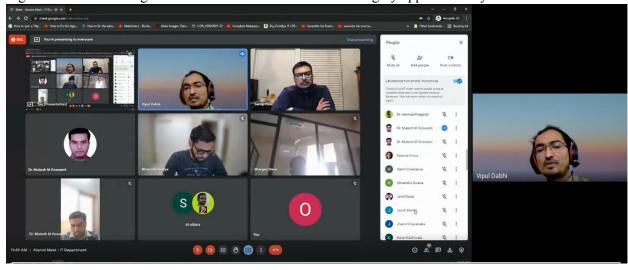

This event was hosted online.

An welcome speech was given by Prof. Anand Dave, Which was followed by the university /departmental presentation given by Prof. (Dr) V. K Dabhi , Head , Department of IT. Also a virtual tour was organized for refreshing the memories of alumni which was highly appreciated by all.

It was followed by a very healthy information sharing by many other alumni like Mr Ajay Dewani, Mr Bhavesh Shah to name a few.

Lastly Dr Mukesh Goswami also shared his journey with others, as he is also a proud alumnus of the department.