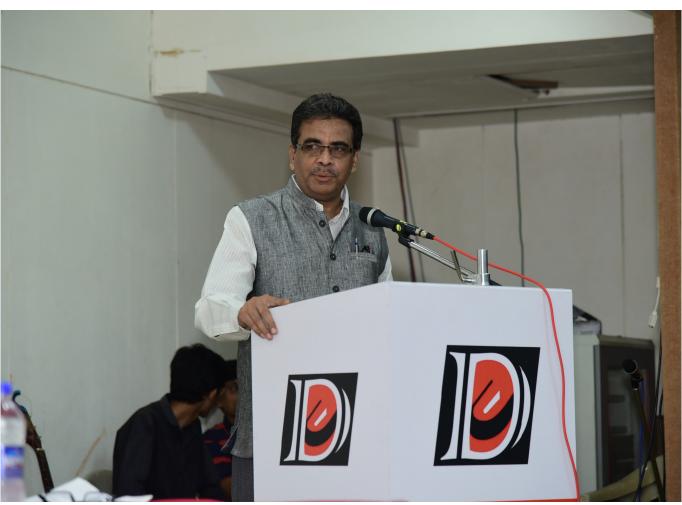

## Dharmsinh Desai University Department of MCA

A Report on Expert Lecture on "Training & Placements: From IT Industry Perspective & How to prepare".

23.02.2022

Department of MCA, Dharmsinh Desai University organized an expert lecture for pre-final year students on Tuesday, 22.02.2012 from 05:00 pm to 06:30 pm.

An alumnus of DDU-MCA Department Mr. Nishant Shah (Co-Founder, Mobile First Applications) delivered session on "Training & Placements: From IT Industry Perspective & How to prepare".

Mr. Nishant discussed current and future technology trends in the Information Technology sector. He emphasized on learning at least one cloud computing platform. He also explained importance of modern web development technologies/platforms such as Angular JS, Node JS and React JS.