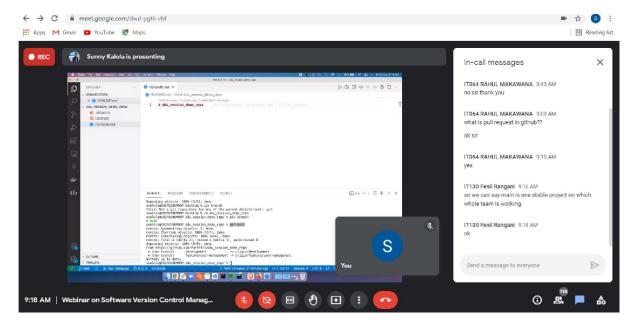

Sincerely,

Cffragkumar M. Fadadu Assistant Professor,

Mechanical Engineering Department

DDU-IETE Students' Forum (IT department - Dharmsinh Desai University, Nadiad) has organized expert webinar on the topic - Software Version Control Management on 24<sup>th</sup> September, 2021. Experts were invited from the industry. Around 108 students of various departments had attended the webinar. The webinar session was very informative in the field of IT/Computer science field. It would really help the students with excellent knowledge for Software Version Control in GIT and Git-Hub. Furthermore, students got to know about various tools/technology/resources/websites, which are used for further configuration and implementation.

Figure 1: Webinar Brochure

Figure 2: Webinar Screenshot

Figure 3: Mr. Parth Presenting and explaining the concept.

Figure 4: Webinar Screenshot

Figure 5: Webinar Screenshot

Figure 6: Mr. Sunny Presenting and explaining the concept.