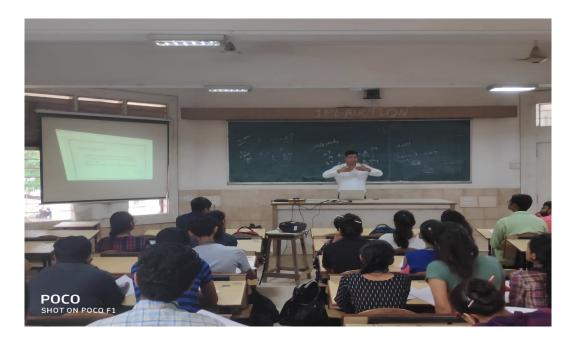

### Preparation for Placement and Higher Studies

Time: 1:30 pm to 3:30 pm

Date: 09/05/2022

Venue: Multimedia hall, DDU.

Organised by: EC Department

Speakers: Final year Students

From 2022 pass out students, 10 students are selected to guide B. Tech. Sem. II (EC) students and share their experience during their journey at EC Dept., DDU and their internship at DDU or industry. Two students guided their juniors regarding preparation of written test for placements. They also discussed how to prepare for technical test as well as aptitude test. A student with a good GATE score explained how to prepare for GATE examinations. A student who secured their admission at reputed foreign universities for master degree guided students for preparation of GRE and IELTS. They also advised students to start research work under faculty members in their interested subject. They also explained benefits of this research work for getting admissions in reputed universities. Students motivated their juniors for projects during their undergraduate course and also explained importance of this. It was very interactive session. Students discussed their doubts with seniors and suggested to arrange this type of seminar every year.