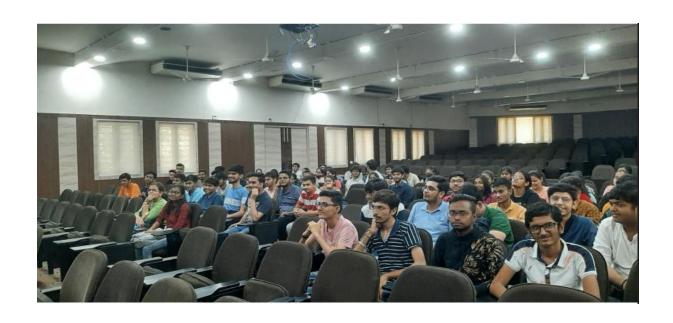

Sincerely,

Cffragkumar M. Fadadu Assistant Professor,

Mechanical Engineering Department

DDU-IETE Students' Forum (IT department - Dharmsinh Desai University, Nadiad) has organized expert webinar on the topic - Software Version Control Management on 24<sup>th</sup> September, 2021. Experts were invited from the industry. Around 108 students of various departments had attended the webinar. The webinar session was very informative in the field of IT/Computer science field. It would really help the students with excellent knowledge for Software Version Control in GIT and Git-Hub. Furthermore, students got to know about various tools/technology/resources/websites, which are used for further configuration and implementation.

#### **Details about the Webinar**

| Name of the Activity:                      | Webinar on Software Version Control Management                                          |  |  |
|--------------------------------------------|-----------------------------------------------------------------------------------------|--|--|
| <b>Professional Society:</b>               | IETE- Institution of Electronics and Telecommunication<br>Engineers                     |  |  |
| Date & Time:                               | 24/09/2021 & 8:30 To 10:00 AM                                                           |  |  |
| Online Platform:                           | Google Meet                                                                             |  |  |
| College:                                   | Faculty of Technology , Dharmsinh Desai University, Nadiad                              |  |  |
| Speakers (Name, Designation, and Company): | Mr. Parth Ghinaiya,     Software Engineer     Aubergine Solutions      Mr. Sunny Kalola |  |  |
|                                            | Software Engineer Crest Data Systems                                                    |  |  |
| No. of Participants:                       | 108                                                                                     |  |  |
| Head of Department:                        | Prof. (Dr.) Vipul Dabhi                                                                 |  |  |
| IETE Coordinator                           | Prof. Sandeep Suthar                                                                    |  |  |