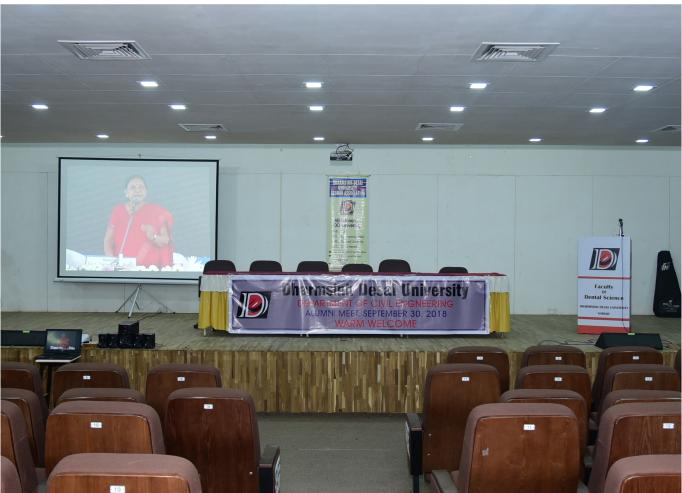

### <u>Dharmsinh Desai University</u>, <u>Faculty of Technology</u>, <u>Department of Information Technology</u>.

#### [Alumni Meet Report]

<u>Topic:-</u>"3rd Alumni meet: Department of IT"

Date: - 8th January 2022, Saturday.

Time:- 10:00 am. To 12:30 pm.

<u>Venue:</u>-Online Google meet platform.

Organized by: - Department of IT, FoT, DDU.

On the 8th of January, 2022 the third alumni meet of IT department was organized. In this meet, students graduating from 2004 batch and onwards had attended the meet. Total 83 alumnus had registered for the meet and subsequently 70 alumni had joined for the meet.

This event was hosted online.

An welcome speech was given by Prof. Anand Dave, Which was followed by the university /departmental presentation given by Prof. (Dr) V. K Dabhi , Head , Department of IT. Also a virtual tour was organized for refreshing the memories of alumni which was highly appreciated by all.