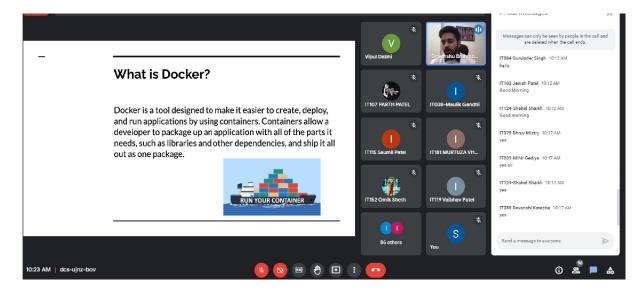

Figure 7: Configuration of GIT & GITHUB

**Figure 8: Configuration Steps** 

,

DDU-IETE Students' Forum (IT department - Dharmsinh Desai University, Nadiad) has organized expert webinar on the topic – "Project Deployment using Jenkins and Docker" on 18<sup>th</sup> December, 2021. Expert was invited from the industry. Around 95 students of various departments had attended the webinar. The webinar session was very informative in the field of IT/Computer science field. It would really help the students with excellent knowledge for Project Deployment on Jenkins and Docker. Furthermore, students got to know about various tools/technology/resources/websites, which are used for further configuration and implementation.

#### **HIGHLIGHTS:**

- Intro. to Docker
- · Intro. to Jenkins
- Deployment: Docker and Jenkins