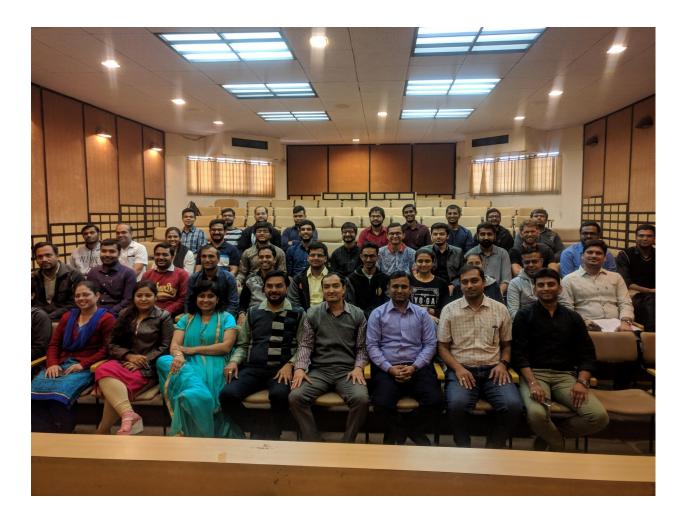

On the 8th of January, 2022 the third alumni meet of IT department was organized. In this meet, students graduating from 2004 batch and onwards had attended the meet. Total 83 alumnus had registered for the meet and subsequently 70 alumni had joined for the meet.

This event was hosted online.

An welcome speech was given by Prof. Anand Dave, Which was followed by the university /departmental presentation given by Prof. (Dr) V. K Dabhi , Head , Department of IT. Also a virtual tour was organized for refreshing the memories of alumni which was highly appreciated by all.