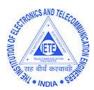

Sincerely,

Cffragkumar M. Fadadu Assistant Professor,

Mechanical Engineering Department

DDU-IETE Students' Forum (IT department - Dharmsinh Desai University, Nadiad) has organized expert webinar on the topic - Software Version Control Management on 24<sup>th</sup> September, 2021. Experts were invited from the industry. Around 108 students of various departments had attended the webinar. The webinar session was very informative in the field of IT/Computer science field. It would really help the students with excellent knowledge for Software Version Control in GIT and Git-Hub. Furthermore, students got to know about various tools/technology/resources/websites, which are used for further configuration and implementation.

Figure 1: Webinar Brochure

Figure 2: Webinar Screenshot

Figure 3: Mr. Parth Presenting and explaining the concept.

Figure 4: Webinar Screenshot

Figure 5: Webinar Screenshot

Figure 6: Mr. Sunny Presenting and explaining the concept.