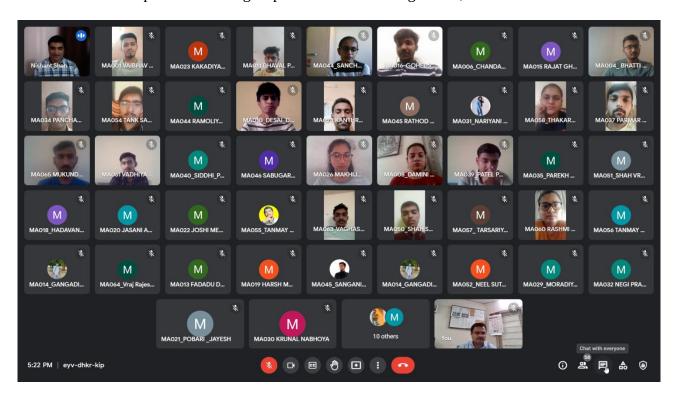

## Dharmsinh Desai University Department of MCA

A Report on Expert Lecture on "Training & Placements: From IT Industry Perspective & How to prepare".

23.02.2022

Department of MCA, Dharmsinh Desai University organized an expert lecture for pre-final year students on Tuesday, 22.02.2012 from 05:00 pm to 06:30 pm.

An alumnus of DDU-MCA Department Mr. Nishant Shah (Co-Founder, Mobile First Applications) delivered session on "Training & Placements: From IT Industry Perspective & How to prepare".

Mr. Nishant discussed current and future technology trends in the Information Technology sector. He emphasized on learning at least one cloud computing platform. He also explained importance of modern web development technologies/platforms such as Angular JS, Node JS and React JS.