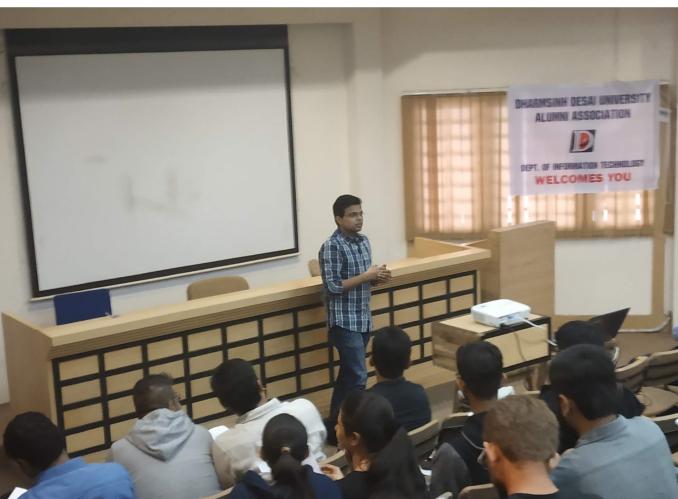

#### [Alumni Meet Report]

<u>Topic:-</u>"3rd Alumni meet: Department of IT"

Date: - 8th January 2022, Saturday.

Time:- 10:00 am. To 12:30 pm.

<u>Venue:</u>-Online Google meet platform.

Organized by: - Department of IT, FoT, DDU.

On the 8th of January, 2022 the third alumni meet of IT department was organized. In this meet, students graduating from 2004 batch and onwards had attended the meet. Total 83 alumnus had registered for the meet and subsequently 70 alumni had joined for the meet.

This event was hosted online.

An welcome speech was given by Prof. Anand Dave, Which was followed by the university /departmental presentation given by Prof. (Dr) V. K Dabhi , Head , Department of IT. Also a virtual tour was organized for refreshing the memories of alumni which was highly appreciated by all.