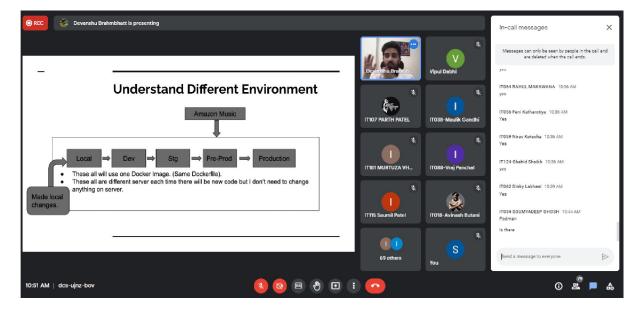

Figure 7: Configuration of GIT & GITHUB

**Figure 8: Configuration Steps** 

,

DDU-IETE Students' Forum (IT department - Dharmsinh Desai University, Nadiad) has organized expert webinar on the topic – "Project Deployment using Jenkins and Docker" on 18<sup>th</sup> December, 2021. Expert was invited from the industry. Around 95 students of various departments had attended the webinar. The webinar session was very informative in the field of IT/Computer science field. It would really help the students with excellent knowledge for Project Deployment on Jenkins and Docker. Furthermore, students got to know about various tools/technology/resources/websites, which are used for further configuration and implementation.

#### **Details about the Webinar**

| Name of the Activity:        | Webinar on Project Deployment using Jenkins and Docker              |
|------------------------------|---------------------------------------------------------------------|
| <b>Professional Society:</b> | IETE- Institution of Electronics and Telecommunication<br>Engineers |
| Date & Time:                 | 18/12/2021 & 9:30 To 11:00 AM                                       |
| Online Platform:             | Google Meet                                                         |
| College:                     | Faculty of Technology , Dharmsinh Desai University, Nadiad          |
| Speakers:                    | Mr. Devanshu Brahmbhatt,                                            |
| (Name, Designation, and      | Associate Software Engineer                                         |
| Company):                    | Rakuten                                                             |
| No. of Participants:         | 95                                                                  |
| Head of Department:          | Prof. (Dr.) Vipul Dabhi                                             |
| IETE Coordinator             | Prof. Sandeep Suthar                                                |