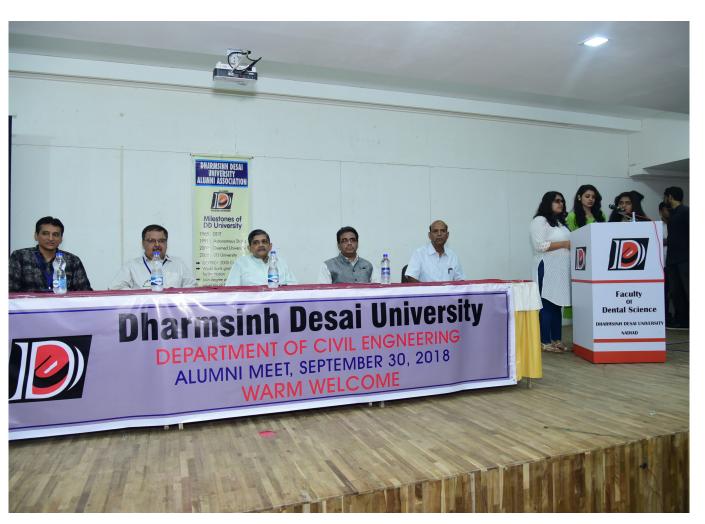

### Circular:

This is to invite all the alumni of the Faculty of Dental Science, Dharmsinh Desai University to our annual alumni meeting on 3-11-2018. All the members of alumni committee are instructed to do all the required management for the same.

(Dr. Hiren Patel)

Dean,

Faculty of Dental Science, Dharmsinh Desai University, Nadiad.