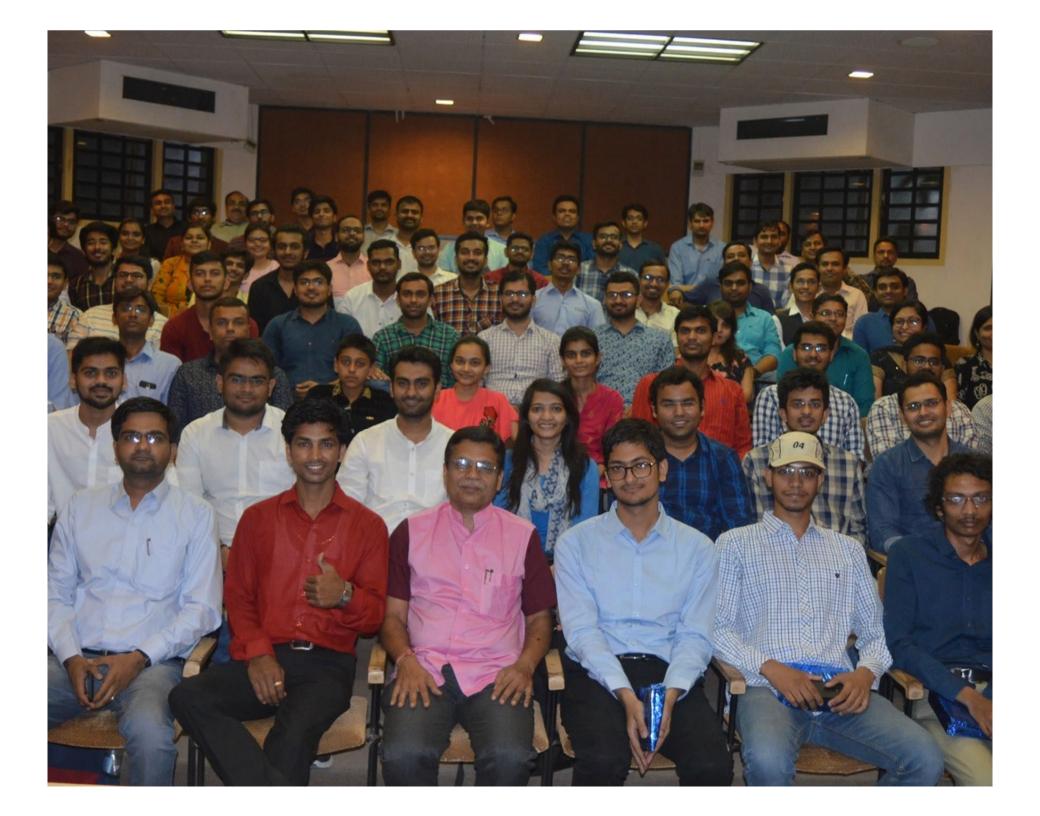

#### [Alumni Meet Report]

<u>Topic:-</u>"3rd Alumni meet: Department of IT"

Date: - 8th January 2022, Saturday.

Time:- 10:00 am. To 12:30 pm.

<u>Venue:</u>-Online Google meet platform.

Organized by: - Department of IT, FoT, DDU.

On the 8th of January, 2022 the third alumni meet of IT department was organized. In this meet, students graduating from 2004 batch and onwards had attended the meet. Total 83 alumnus had registered for the meet and subsequently 70 alumni had joined for the meet.

This event was hosted online.

An welcome speech was given by Prof. Anand Dave, Which was followed by the university /departmental presentation given by Prof. (Dr) V. K Dabhi , Head , Department of IT. Also a virtual tour was organized for refreshing the memories of alumni which was highly appreciated by all.