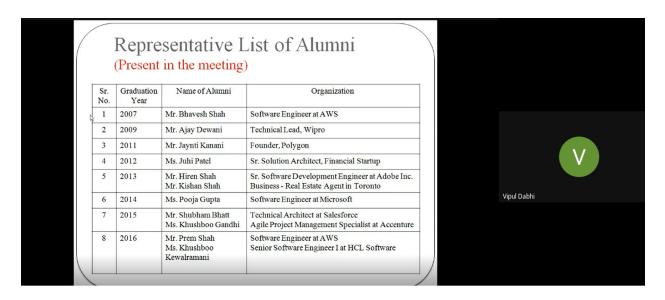

On the 8th of January, 2022 the third alumni meet of IT department was organized. In this meet, students graduating from 2004 batch and onwards had attended the meet. Total 83 alumnus had registered for the meet and subsequently 70 alumni had joined for the meet.

After the presentation all the alumni shared their experience about their career and also gave suggestions and feedback regarding department .

A very prominent alumni of the department Mr Jaynti Kanani shared his view on possible updates in department.

It was followed by a very healthy information sharing by many other alumni like Mr Ajay Dewani, Mr Bhavesh Shah to name a few.

Lastly Dr Mukesh Goswami also shared his journey with others, as he is also a proud alumnus of the department.