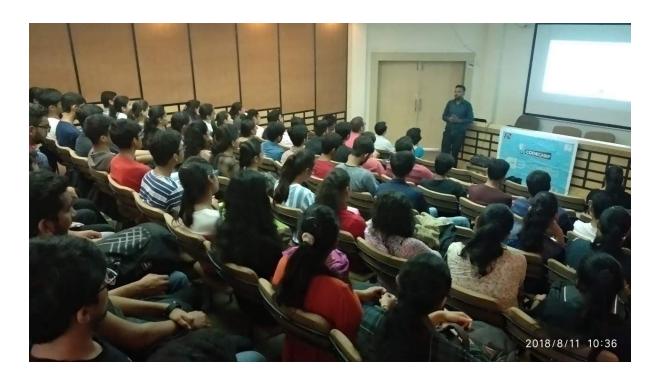

s, Ahmedabad)

\*Mr. Malay Mehta (CTO, Urvam Tecnologies ,Ahmedabad)

**Fee structure**:- Decrypters –codechef members- 20 Rs

Others: 40 Rs

#### **Total Student Participants**: -

- Codechef 23
- Others- 56

<sup>\* [2007</sup> Alumni of Dept of IT,DDU)

# Department of Information Technology, Dharmsinh Desai University, Nadiad, Gujarat, India

#### **Seminar on Cloud Computing**

Codechef chapter (Dharmsinh Desai University) has organized seminar on "Cloud Computing" on 11th August, 2018. Experts are invited from Tops Technologies, Ahmadabad and Urvam Tecnologies, Ahmadabad. Prof. Vipul K. Dabhi (HOD of IT department), Prof Nikita Desai (Faculty coordinator), other faculty members and 79 students of Faculty of Technology, D. D. University, attended the seminar.



Figure 1



Figure 2



Figure 3

# **Cloud Computing Seminar Registrations list**

| Name                      | Mobile No  | Email ID                    | Semeste | Decrypter    | Present/ |
|---------------------------|------------|-----------------------------|---------|--------------|----------|
|                           |            |                             | r       | s<br>Member? | Absent   |
| Patel<br>Manankumar<br>M. | 9428661125 | mananpatel10999@gmail.com   | 3       | Yes          |          |
| Jivani kevin              | 9106557355 | kevinjivani3010@gmail.com   | 3       | Yes          |          |
| Patel yash h              | 9712143933 | patelyash3008@gmail.com     | 3       | Yes          |          |
| Dhruvanshu<br>shah        | 7984486710 | dhruvanshu1999@gmail.com    | 3       | y