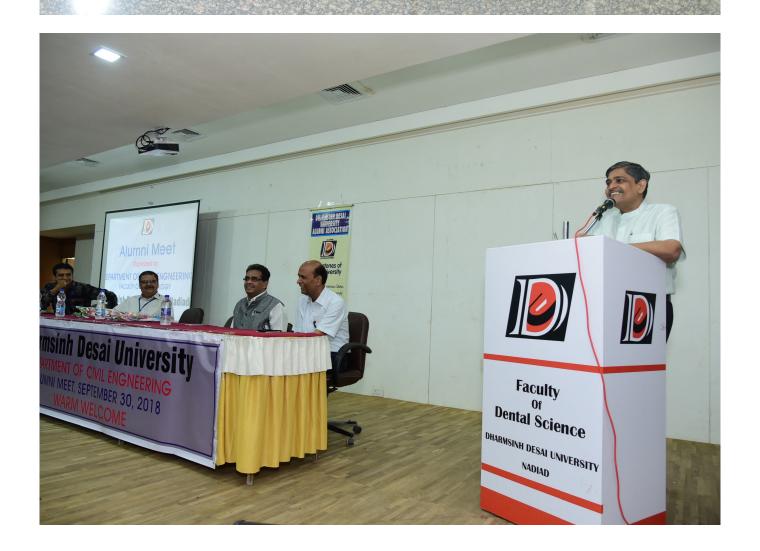

### <u>Dharmsinh Desai University</u>, <u>Faculty of Technology</u>, <u>Department of Information Technology</u>.

#### [Alumni Meet Report]

<u>Topic:-</u>"3rd Alumni meet: Department of IT"

Date: - 8th January 2022, Saturday.

Time:- 10:00 am. To 12:30 pm.

<u>Venue:</u>-Online Google meet platform.

Organized by: - Department of IT, FoT, DDU.

On the 8th of January, 2022 the third alumni meet of IT department was organized. In this meet, students graduating from 2004 batch and onwards had attended the meet. Total 83 alumnus had registered for the meet and subsequently 70 alumni had joined for the meet.

This event was hosted online.

An welcome speech was given by Prof. Anand Dave, Which was followed by the university /departmental presentation given by Prof. (Dr) V. K Dabhi , Head , Department of IT. Also a virtual tour was organized for refreshing the memories of alumni which was highly appreciated by all.