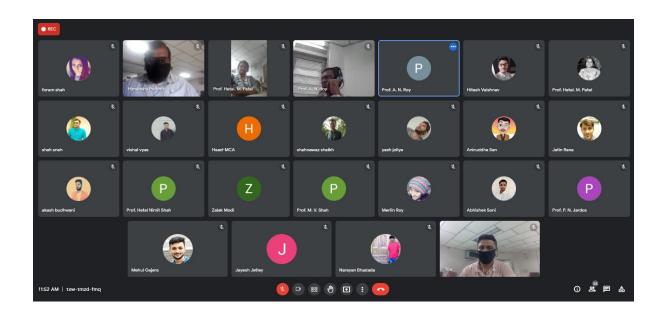

#### [Alumni Meet Report]

<u>Topic:-</u>"3rd Alumni meet: Department of IT"

Date: - 8th January 2022, Saturday.

Time:- 10:00 am. To 12:30 pm.

<u>Venue:</u>-Online Google meet platform.

Organized by: - Department of IT, FoT, DDU.

On the 8th of January, 2022 the third alumni meet of IT department was organized. In this meet, students graduating from 2004 batch and onwards had attended the meet. Total 83 alumnus had registered for the meet and subsequently 70 alumni had joined for the meet.

This event was hosted online.

An welcome speech was given by Prof. Anand Dave, Which was followed by the university /departmental presentation given by Prof. (Dr) V. K Dabhi , Head , Department of IT. Also a virtual tour was organized for refreshing the memories of alumni which was highly appreciated by all.