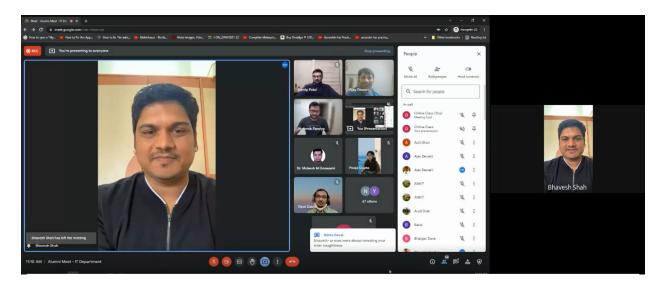

After the presentation all the alumni shared their experience about their career and also gave suggestions and feedback regarding department .

A very prominent alumni of the department Mr Jaynti Kanani shared his view on possible updates in department.

It was followed by a very healthy information sharing by many other alumni like Mr Ajay Dewani, Mr Bhavesh Shah to name a few.

Lastly Dr Mukesh Goswami also shared his journey with others, as he is also a proud alumnus of the department.