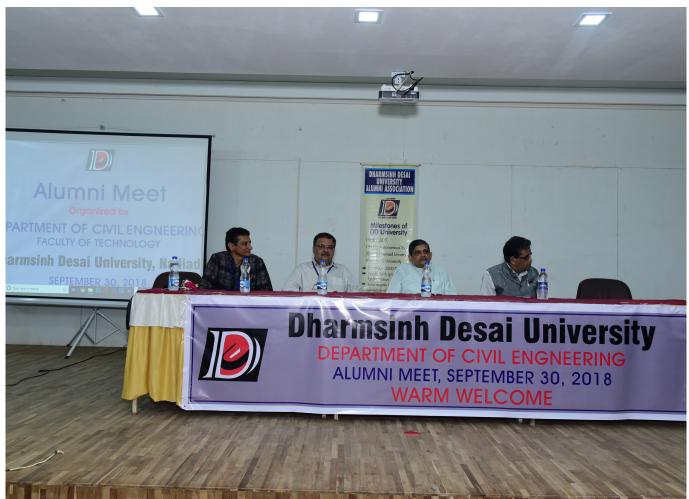

### Circular:

This is to invite all the alumni of the Faculty of Dental Science, Dharmsinh Desai University to our annual alumni meeting on 3-11-2018. All the members of alumni committee are instructed to do all the required management for the same.

(Dr. Hiren Patel)

Dean,

Faculty of Dental Science, Dharmsinh Desai University, Nadiad.