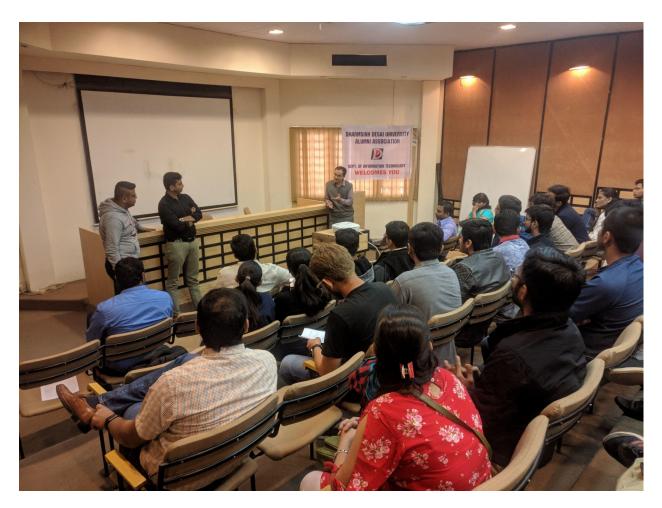

After the presentation all the alumni shared their experience about their career and also gave suggestions and feedback regarding department .

A very prominent alumni of the department Mr Jaynti Kanani shared his view on possible updates in department.

It was followed by a very healthy information sharing by many other alumni like Mr Ajay Dewani, Mr Bhavesh Shah to name a few.

Lastly Dr Mukesh Goswami also shared his journey with others, as he is also a proud alumnus of the department.

The event concluded with a happy note of arranging such sessions soon for discussing some more elaborate ideas related to the collaboration of academics with industry.