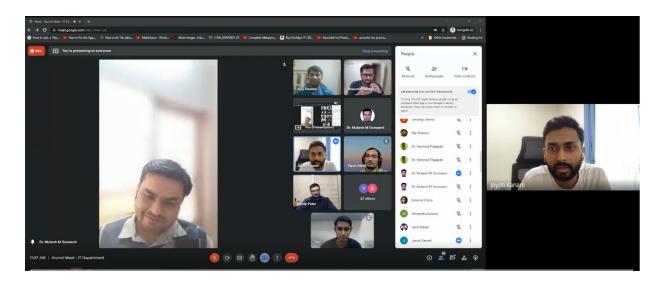

After the presentation all the alumni shared their experience about their career and also gave suggestions and feedback regarding department .

A very prominent alumni of the department Mr Jaynti Kanani shared his view on possible updates in department.

It was followed by a very healthy information sharing by many other alumni like Mr Ajay Dewani, Mr Bhavesh Shah to name a few.

Lastly Dr Mukesh Goswami also shared his journey with others, as he is also a proud alumnus of the department.

The event concluded with a happy note of arranging such sessions soon for discussing some more elaborate ideas related to the collaboration of academics with industry.