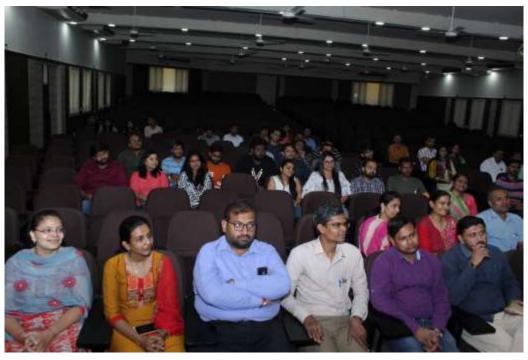

### Preparation for Placement and Higher Studies

Time: 1:30 pm to 3:30 pm

Date: 09/05/2022

Venue: Multimedia hall, DDU.

Organised by: EC Department

Speakers: Final year Students

From 2022 pass out students, 10 students are selected to guide B. Tech. Sem. II (EC) students and share their experience during their journey at EC Dept., DDU and their internship at DDU or industry. Two students guided their juniors regarding preparation of written test for placements. They also discussed how to prepare for technical test as well as aptitude test. A student with a good GATE score explained how to prepare for GATE examinations. A student who secured their admission at reputed foreign universities for master degree guided students for preparation of GRE and IELTS. They also advised students to start research work under faculty members in their interested subject. They also explained benefits of this research work for getting admissions in reputed universities. Students motivated their juniors for projects during their undergraduate course and also explained importance of this. It was very interactive session. Students discussed their doubts with seniors and suggested to arrange this type of seminar every year.