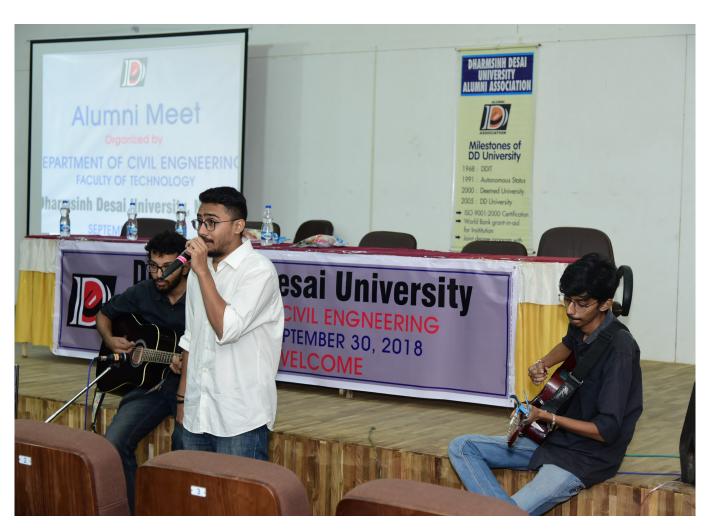

### <u>Dharmsinh Desai University</u>, <u>Faculty of Technology</u>, <u>Department of Information Technology</u>.

#### [Alumni Meet Report]

<u>Topic:-</u>"3rd Alumni meet: Department of IT"

Date: - 8th January 2022, Saturday.

Time:- 10:00 am. To 12:30 pm.

<u>Venue:</u>-Online Google meet platform.

Organized by: - Department of IT, FoT, DDU.

On the 8th of January, 2022 the third alumni meet of IT department was organized. In this meet, students graduating from 2004 batch and onwards had attended the meet. Total 83 alumnus had registered for the meet and subsequently 70 alumni had joined for the meet.

This event was hosted online.

An welcome speech was given by Prof. Anand Dave, Which was followed by the university /departmental presentation given by Prof. (Dr) V. K Dabhi , Head , Department of IT. Also a virtual tour was organized for refreshing the memories of alumni which was highly appreciated by all.