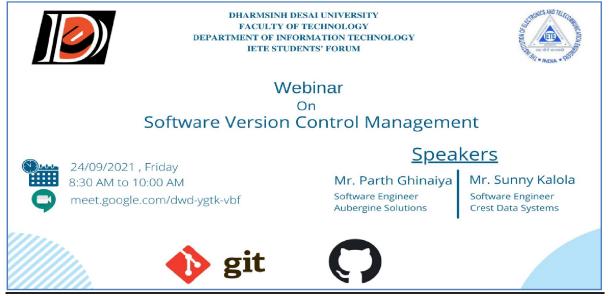

Sincerely,

Cffragkumar M. Fadadu Assistant Professor,

Mechanical Engineering Department

DDU-IETE Students' Forum (IT department - Dharmsinh Desai University, Nadiad) has organized expert webinar on the topic - Software Version Control Management on 24<sup>th</sup> September, 2021. Experts were invited from the industry. Around 108 students of various departments had attended the webinar. The webinar session was very informative in the field of IT/Computer science field. It would really help the students with excellent knowledge for Software Version Control in GIT and Git-Hub. Furthermore, students got to know about various tools/technology/resources/websites, which are used for further configuration and implementation.

#### **Details about the Webinar**

| Name of the Activity:                      | Webinar on Software Version Control Management                                          |  |  |
|--------------------------------------------|-----------------------------------------------------------------------------------------|--|--|
| <b>Professional Society:</b>               | IETE- Institution of Electronics and Telecommunication<br>Engineers                     |  |  |
| Date & Time:                               | 24/09/2021 & 8:30 To 10:00 AM                                                           |  |  |
| Online Platform:                           | Google Meet                                                                             |  |  |
| College:                                   | Faculty of Technology , Dharmsinh Desai University, Nadiad                              |  |  |
| Speakers (Name, Designation, and Company): | Mr. Parth Ghinaiya,     Software Engineer     Aubergine Solutions      Mr. Sunny Kalola |  |  |
|                                            | Software Engineer Crest Data Systems                                                    |  |  |
| No. of Participants:                       | 108                                                                                     |  |  |
| Head of Department:                        | Prof. (Dr.) Vipul Dabhi                                                                 |  |  |
| IETE Coordinator                           | Prof. Sandeep Suthar                                                                    |  |  |

Figure 1: Webinar Brochure

Figure 2: Webinar Screenshot

Figure 3: Mr. Parth Presenting and explaining the concept.

Figure 4: Webinar Screenshot

Figure 5: Webinar Screenshot

Figure 6: Mr. Sunny Presenting and explaining the concept.