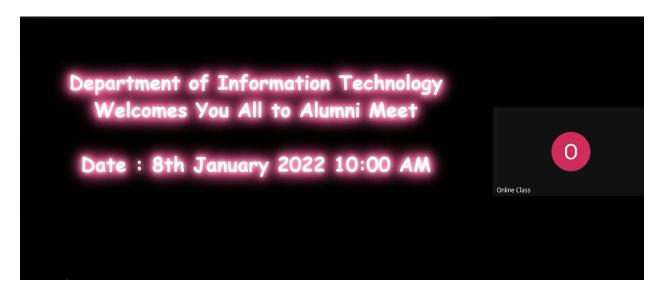

#### You are cordially invited to

attend the "Alumni meet "of "IT" department

On 8 January 2022(Saturday) at 10:00 AM.(IST)

Mode:- Online

We are sure that you will certainly mark this day in your calendar to walk down the memory lane and make it available to be with your teachers, mentors and not the least, your bosom friends and colleagues.

#### **Program at glance:**

10:00 AM to 10:30 AM -Brief presentation of departmental milestones and achievements.

10:30 AM to 11:30 PM - Your experience / Your Suggestions / Your views

Alumni Meet Coordinator