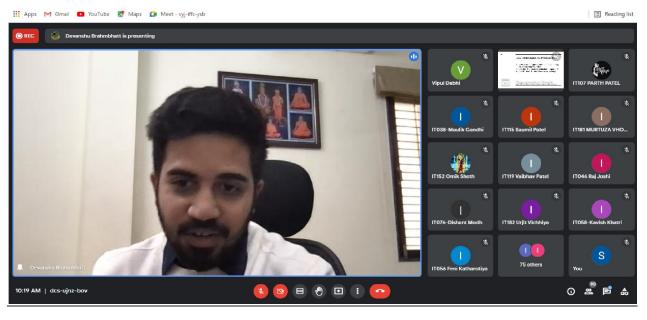

Figure 7: Configuration of GIT & GITHUB

**Figure 8: Configuration Steps** 

,

DDU-IETE Students' Forum (IT department - Dharmsinh Desai University, Nadiad) has organized expert webinar on the topic – "Project Deployment using Jenkins and Docker" on 18<sup>th</sup> December, 2021. Expert was invited from the industry. Around 95 students of various departments had attended the webinar. The webinar session was very informative in the field of IT/Computer science field. It would really help the students with excellent knowledge for Project Deployment on Jenkins and Docker. Furthermore, students got to know about various tools/technology/resources/websites, which are used for further configuration and implementation.

#### **Details about the Webinar**

| Name of the Activity:        | Webinar on Project Deployment using Jenkins and Docker              |
|------------------------------|---------------------------------------------------------------------|
| <b>Professional Society:</b> | IETE- Institution of Electronics and Telecommunication<br>Engineers |
| Date & Time:                 | 18/12/2021 & 9:30 To 11:00 AM                                       |
| Online Platform:             | Google Meet                                                         |
| College:                     | Faculty of Technology , Dharmsinh Desai University, Nadiad          |
| Speakers:                    | Mr. Devanshu Brahmbhatt,                                            |
| (Name, Designation, and      | Associate Software Engineer                                         |
| Company):                    | Rakuten                                                             |
| No. of Participants:         | 95                                                                  |
| Head of Department:          | Prof. (Dr.) Vipul Dabhi                                             |
| IETE Coordinator             | Prof. Sandeep Suthar                                                |

### **Speaker**

Mr. Devanshu Brahmbhatt
Associate Software Engineer,
Rakuten

Figure 1 : Webinar Brochure

Figure 2: Mr. Devanshu Presenting and Explaining

Figure 3: Webinar Screenshot.

Figure 4: Webinar Screenshot