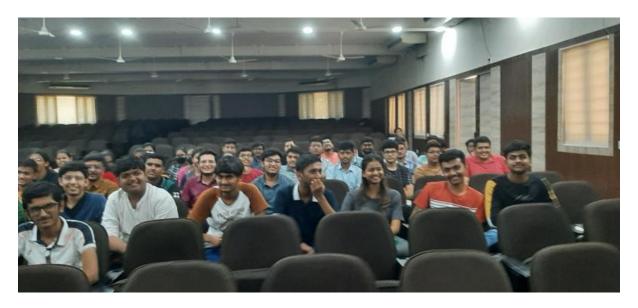

Sincerely,

Cffragkumar M. Fadadu Assistant Professor,

Mechanical Engineering Department

DDU-IETE Students' Forum (IT department - Dharmsinh Desai University, Nadiad) has organized expert webinar on the topic - Software Version Control Management on 24<sup>th</sup> September, 2021. Experts were invited from the industry. Around 108 students of various departments had attended the webinar. The webinar session was very informative in the field of IT/Computer science field. It would really help the students with excellent knowledge for Software Version Control in GIT and Git-Hub. Furthermore, students got to know about various tools/technology/resources/websites, which are used for further configuration and implementation.

#### **Details about the Webinar**

| Name of the Activity:                      | Webinar on Software Version Control Management                                          |  |  |
|--------------------------------------------|-----------------------------------------------------------------------------------------|--|--|
| <b>Professional Society:</b>               | IETE- Institution of Electronics and Telecommunication<br>Engineers                     |  |  |
| Date & Time:                               | 24/09/2021 & 8:30 To 10:00 AM                                                           |  |  |
| Online Platform:                           | Google Meet                                                                             |  |  |
| College:                                   | Faculty of Technology , Dharmsinh Desai University, Nadiad                              |  |  |
| Speakers (Name, Designation, and Company): | Mr. Parth Ghinaiya,     Software Engineer     Aubergine Solutions      Mr. Sunny Kalola |  |  |
|                                            | Software Engineer Crest Data Systems                                                    |  |  |
| No. of Participants:                       | 108                                                                                     |  |  |
| Head of Department:                        | Prof. (Dr.) Vipul Dabhi                                                                 |  |  |
| IETE Coordinator                           | Prof. Sandeep Suthar                                                                    |  |  |