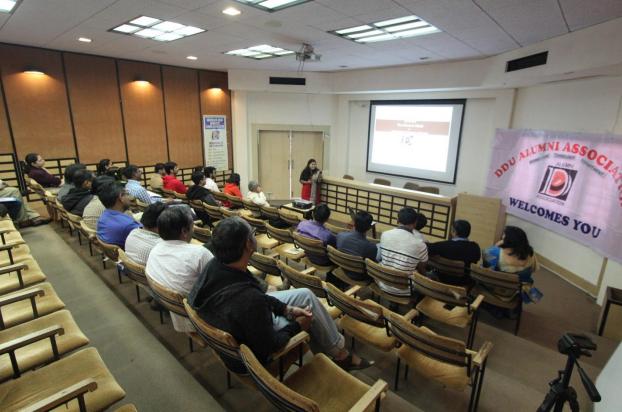

#### [Alumni Meet Report]

<u>Topic:-</u>"3rd Alumni meet: Department of IT"

Date: - 8th January 2022, Saturday.

Time:- 10:00 am. To 12:30 pm.

<u>Venue:</u>-Online Google meet platform.

Organized by: - Department of IT, FoT, DDU.

On the 8th of January, 2022 the third alumni meet of IT department was organized. In this meet, students graduating from 2004 batch and onwards had attended the meet. Total 83 alumnus had registered for the meet and subsequently 70 alumni had joined for the meet.

This event was hosted online.

An welcome speech was given by Prof. Anand Dave, Which was followed by the university /departmental presentation given by Prof. (Dr) V. K Dabhi , Head , Department of IT. Also a virtual tour was organized for refreshing the memories of alumni which was highly appreciated by all.