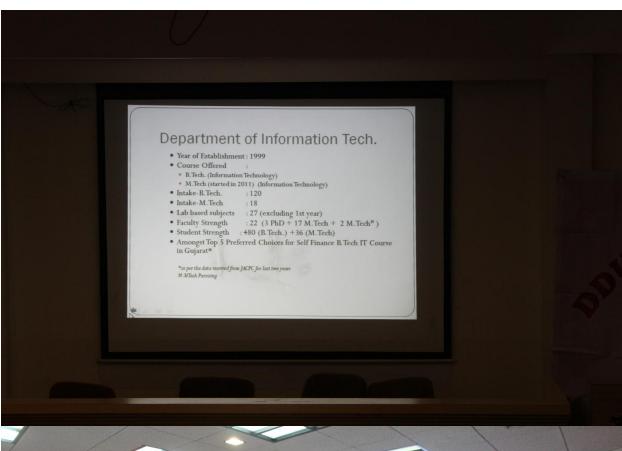

### <u>Dharmsinh Desai University</u>, <u>Faculty of Technology</u>, <u>Department of Information Technology</u>.

#### [Alumni Meet Report]

<u>Topic:-</u>"3rd Alumni meet: Department of IT"

Date: - 8th January 2022, Saturday.

Time:- 10:00 am. To 12:30 pm.

<u>Venue:</u>-Online Google meet platform.

Organized by: - Department of IT, FoT, DDU.

On the 8th of January, 2022 the third alumni meet of IT department was organized. In this meet, students graduating from 2004 batch and onwards had attended the meet. Total 83 alumnus had registered for the meet and subsequently 70 alumni had joined for the meet.

This event was hosted online.

An welcome speech was given by Prof. Anand Dave, Which was followed by the university /departmental presentation given by Prof. (Dr) V. K Dabhi , Head , Department of IT. Also a virtual tour was organized for refreshing the memories of alumni which was highly appreciated by all.