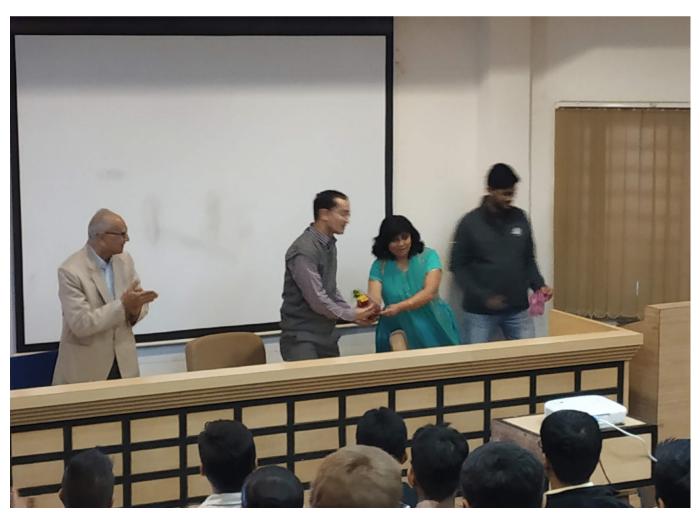

After the presentation all the alumni shared their experience about their career and also gave suggestions and feedback regarding department .

A very prominent alumni of the department Mr Jaynti Kanani shared his view on possible updates in department.

It was followed by a very healthy information sharing by many other alumni like Mr Ajay Dewani, Mr Bhavesh Shah to name a few.

Lastly Dr Mukesh Goswami also shared his journey with others, as he is also a proud alumnus of the department.