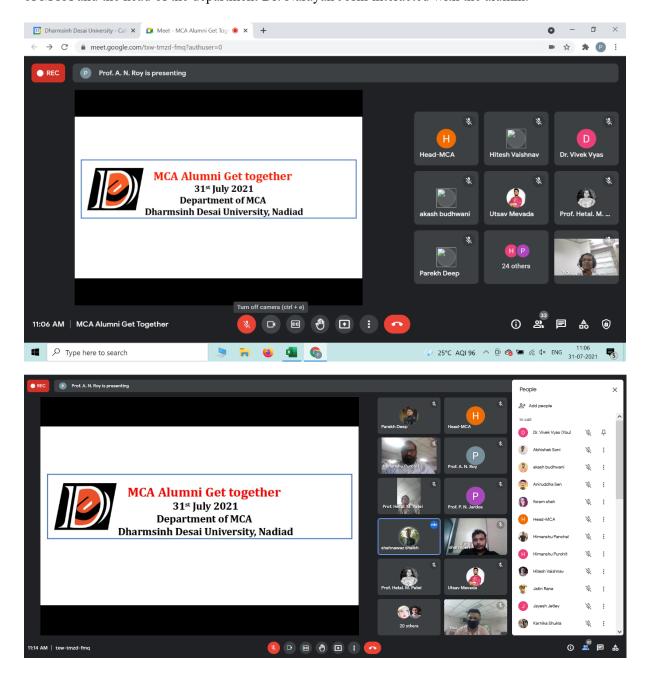

#### Alumni get to gather

#### **Department of MCA**

#### MCA 2019, 2020 and 2021 passed out batch

#### 31st July 2021

The alumni meet of the three recent passed out bathes was held online. 2019, 2020 and 2021 passed out batch of MCA registered prior to the event and got connected through the online platform. Total 22 participants shared their experiences and cherished their memory of DDU in the get to gather. The staff of MCA and the head of the department Dr. Narayan Joshi interacted with the alumni.