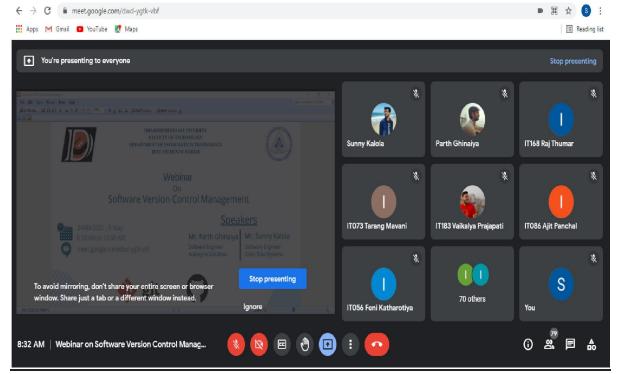

Sincerely,

Cffragkumar M. Fadadu Assistant Professor,

Mechanical Engineering Department

DDU-IETE Students' Forum (IT department - Dharmsinh Desai University, Nadiad) has organized expert webinar on the topic - Software Version Control Management on 24<sup>th</sup> September, 2021. Experts were invited from the industry. Around 108 students of various departments had attended the webinar. The webinar session was very informative in the field of IT/Computer science field. It would really help the students with excellent knowledge for Software Version Control in GIT and Git-Hub. Furthermore, students got to know about various tools/technology/resources/websites, which are used for further configuration and implementation.

Figure 1: Webinar Brochure

Figure 2: Webinar Screenshot

Figure 3: Mr. Parth Presenting and explaining the concept.

Figure 4: Webinar Screenshot

Figure 5: Webinar Screenshot

Figure 6: Mr. Sunny Presenting and explaining the concept.

On the 8th of January, 2022 the third alumni meet of IT department was organized. In this meet, students graduating from 2004 batch and onwards had attended the meet. Total 83 alumnus had registered for the meet and subsequently 70 alumni had joined for the meet.