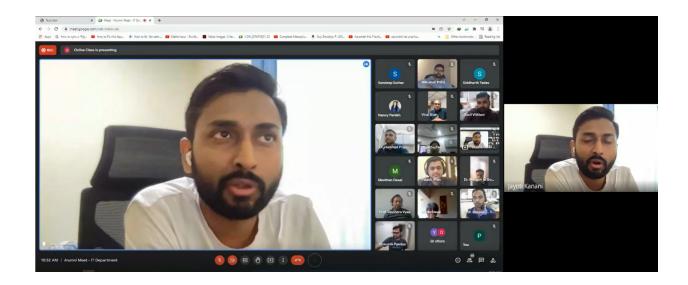

#### [Alumni Meet Report]

<u>Topic:-</u>"3rd Alumni meet: Department of IT"

Date: - 8th January 2022, Saturday.

Time:- 10:00 am. To 12:30 pm.

<u>Venue:</u>-Online Google meet platform.

Organized by: - Department of IT, FoT, DDU.

On the 8th of January, 2022 the third alumni meet of IT department was organized. In this meet, students graduating from 2004 batch and onwards had attended the meet. Total 83 alumnus had registered for the meet and subsequently 70 alumni had joined for the meet.

This event was hosted online.

An welcome speech was given by Prof. Anand Dave, Which was followed by the university /departmental presentation given by Prof. (Dr) V. K Dabhi , Head , Department of IT. Also a virtual tour was organized for refreshing the memories of alumni which was highly appreciated by all.

After the presentation all the alumni shared their experience about their career and also gave suggestions and feedback regarding department .

A very prominent alumni of the department Mr Jaynti Kanani shared his view on possible updates in department.