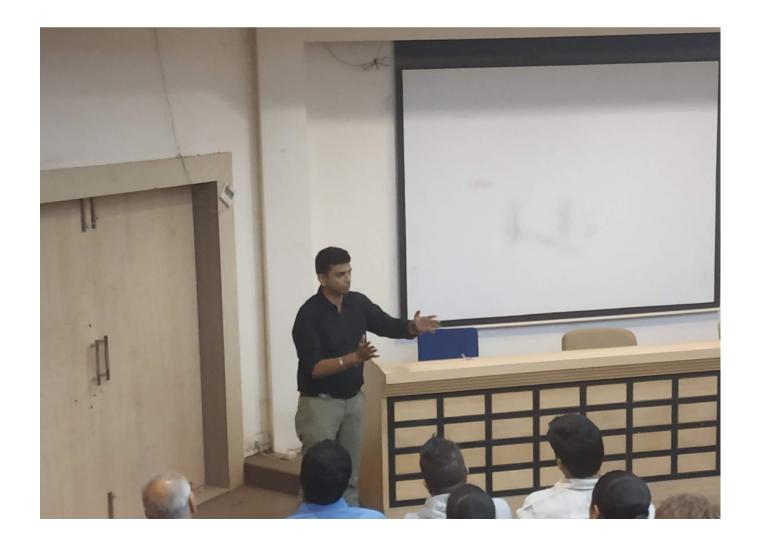

This event was hosted online.

An welcome speech was given by Prof. Anand Dave, Which was followed by the university /departmental presentation given by Prof. (Dr) V. K Dabhi , Head , Department of IT. Also a virtual tour was organized for refreshing the memories of alumni which was highly appreciated by all.

After the presentation all the alumni shared their experience about their career and also gave suggestions and feedback regarding department .

A very prominent alumni of the department Mr Jaynti Kanani shared his view on possible updates in department.