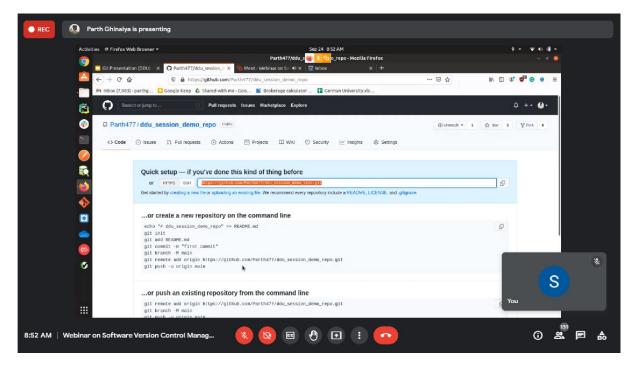

Sincerely,

Cffragkumar M. Fadadu Assistant Professor,

Mechanical Engineering Department

DDU-IETE Students' Forum (IT department - Dharmsinh Desai University, Nadiad) has organized expert webinar on the topic - Software Version Control Management on 24<sup>th</sup> September, 2021. Experts were invited from the industry. Around 108 students of various departments had attended the webinar. The webinar session was very informative in the field of IT/Computer science field. It would really help the students with excellent knowledge for Software Version Control in GIT and Git-Hub. Furthermore, students got to know about various tools/technology/resources/websites, which are used for further configuration and implementation.

Figure 1: Webinar Brochure

Figure 2: Webinar Screenshot

Figure 3: Mr. Parth Presenting and explaining the concept.

Figure 4: Webinar Screenshot

Figure 5: Webinar Screenshot

Figure 6: Mr. Sunny Presenting and explaining the concept.