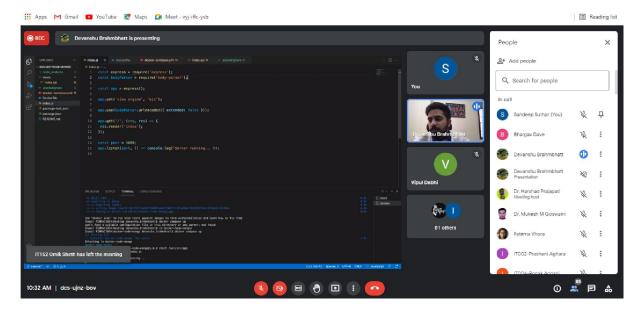

Figure 7: Configuration of GIT & GITHUB

**Figure 8: Configuration Steps** 

,

DDU-IETE Students' Forum (IT department - Dharmsinh Desai University, Nadiad) has organized expert webinar on the topic – "Project Deployment using Jenkins and Docker" on 18<sup>th</sup> December, 2021. Expert was invited from the industry. Around 95 students of various departments had attended the webinar. The webinar session was very informative in the field of IT/Computer science field. It would really help the students with excellent knowledge for Project Deployment on Jenkins and Docker. Furthermore, students got to know about various tools/technology/resources/websites, which are used for further configuration and implementation.

#### **Details about the Webinar**

| Name of the Activity:        | Webinar on Project Deployment using Jenkins and Docker              |
|------------------------------|---------------------------------------------------------------------|
| <b>Professional Society:</b> | IETE- Institution of Electronics and Telecommunication<br>Engineers |
| Date & Time:                 | 18/12/2021 & 9:30 To 11:00 AM                                       |
| Online Platform:             | Google Meet                                                         |
| College:                     | Faculty of Technology , Dharmsinh Desai University, Nadiad          |
| Speakers:                    | Mr. Devanshu Brahmbhatt,                                            |
| (Name, Designation, and      | Associate Software Engineer                                         |
| Company):                    | Rakuten                                                             |
| No. of Participants:         | 95                                                                  |
| Head of Department:          | Prof. (Dr.) Vipul Dabhi                                             |
| IETE Coordinator             | Prof. Sandeep Suthar                                                |

### **Speaker**

Mr. Devanshu Brahmbhatt
Associate Software Engineer,
Rakuten

Figure 1 : Webinar Brochure

Figure 2: Mr. Devanshu Presenting and Explaining

Figure 3: Webinar Screenshot.

Figure 4: Webinar Screenshot