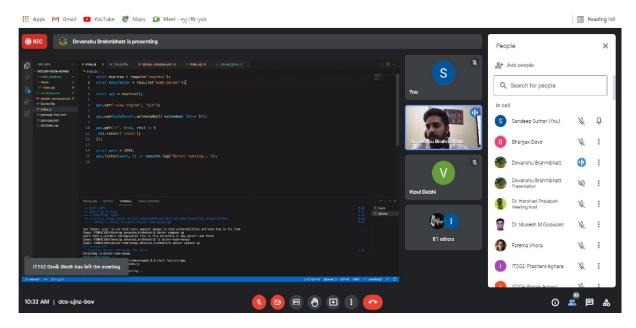

Figure 7: Configuration of GIT & GITHUB

**Figure 8: Configuration Steps** 

,

DDU-IETE Students' Forum (IT department - Dharmsinh Desai University, Nadiad) has organized expert webinar on the topic – "Project Deployment using Jenkins and Docker" on 18<sup>th</sup> December, 2021. Expert was invited from the industry. Around 95 students of various departments had attended the webinar. The webinar session was very informative in the field of IT/Computer science field. It would really help the students with excellent knowledge for Project Deployment on Jenkins and Docker. Furthermore, students got to know about various tools/technology/resources/websites, which are used for further configuration and implementation.

#### **Details about the Webinar**

| Name of the Activity:        | Webinar on Project Deployment using Jenkins and Docker              |
|------------------------------|---------------------------------------------------------------------|
| <b>Professional Society:</b> | IETE- Institution of Electronics and Telecommunication<br>Engineers |
| Date & Time:                 | 18/12/2021 & 9:30 To 11:00 AM                                       |
| Online Platform:             | Google Meet                                                         |
| College:                     | Faculty of Technology , Dharmsinh Desai University, Nadiad          |
| Speakers:                    | Mr. Devanshu Brahmbhatt,                                            |
| (Name, Designation, and      | Associate Software Engineer                                         |
| Company):                    | Rakuten                                                             |
| No. of Participants:         | 95                                                                  |
| Head of Department:          | Prof. (Dr.) Vipul Dabhi                                             |
| IETE Coordinator             | Prof. Sandeep Suthar                                                |