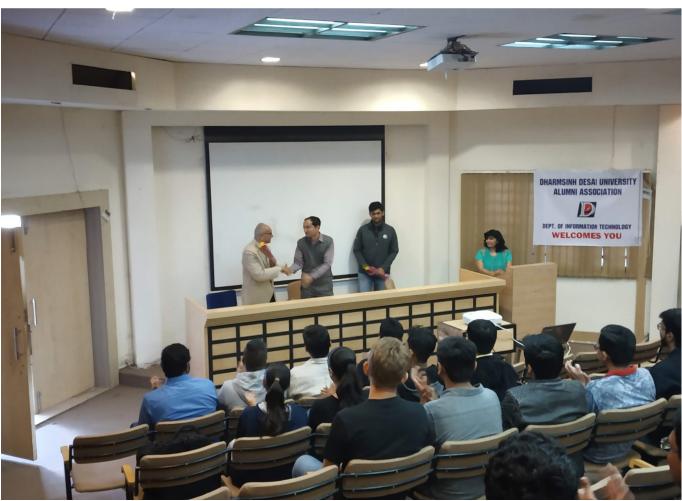

It was followed by a very healthy information sharing by many other alumni like Mr Ajay Dewani, Mr Bhavesh Shah to name a few.

Lastly Dr Mukesh Goswami also shared his journey with others, as he is also a proud alumnus of the department.

The event concluded with a happy note of arranging such sessions soon for discussing some more elaborate ideas related to the collaboration of academics with industry.