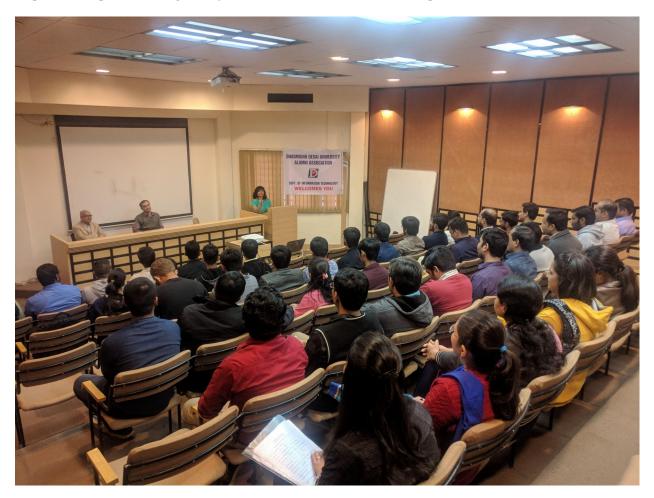

This event was hosted online.

An welcome speech was given by Prof. Anand Dave, Which was followed by the university /departmental presentation given by Prof. (Dr) V. K Dabhi , Head , Department of IT. Also a virtual tour was organized for refreshing the memories of alumni which was highly appreciated by all.

After the presentation all the alumni shared their experience about their career and also gave suggestions and feedback regarding department .

A very prominent alumni of the department Mr Jaynti Kanani shared his view on possible updates in department.