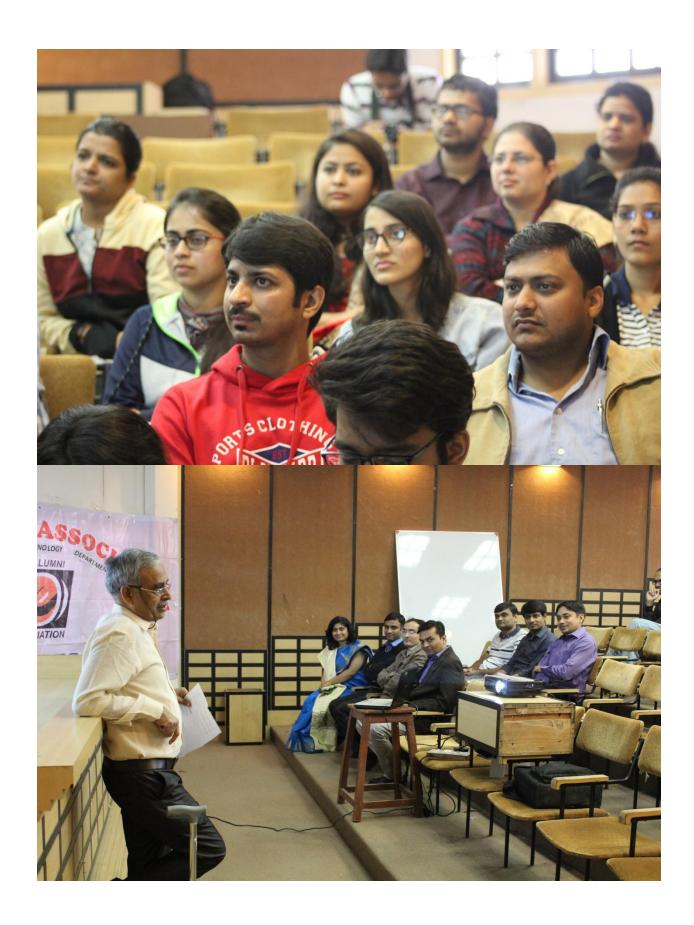

#### [Alumni Meet Report]

<u>Topic:-</u>"3rd Alumni meet: Department of IT"

Date: - 8th January 2022, Saturday.

Time:- 10:00 am. To 12:30 pm.

<u>Venue:</u>-Online Google meet platform.

Organized by: - Department of IT, FoT, DDU.

On the 8th of January, 2022 the third alumni meet of IT department was organized. In this meet, students graduating from 2004 batch and onwards had attended the meet. Total 83 alumnus had registered for the meet and subsequently 70 alumni had joined for the meet.

This event was hosted online.

An welcome speech was given by Prof. Anand Dave, Which was followed by the university /departmental presentation given by Prof. (Dr) V. K Dabhi , Head , Department of IT. Also a virtual tour was organized for refreshing the memories of alumni which was highly appreciated by all.