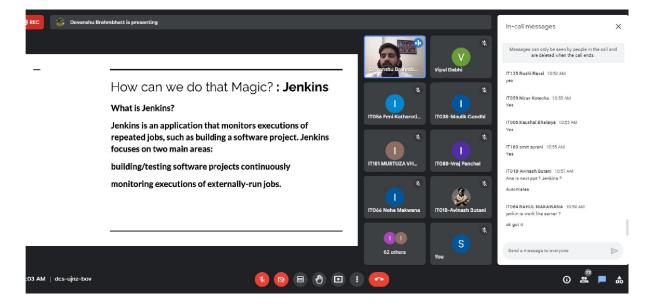

Figure 7: Configuration of GIT & GITHUB

**Figure 8: Configuration Steps** 

,

DDU-IETE Students' Forum (IT department - Dharmsinh Desai University, Nadiad) has organized expert webinar on the topic – "Project Deployment using Jenkins and Docker" on 18<sup>th</sup> December, 2021. Expert was invited from the industry. Around 95 students of various departments had attended the webinar. The webinar session was very informative in the field of IT/Computer science field. It would really help the students with excellent knowledge for Project Deployment on Jenkins and Docker. Furthermore, students got to know about various tools/technology/resources/websites, which are used for further configuration and implementation.

#### **Details about the Webinar**

| Name of the Activity:        | Webinar on Project Deployment using Jenkins and Docker              |
|------------------------------|---------------------------------------------------------------------|
| <b>Professional Society:</b> | IETE- Institution of Electronics and Telecommunication<br>Engineers |
| Date & Time:                 | 18/12/2021 & 9:30 To 11:00 AM                                       |
| Online Platform:             | Google Meet                                                         |
| College:                     | Faculty of Technology , Dharmsinh Desai University, Nadiad          |
| Speakers:                    | Mr. Devanshu Brahmbhatt,                                            |
| (Name, Designation, and      | Associate Software Engineer                                         |
| Company):                    | Rakuten                                                             |
| No. of Participants:         | 95                                                                  |
| Head of Department:          | Prof. (Dr.) Vipul Dabhi                                             |
| IETE Coordinator             | Prof. Sandeep Suthar                                                |