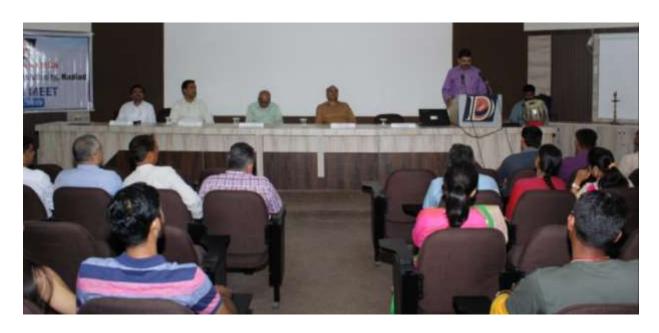

Sincerely,

Cffragkumar M. Fadadu Assistant Professor,

Mechanical Engineering Department

DDU-IETE Students' Forum (IT department - Dharmsinh Desai University, Nadiad) has organized expert webinar on the topic - Software Version Control Management on 24<sup>th</sup> September, 2021. Experts were invited from the industry. Around 108 students of various departments had attended the webinar. The webinar session was very informative in the field of IT/Computer science field. It would really help the students with excellent knowledge for Software Version Control in GIT and Git-Hub. Furthermore, students got to know about various tools/technology/resources/websites, which are used for further configuration and implementation.