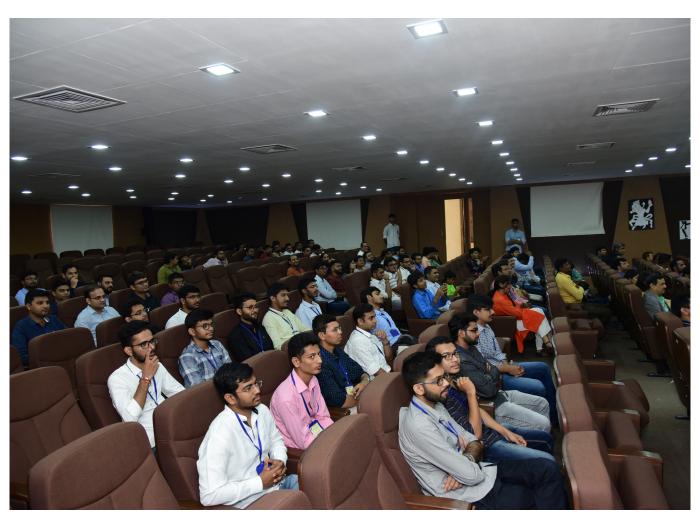

### Preparation for Placement and Higher Studies

Time: 1:30 pm to 3:30 pm

Date: 09/05/2022

Venue: Multimedia hall, DDU.

Organised by: EC Department

Speakers: Final year Students

From 2022 pass out students, 10 students are selected to guide B. Tech. Sem. II (EC) students and share their experience during their journey at EC Dept., DDU and their internship at DDU or industry. Two students guided their juniors regarding preparation of written test for placements. They also discussed how to prepare for technical test as well as aptitude test. A student with a good GATE score explained how to prepare for GATE examinations. A student who secured their admission at reputed foreign universities for master degree guided students for preparation of GRE and IELTS. They also advised students to start research work under faculty members in their interested subject. They also explained benefits of this research work for getting admissions in reputed universities. Students motivated their juniors for projects during their undergraduate course and also explained importance of this. It was very interactive session. Students discussed their doubts with seniors and suggested to arrange this type of seminar every year.