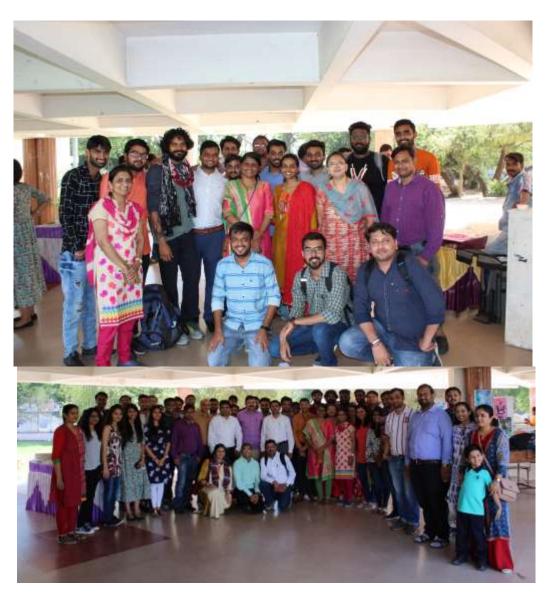

### Preparation for Placement and Higher Studies

Time: 1:30 pm to 3:30 pm

Date: 09/05/2022

Venue: Multimedia hall, DDU.

Organised by: EC Department

Speakers: Final year Students

From 2022 pass out students, 10 students are selected to guide B. Tech. Sem. II (EC) students and share their experience during their journey at EC Dept., DDU and their internship at DDU or industry. Two students guided their juniors regarding preparation of written test for placements. They also discussed how to prepare for technical test as well as aptitude test. A student with a good GATE score explained how to prepare for GATE examinations. A student who secured their admission at reputed foreign universities for master degree guided students for preparation of GRE and IELTS. They also advised students to start research work under faculty members in their interested subject. They also explained benefits of this research work for getting admissions in reputed universities. Students motivated their juniors for projects during their undergraduate course and also explained importance of this. It was very interactive session. Students discussed their doubts with seniors and suggested to arrange this type of seminar every year.