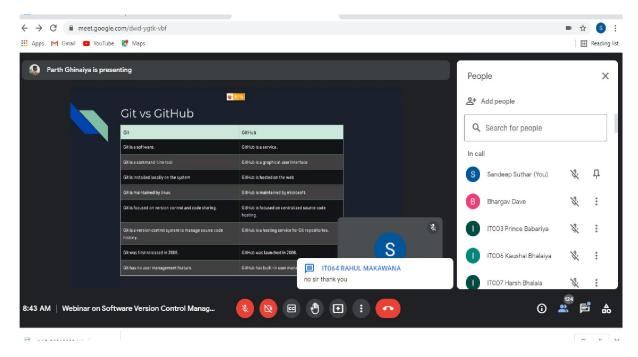

Sincerely,

Cffragkumar M. Fadadu Assistant Professor,

Mechanical Engineering Department

DDU-IETE Students' Forum (IT department - Dharmsinh Desai University, Nadiad) has organized expert webinar on the topic - Software Version Control Management on 24<sup>th</sup> September, 2021. Experts were invited from the industry. Around 108 students of various departments had attended the webinar. The webinar session was very informative in the field of IT/Computer science field. It would really help the students with excellent knowledge for Software Version Control in GIT and Git-Hub. Furthermore, students got to know about various tools/technology/resources/websites, which are used for further configuration and implementation.

Figure 1: Webinar Brochure

Figure 2: Webinar Screenshot

Figure 3: Mr. Parth Presenting and explaining the concept.

Figure 4: Webinar Screenshot

Figure 5: Webinar Screenshot

Figure 6: Mr. Sunny Presenting and explaining the concept.