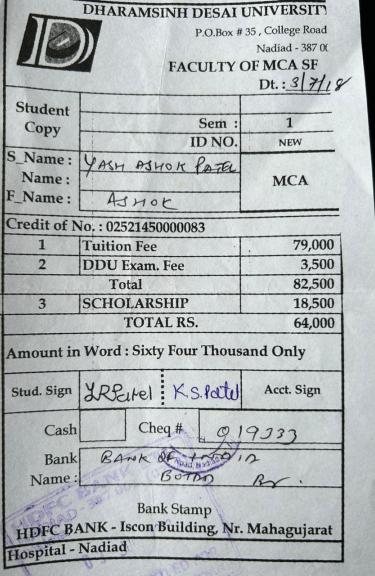

8                                    | SHAH RIYABEN VIPULBHAI         | OPEN               | SF                | 2017               | FEMALE |
| MA046   | 17MAPOD025                                    | SHAH VIVEK RAJENDRABHAI        | OPEN               | SF                | 2017               | MALE   |
| MA048   | 17MAPOD027                                    | SHETH SHAHNAVAZ USMANGANI      | OPEN               | SF                | 2017               | MALE   |
| MA050   | 17MAPOD020                                    | SONI VRAJESH KRUSHNAKANT       | OPEN               | SF                | 2017               | MALE   |
| MA053   | 17MAPOD018                                    | TRIVEDI MADHAVI HARSHADBHAI    | OPEN               | SF                | 2017               | FEMALE |





Dharmsinh Desai University, Nadiad Faculty of Management & Information Science M.C.A. - Computer Application

For STUDENT

Date :27/7/2018 Rec.No. :2018MA5020 Cheque/D.D. in Favor of : Faculty of MCA, Payable at HDFC Bank, Nadiad

Paid in the Credit of A/C No. 02521450000083

| 1 : Tuition Fee                         | 79000  |
|-----------------------------------------|--------|
| z : DDU EXAM FEES (External & Internal) | 3500   |
| 3 : Lab. & W/S                          | 0      |
| 4 : Library Fee                         | 0      |
| 5 : Internal Exam Fee                   | 0      |
| 6 : Internet Fee                        | 0      |
| 7 : Student Activity Fee                | 0      |
| 8 : DDU Connect Fee                     | 0      |
| 9 : SCHOLARSHIP