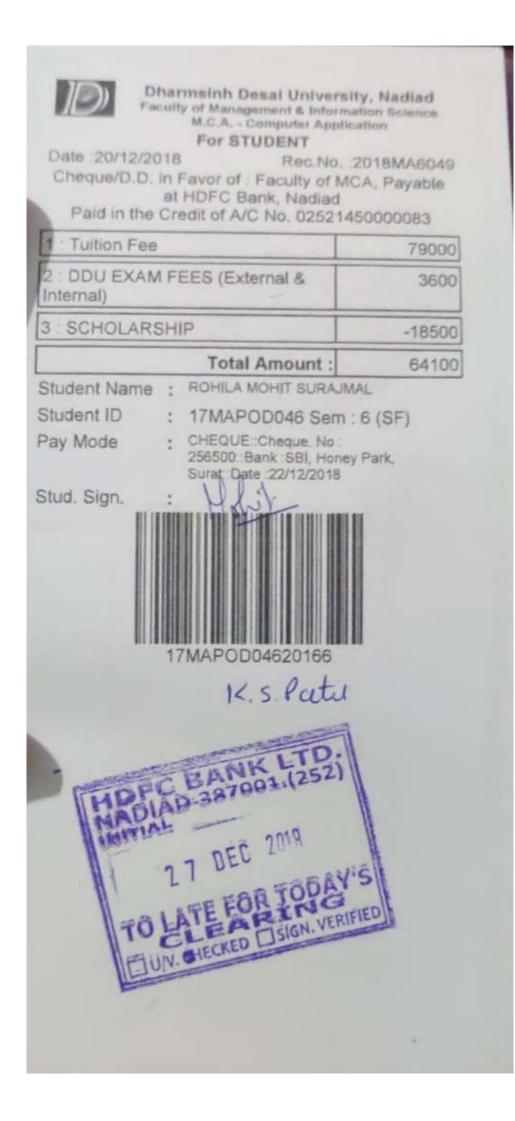

able at HDFC Bank, Nadiad

Paid in the Credit of A/C No. 02521450000083

| 1 : Tuition Fee                         | 79000  |
|-----------------------------------------|--------|
| z : DDU EXAM FEES (External & Internal) | 3500   |
| 3 : Lab. & W/S                          | 0      |
| 4 : Library Fee                         | 0      |
| 5 : Internal Exam Fee                   | 0      |
| 6 : Internet Fee                        | 0      |
| 7 : Student Activity Fee                | 0      |
| 8 : DDU Connect Fee                     | 0      |
| 9 : SCHOLARSHIP                         | -18500 |
| Total Amount :                          | 64000  |

Student Name : KANZARIYA KAUSHIK PRAVINBHAI Student ID : 16MAPBD034 Sem : 5 (SF) Pay Mode : CASH

16MAPBD03420165

2785

Haushik

Stud. Sign.



Details of applications under the scheme, "(BCk-6.1) Post Matric Scholarship for SC students (Government of India Scheme, Freeship Card Students Only)", for Faculty of Pharmacy, Dharmsinh Desai University, Nadiad for academic year 2021-2022 are as follows.

| S.N. | Application Number<br>for Year 2020-2021 | Name of student                  | Year of study             |
|------|------------------------------------------|----------------------------------|---------------------------|
| 1    | 21220000001228814                        | S. I.I.                          | at present                |
| 2    | 212200000001115114                       | Sengal Harshkumar Dineshbhai     | 1 <sup>st</sup> (M.Pharm) |
| 3    | 21220000001115114                        | Parmar Mohit Ashokbhai