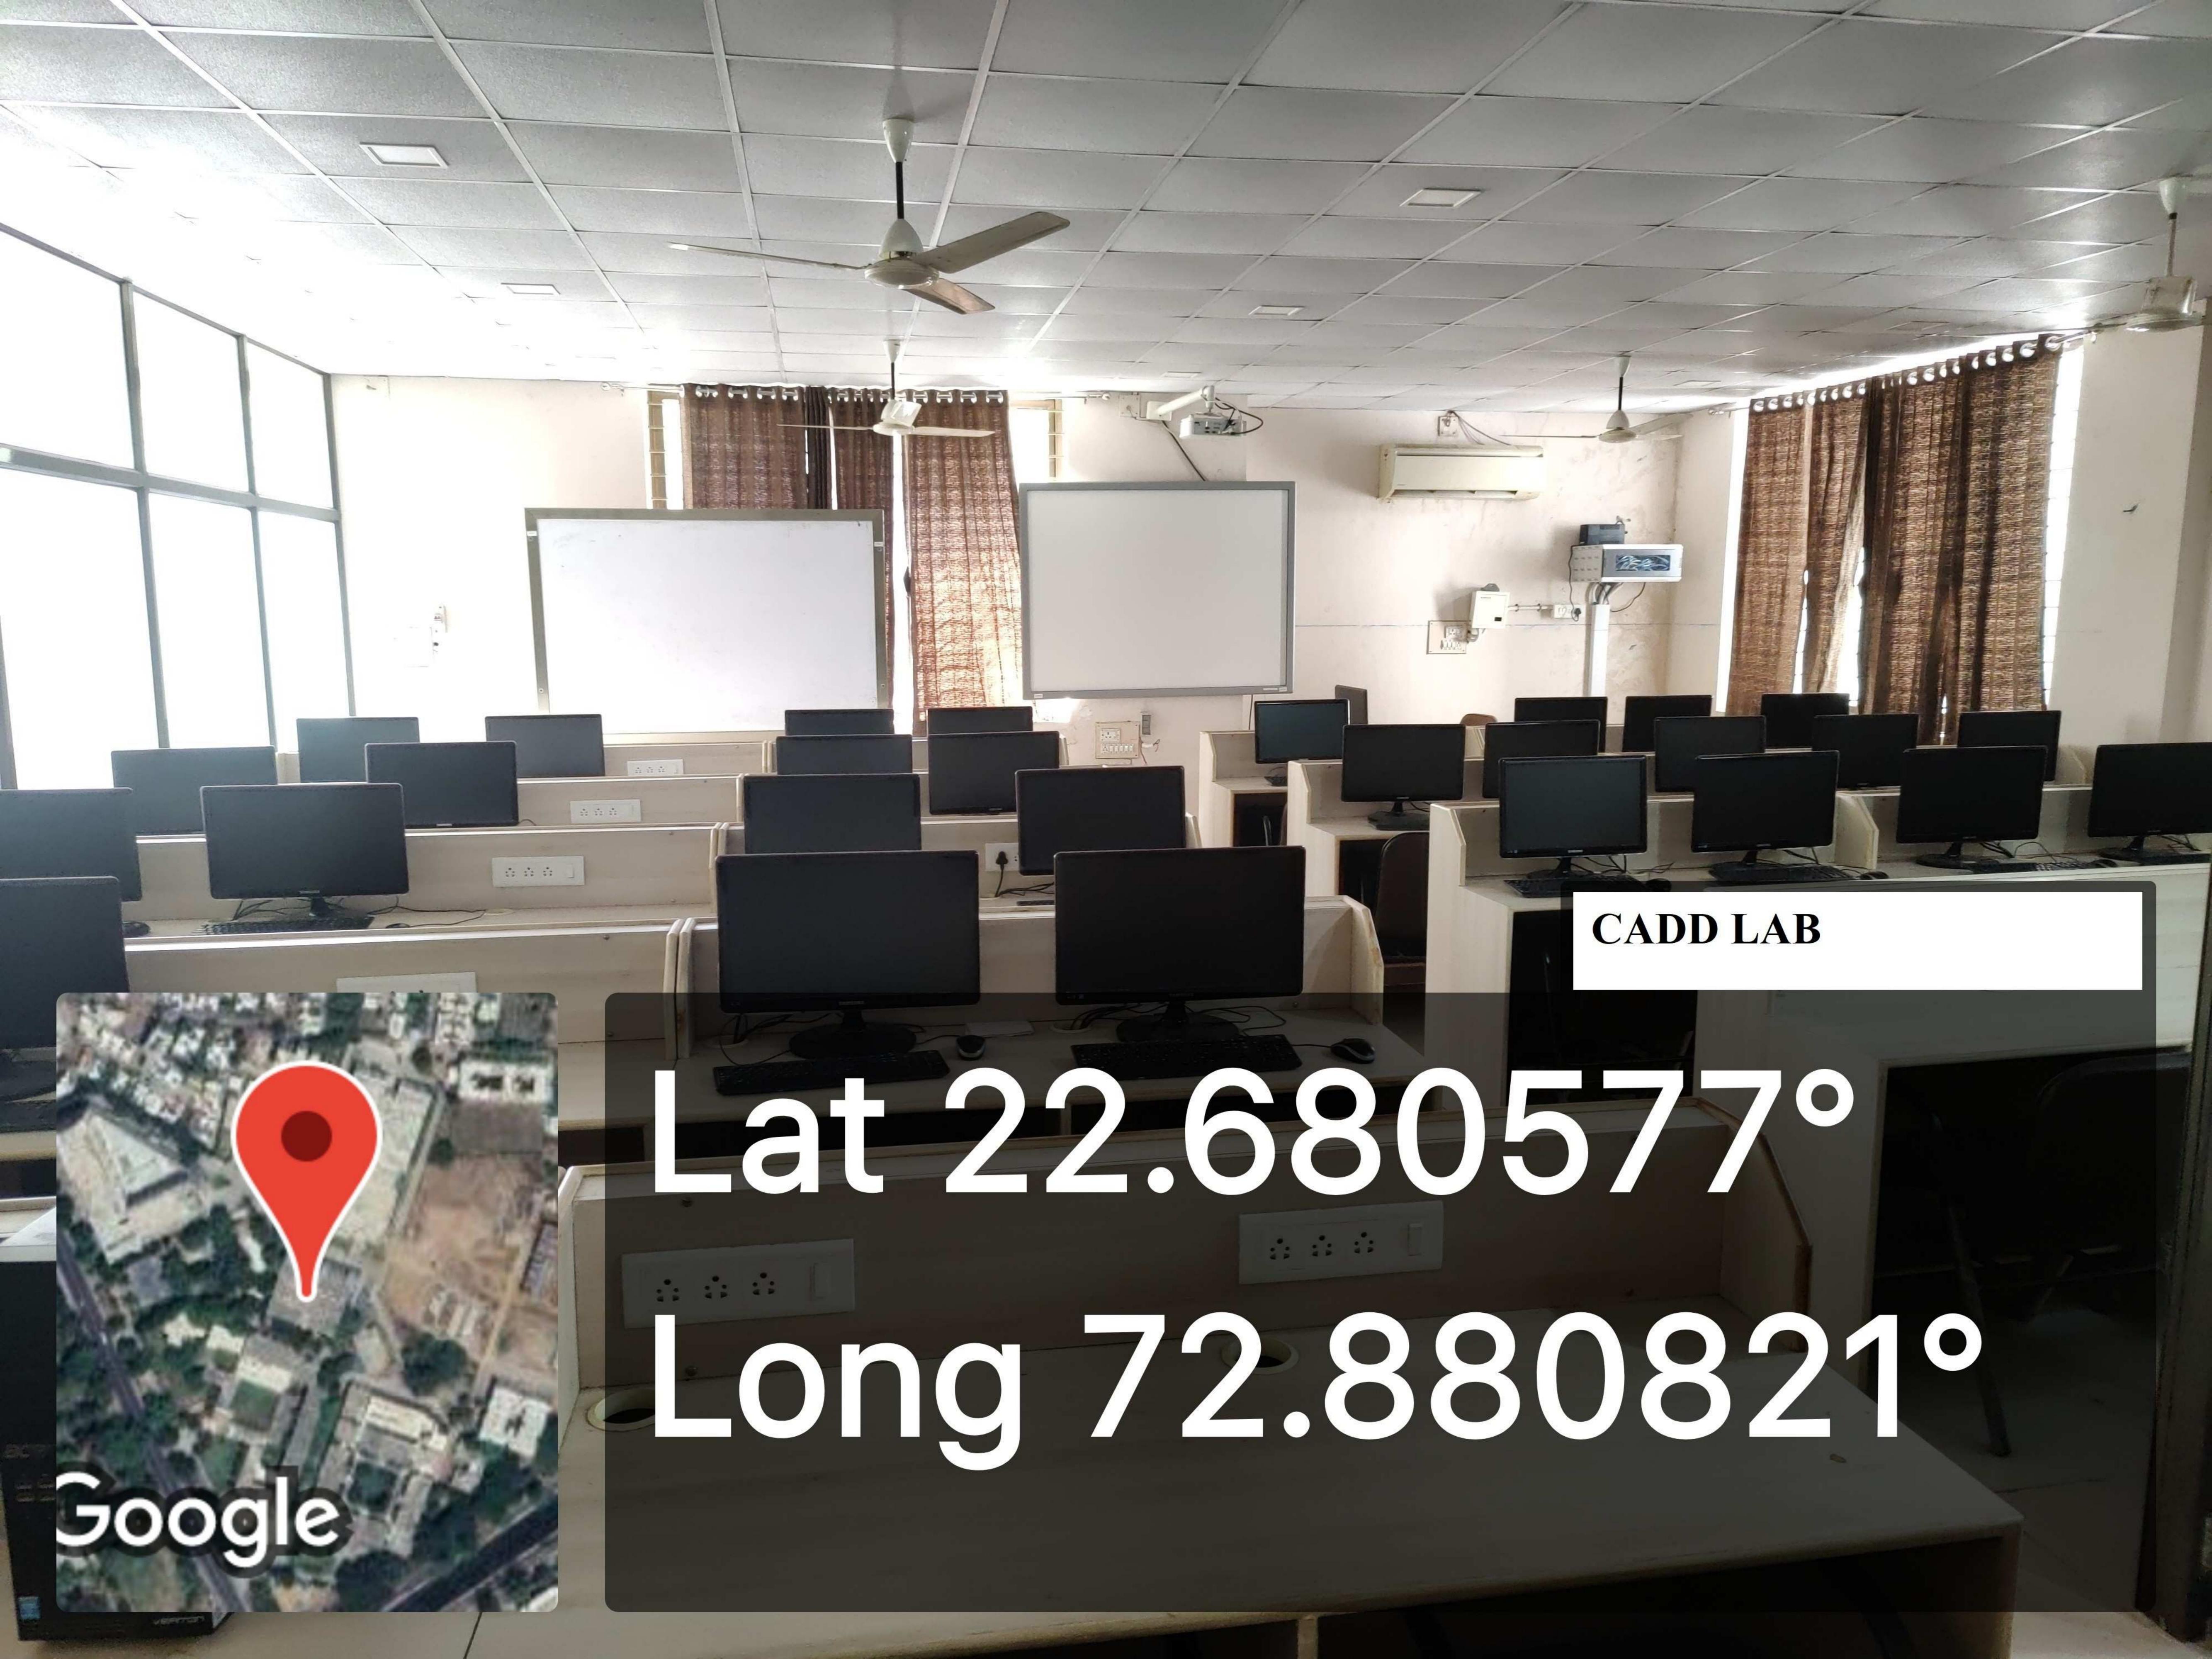

#### **Department: Electronics & Communication Engineering**

No. of Classrooms: 04 No. of Laboratories: 10

| Class No. | Semester                |
|-----------|-------------------------|
| 13        | B. TECH. YEAR -2 (R-13) |
| 14        | B. TECH. YEAR -3(R-14)  |
| 15        | B. TECH. YEAR -4(R-15)  |
| 21        | B. TECH. YEAR -1(R-21)  |

| Lab. No. | Name of the laboratories  |
|----------|---------------------------|
| 1        | Basic Electronics         |
| 2        | Antenna Microwave         |
| 3        | Electronic Measurment     |
| 4        | Analog Electronics        |
| 5        | Communication             |
| 6        | Advanced Communication    |
| 7        | Computer Programming      |
| 8        | VLSI                      |
| 9        | Digital Signal Processing |
| 10       | Electrical Machines       |