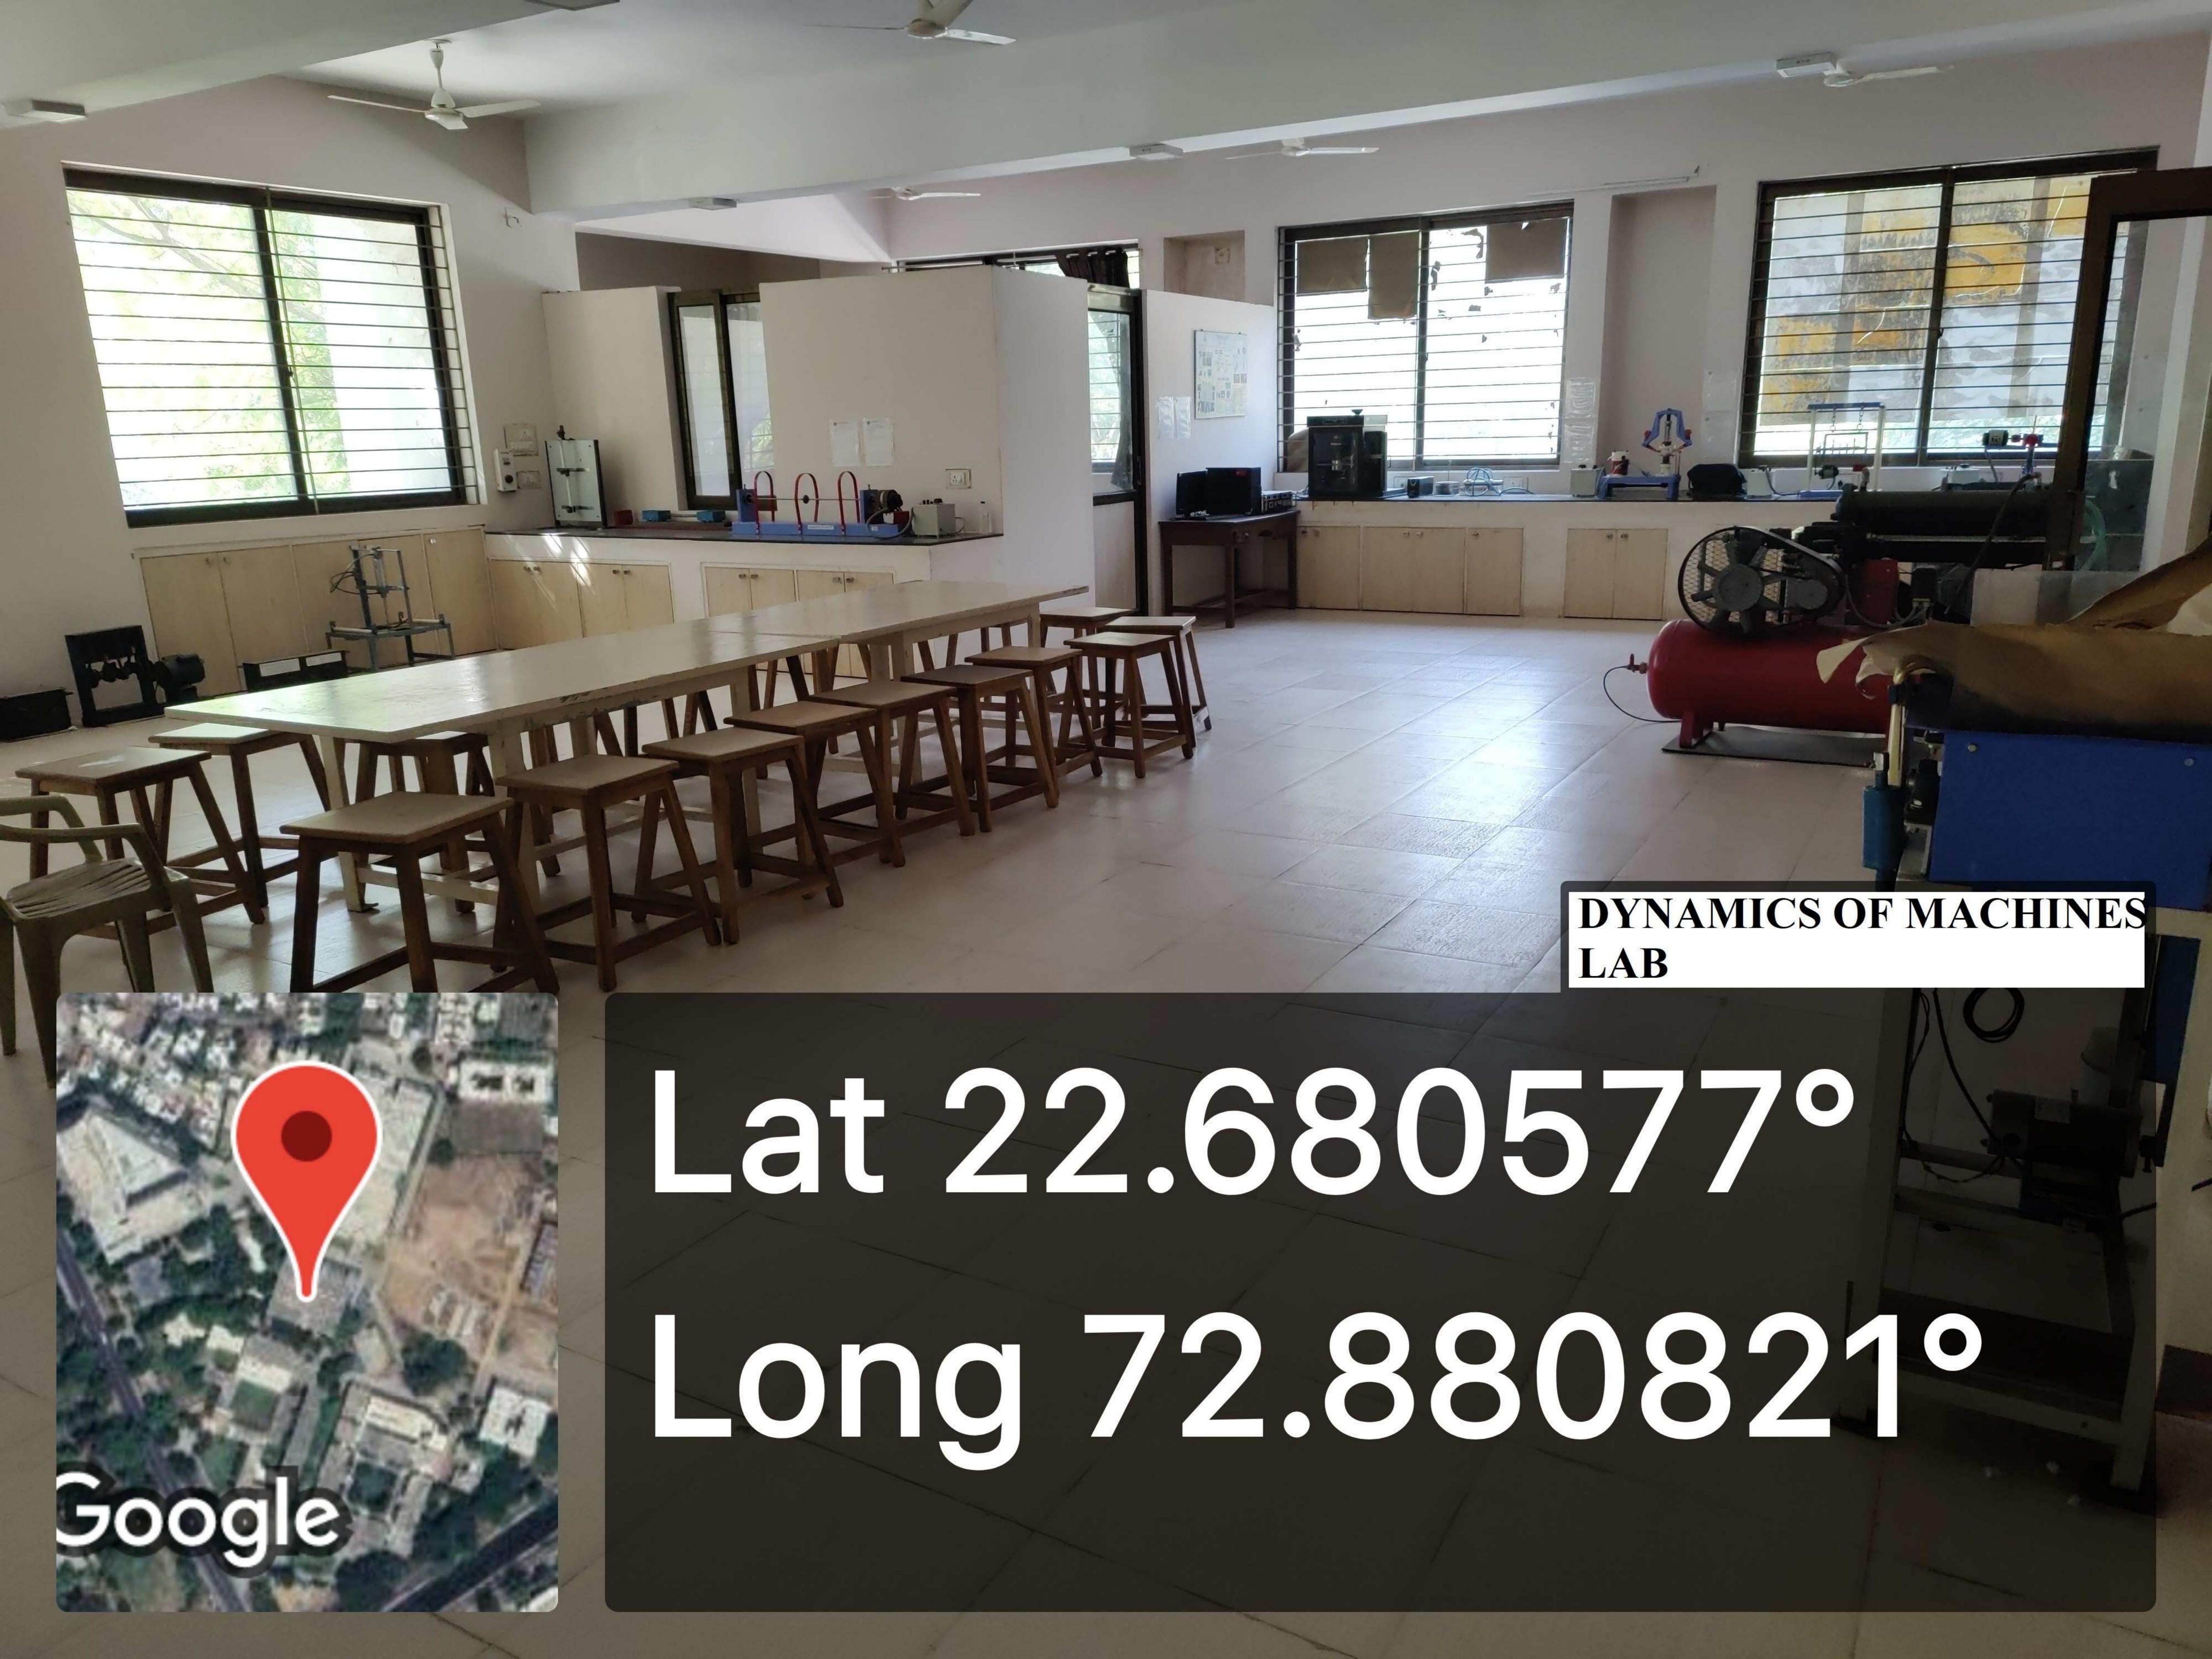

#### **DEPARTMENT OF CIVIL ENGINEERING**

- The Civil Department has four classroom and Eight laboratory with latest equipment.
- Department has well-equipped laboratories pertaining to Concrete Technology, Geotechnical Engineering, Geology Laboratory, Transportation Engineering, Environmental Engineering, Surveying, Material testing Lab, Computer laboratory,

**Concrete Technology** 

**Material Testing Lab.** 

**Computer center** 

Fluid Mechanics Lab