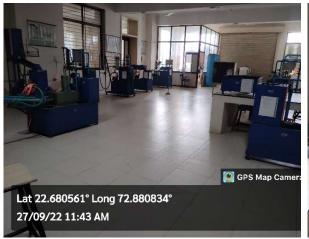

#### **DEPARTMENT OF CIVIL ENGINEERING**

- The Civil Department has four classroom and Eight laboratory with latest equipment.
- Department has well-equipped laboratories pertaining to Concrete Technology, Geotechnical Engineering, Geology Laboratory, Transportation Engineering, Environmental Engineering, Surveying, Material testing Lab, Computer laboratory,

Classroom:-1

Classroom:-2

Classroom:-3

Classroom:-4

Transportation Engineering

Geology

**Environmental Engineering** 

**Geotechnical Engineering** 

**Concrete Technology** 

**Material Testing Lab.** 

**Computer center** 

Fluid Mechanics Lab