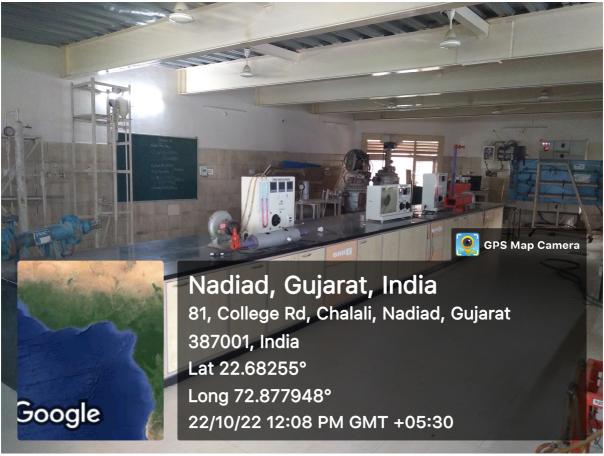

#### **DEPARTMENT OF CIVIL ENGINEERING**

- The Civil Department has four classroom and Eight laboratory with latest equipment.
- Department has well-equipped laboratories pertaining to Concrete Technology, Geotechnical Engineering, Geology Laboratory, Transportation Engineering, Environmental Engineering, Surveying, Material testing Lab, Computer laboratory,

**Concrete Technology** 

**Material Testing Lab.** 

**Computer center** 

Fluid Mechanics Lab