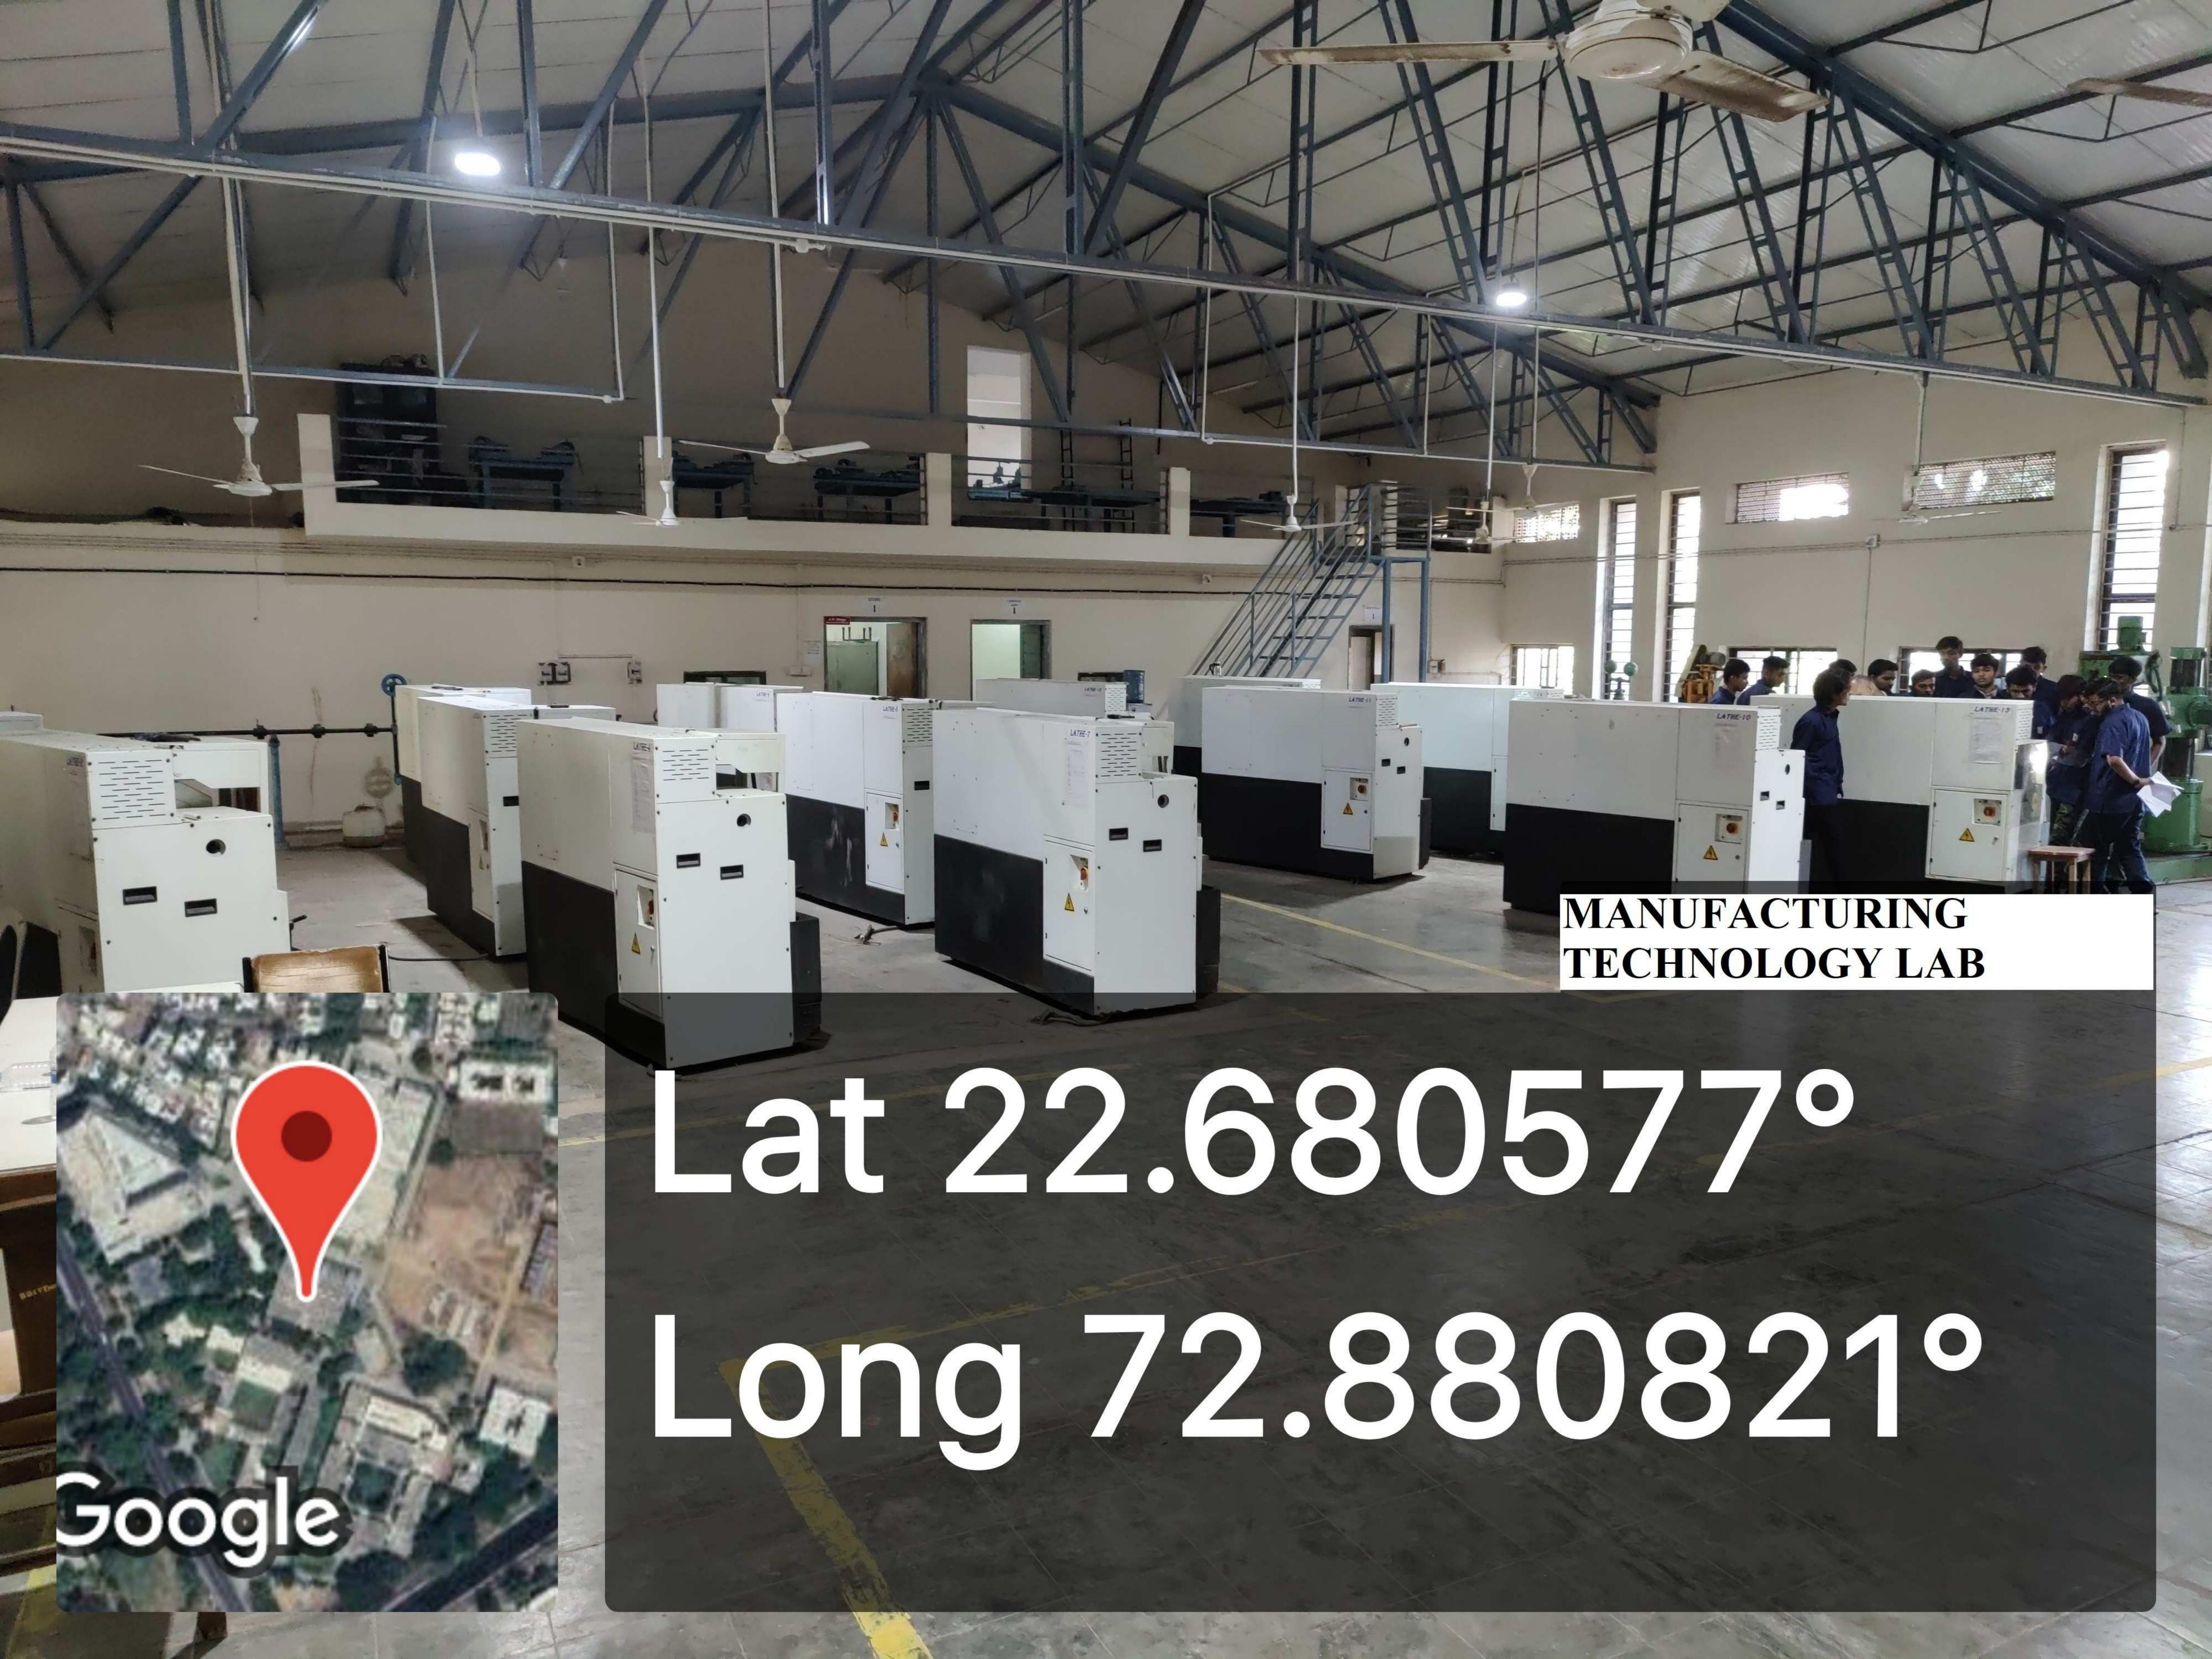

#### **DEPARTMENT OF CIVIL ENGINEERING**

- The Civil Department has four classroom and Eight laboratory with latest equipment.
- Department has well-equipped laboratories pertaining to Concrete Technology, Geotechnical Engineering, Geology Laboratory, Transportation Engineering, Environmental Engineering, Surveying, Material testing Lab, Computer laboratory,