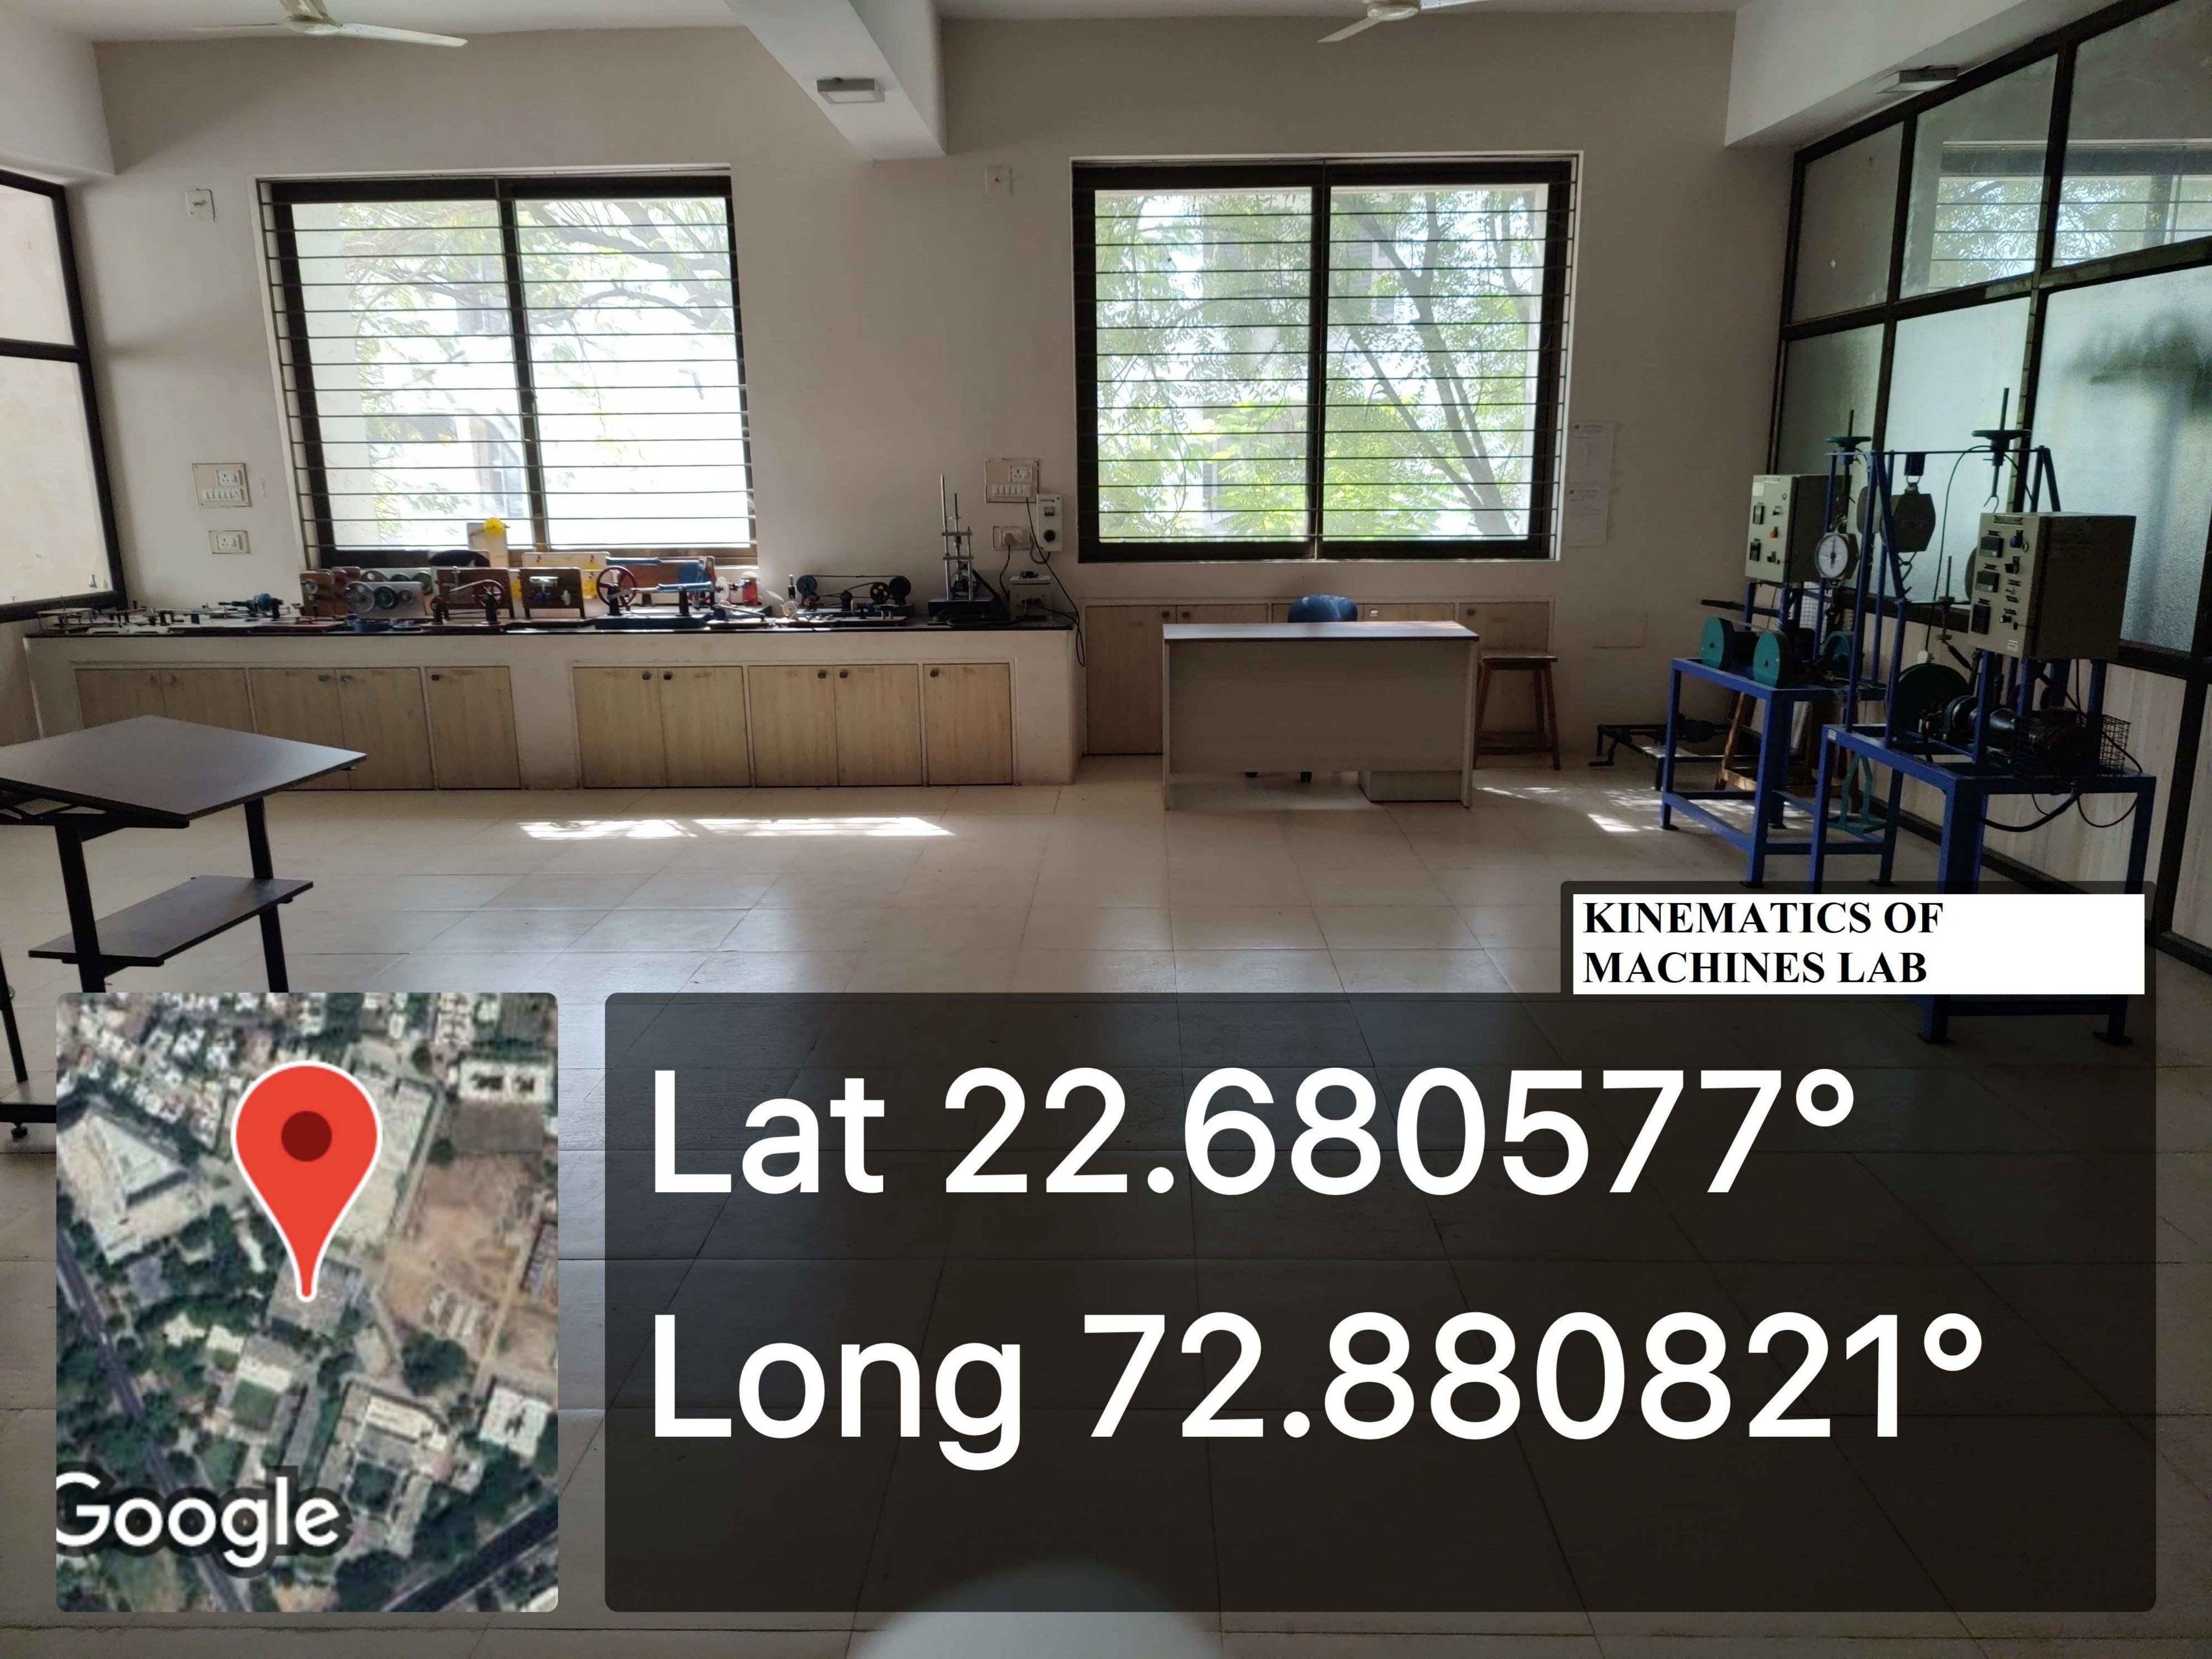

#### **DEPARTMENT OF CIVIL ENGINEERING**

- The Civil Department has four classroom and Eight laboratory with latest equipment.
- Department has well-equipped laboratories pertaining to Concrete Technology, Geotechnical Engineering, Geology Laboratory, Transportation Engineering, Environmental Engineering, Surveying, Material testing Lab, Computer laboratory,

**Concrete Technology** 

**Material Testing Lab.** 

**Computer center** 

Fluid Mechanics Lab