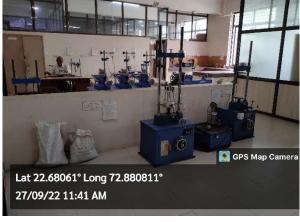

#### **DEPARTMENT OF CIVIL ENGINEERING**

- The Civil Department has four classroom and Eight laboratory with latest equipment.
- Department has well-equipped laboratories pertaining to Concrete Technology, Geotechnical Engineering, Geology Laboratory, Transportation Engineering, Environmental Engineering, Surveying, Material testing Lab, Computer laboratory,

Classroom:-1

Classroom:-2

Classroom:-3

Classroom:-4

Transportation Engineering

Geology

**Environmental Engineering** 

**Geotechnical Engineering** 

**Concrete Technology** 

**Material Testing Lab.** 

**Computer center** 

Fluid Mechanics Lab