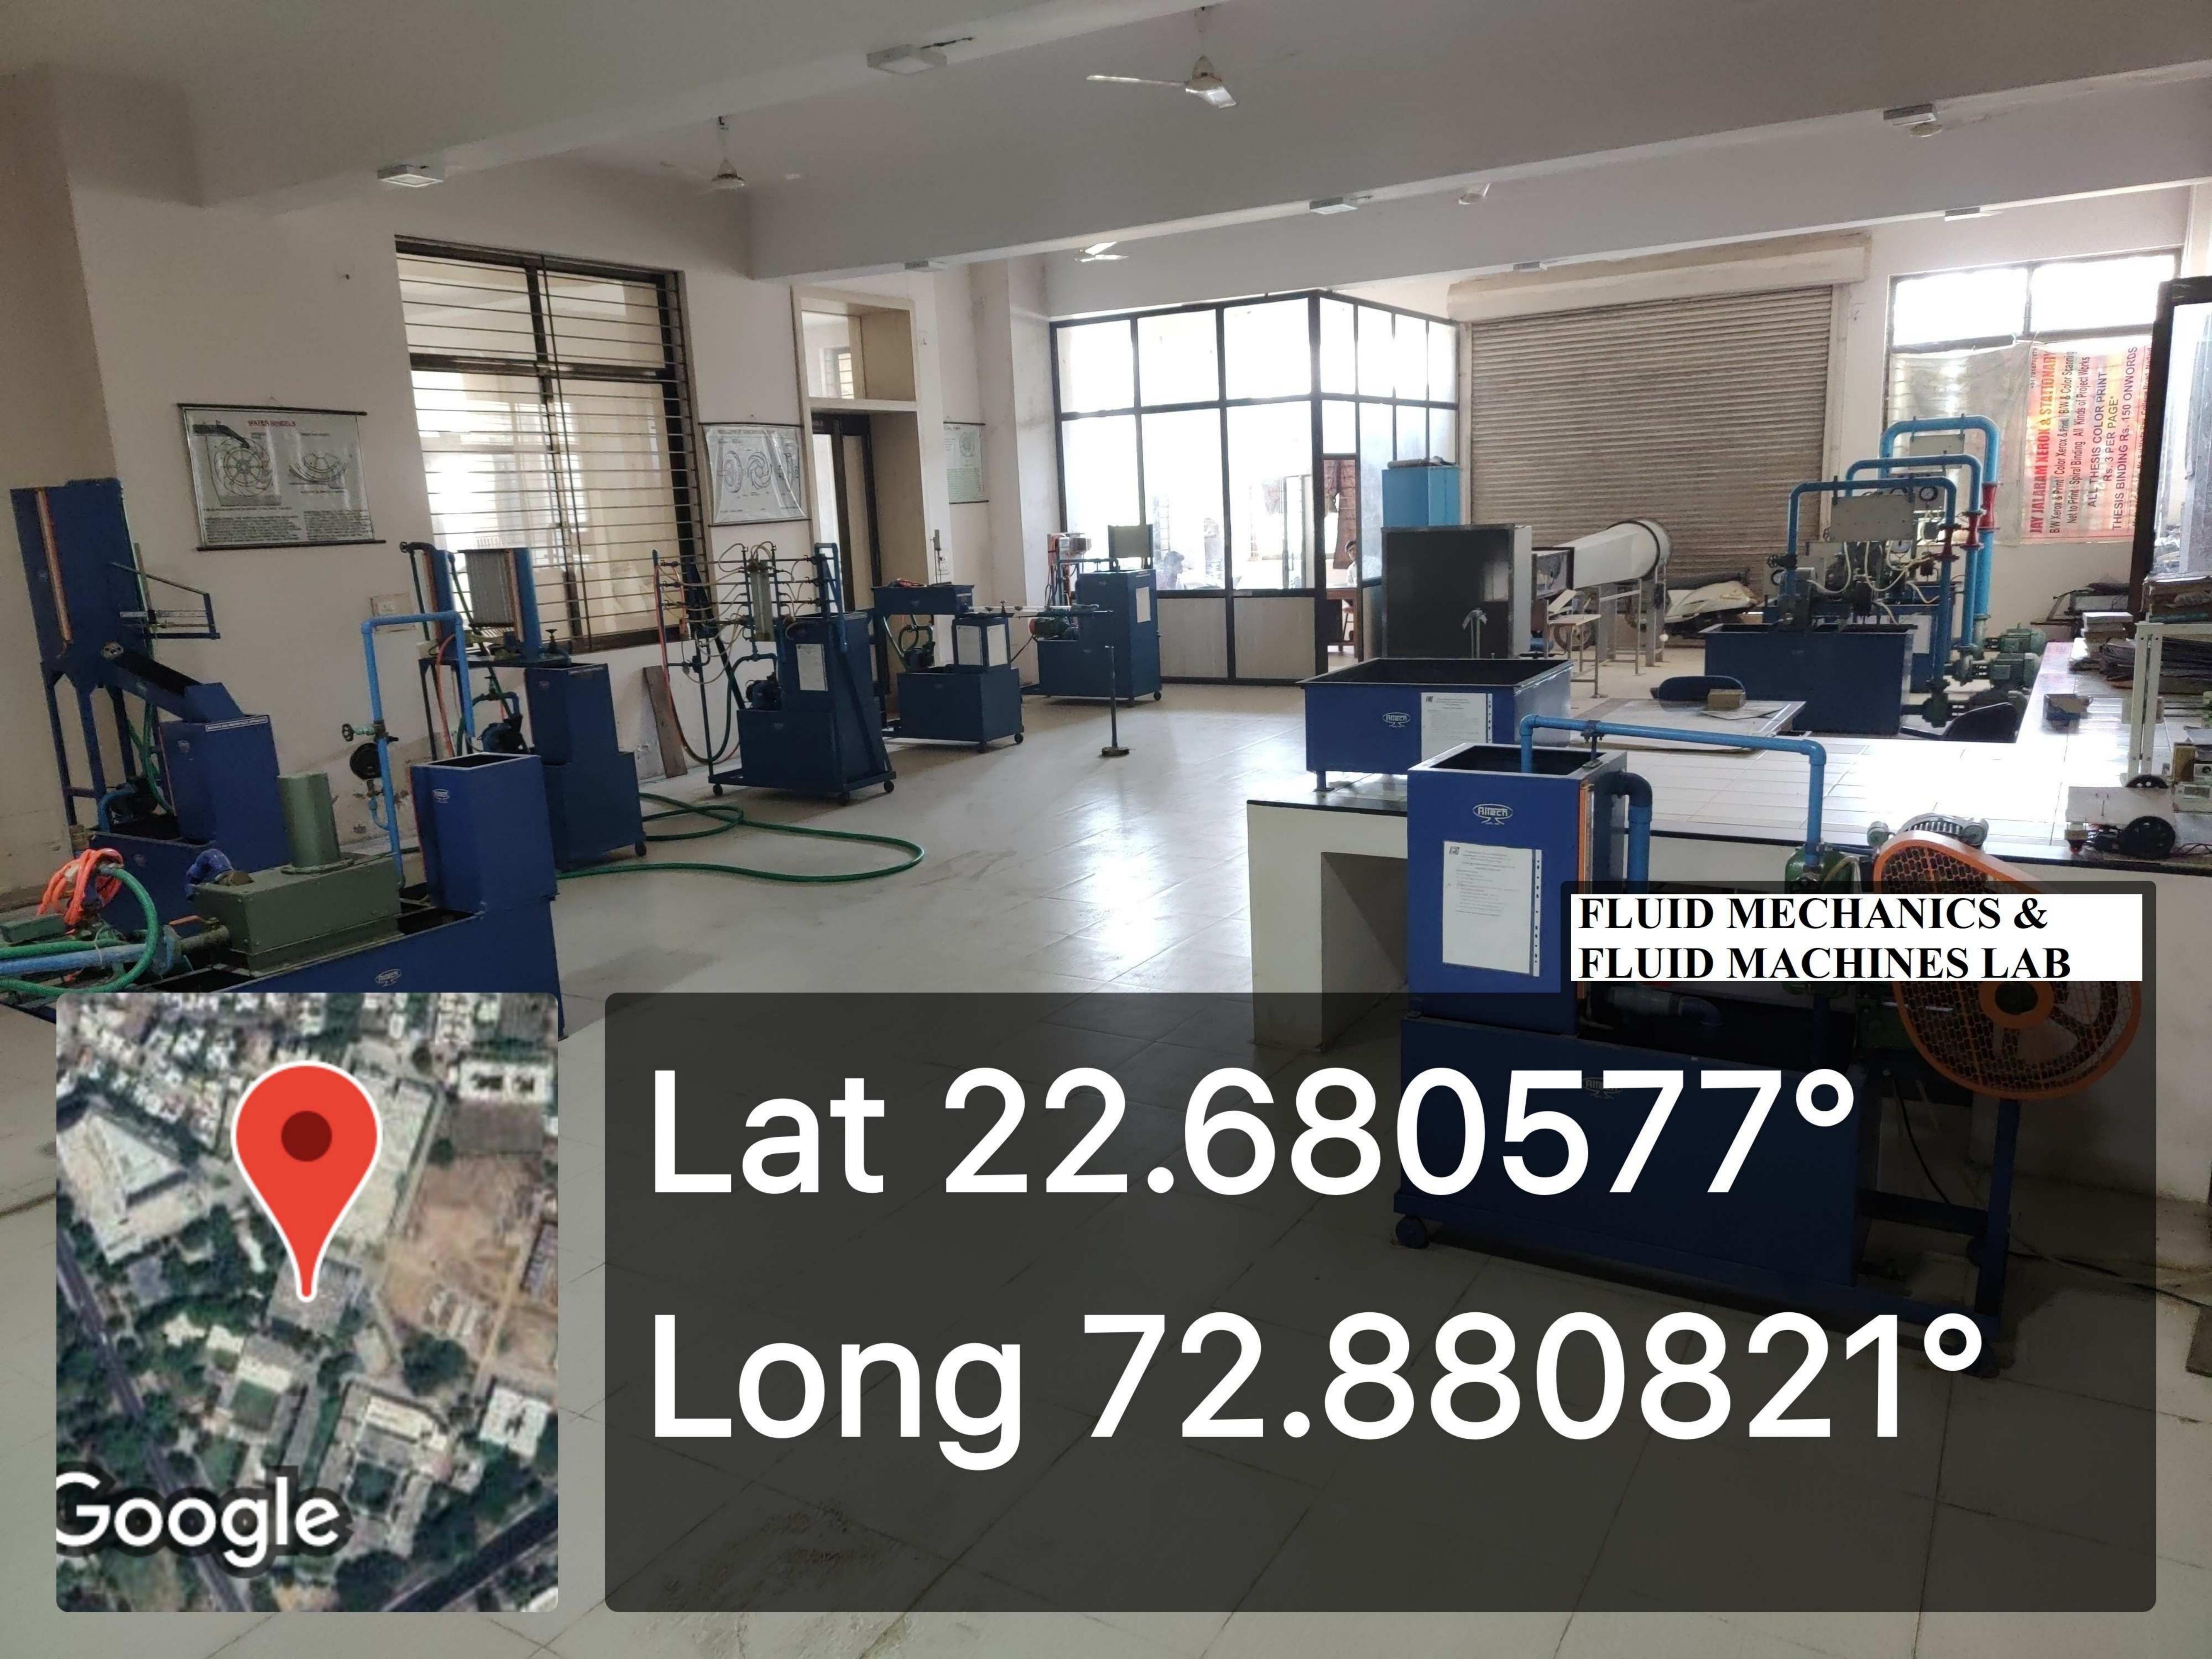

**Concrete Technology** 

**Material Testing Lab.** 

**Computer center** 

Fluid Mechanics Lab