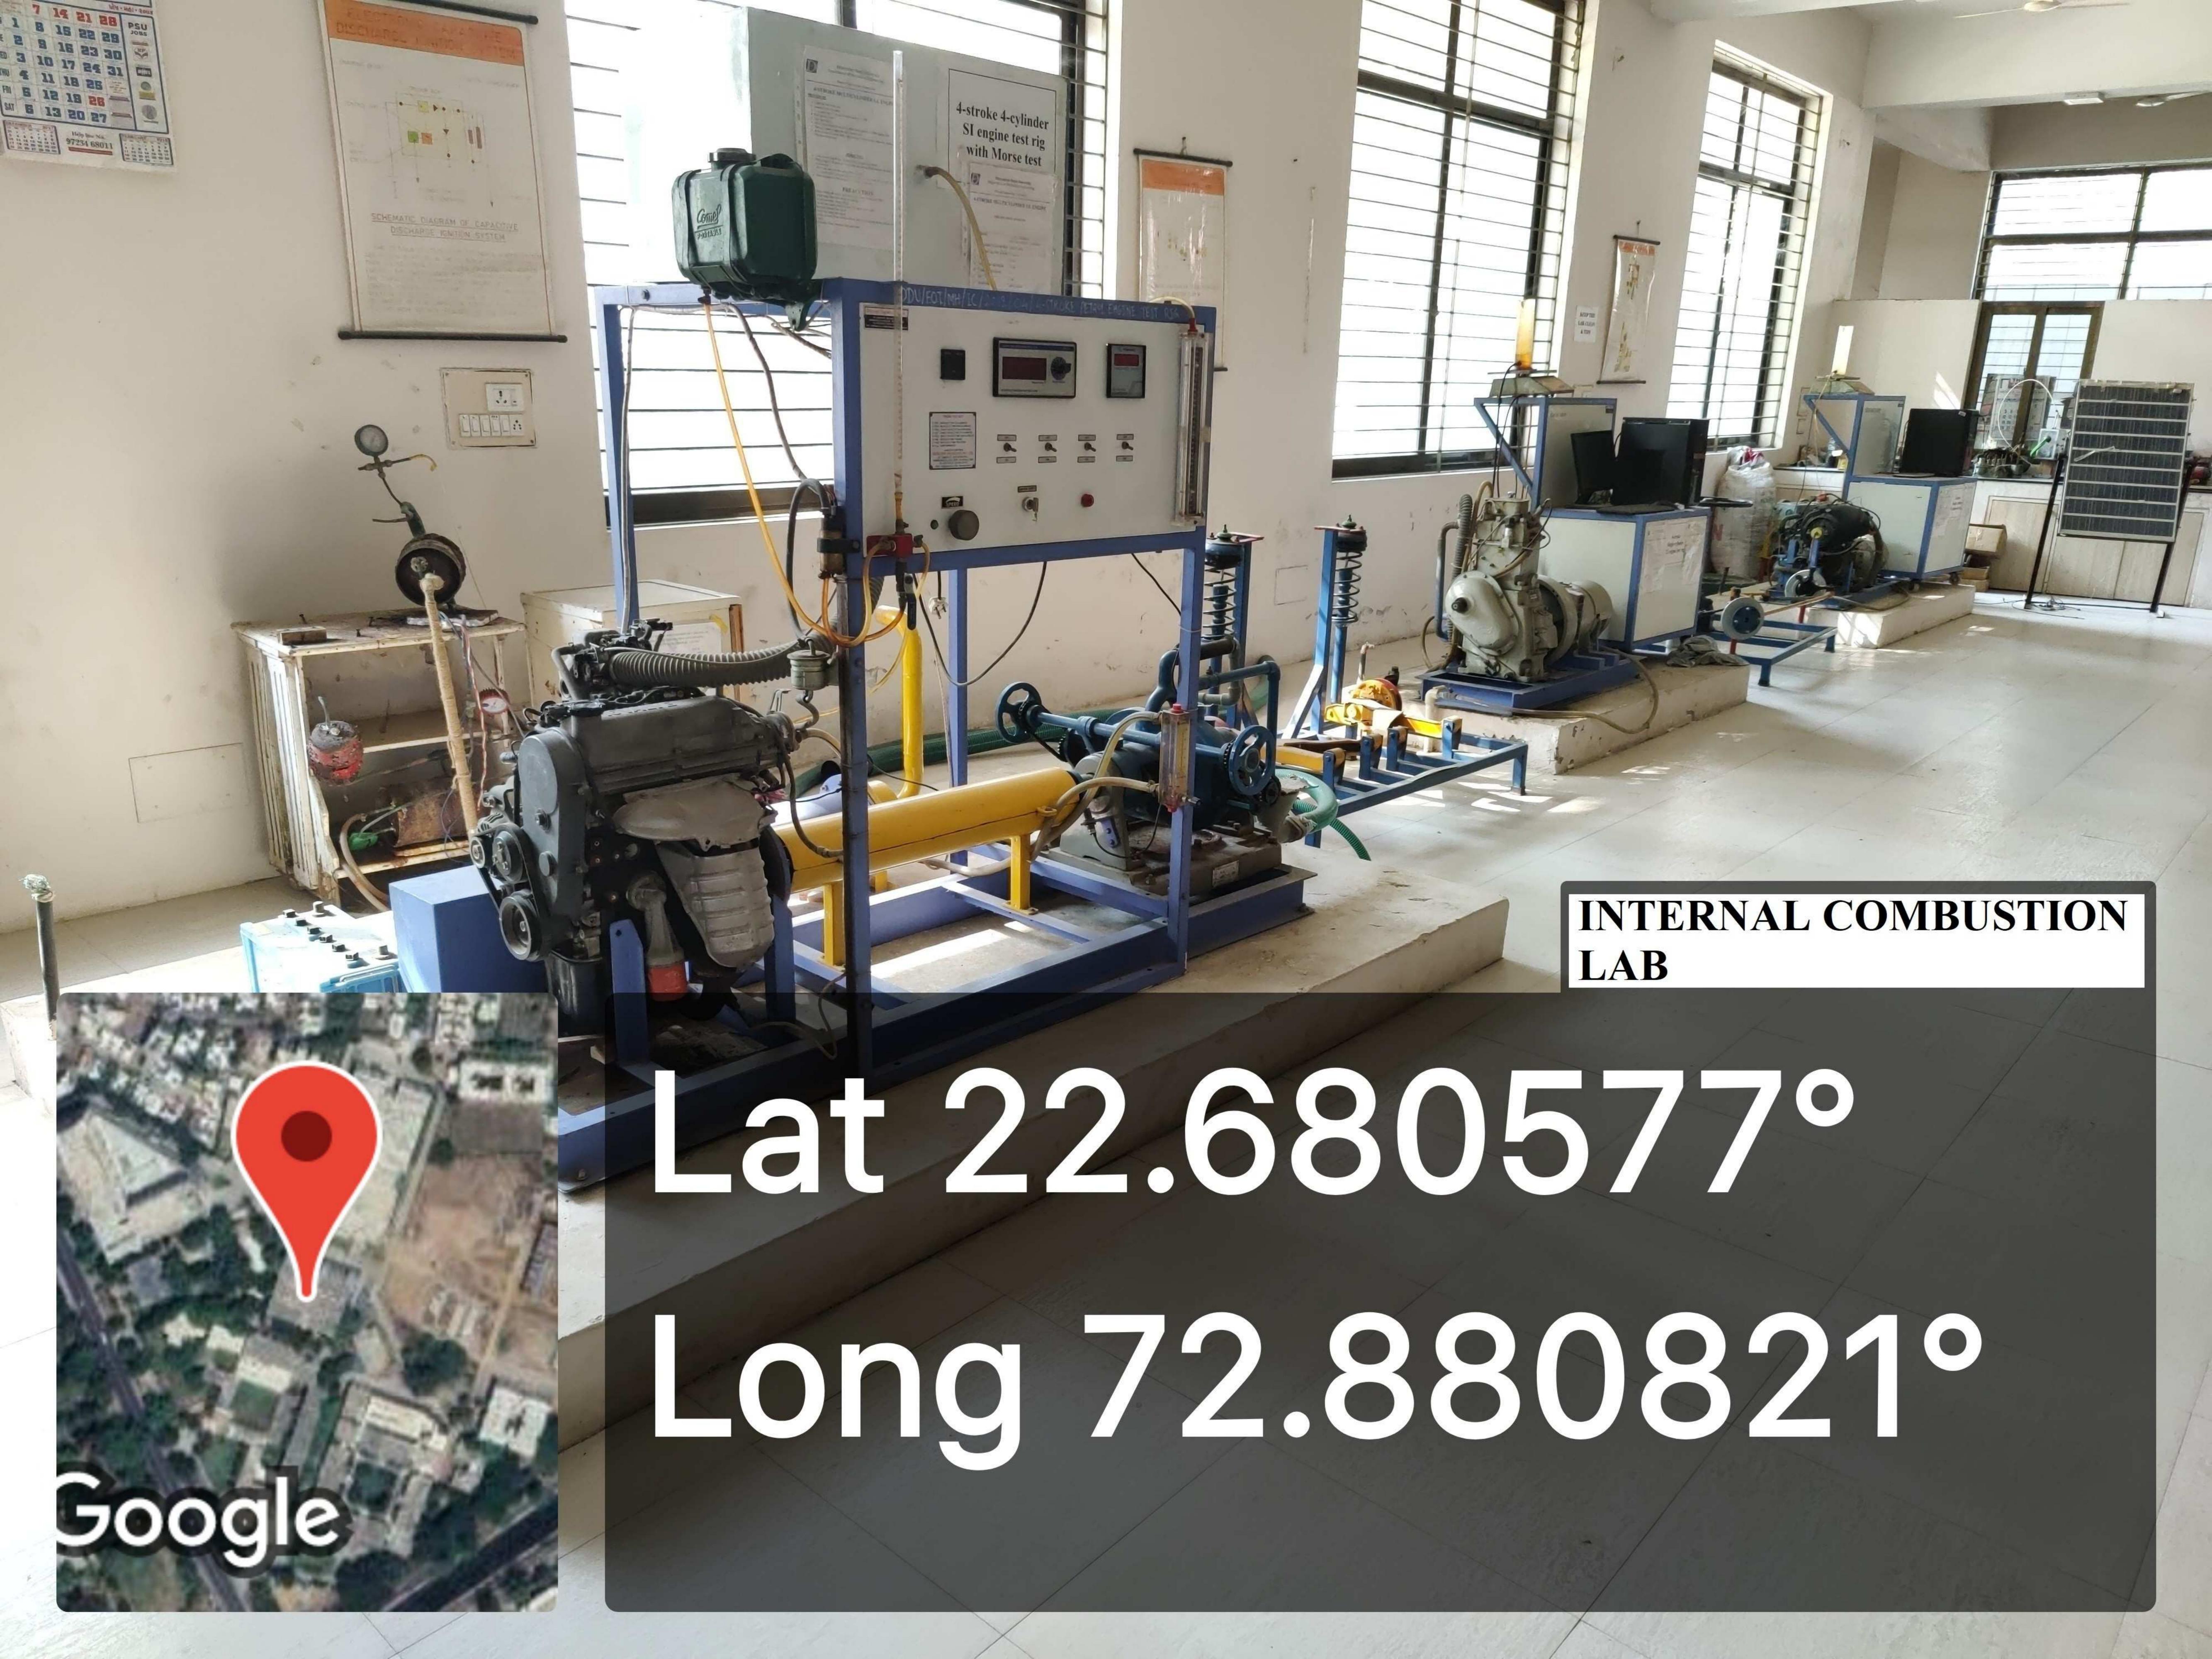

#### **DEPARTMENT OF CIVIL ENGINEERING**

- The Civil Department has four classroom and Eight laboratory with latest equipment.
- Department has well-equipped laboratories pertaining to Concrete Technology, Geotechnical Engineering, Geology Laboratory, Transportation Engineering, Environmental Engineering, Surveying, Material testing Lab, Computer laboratory,