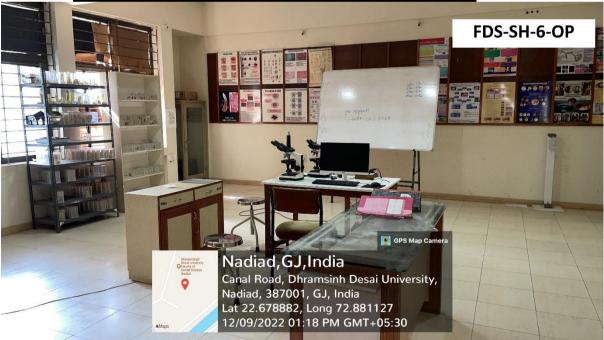

### **Seminar rooms:**

1. Seminar room - Conservative & Endodontics Department

FDS-SH-2-CON

Nadiad, GJ, India
Dhramsinh Desai University, Nadiad,
387001, GJ, India
Lat 22.679650, Long 72.881224
12/09/2022 01:38 PM GMT+05:30