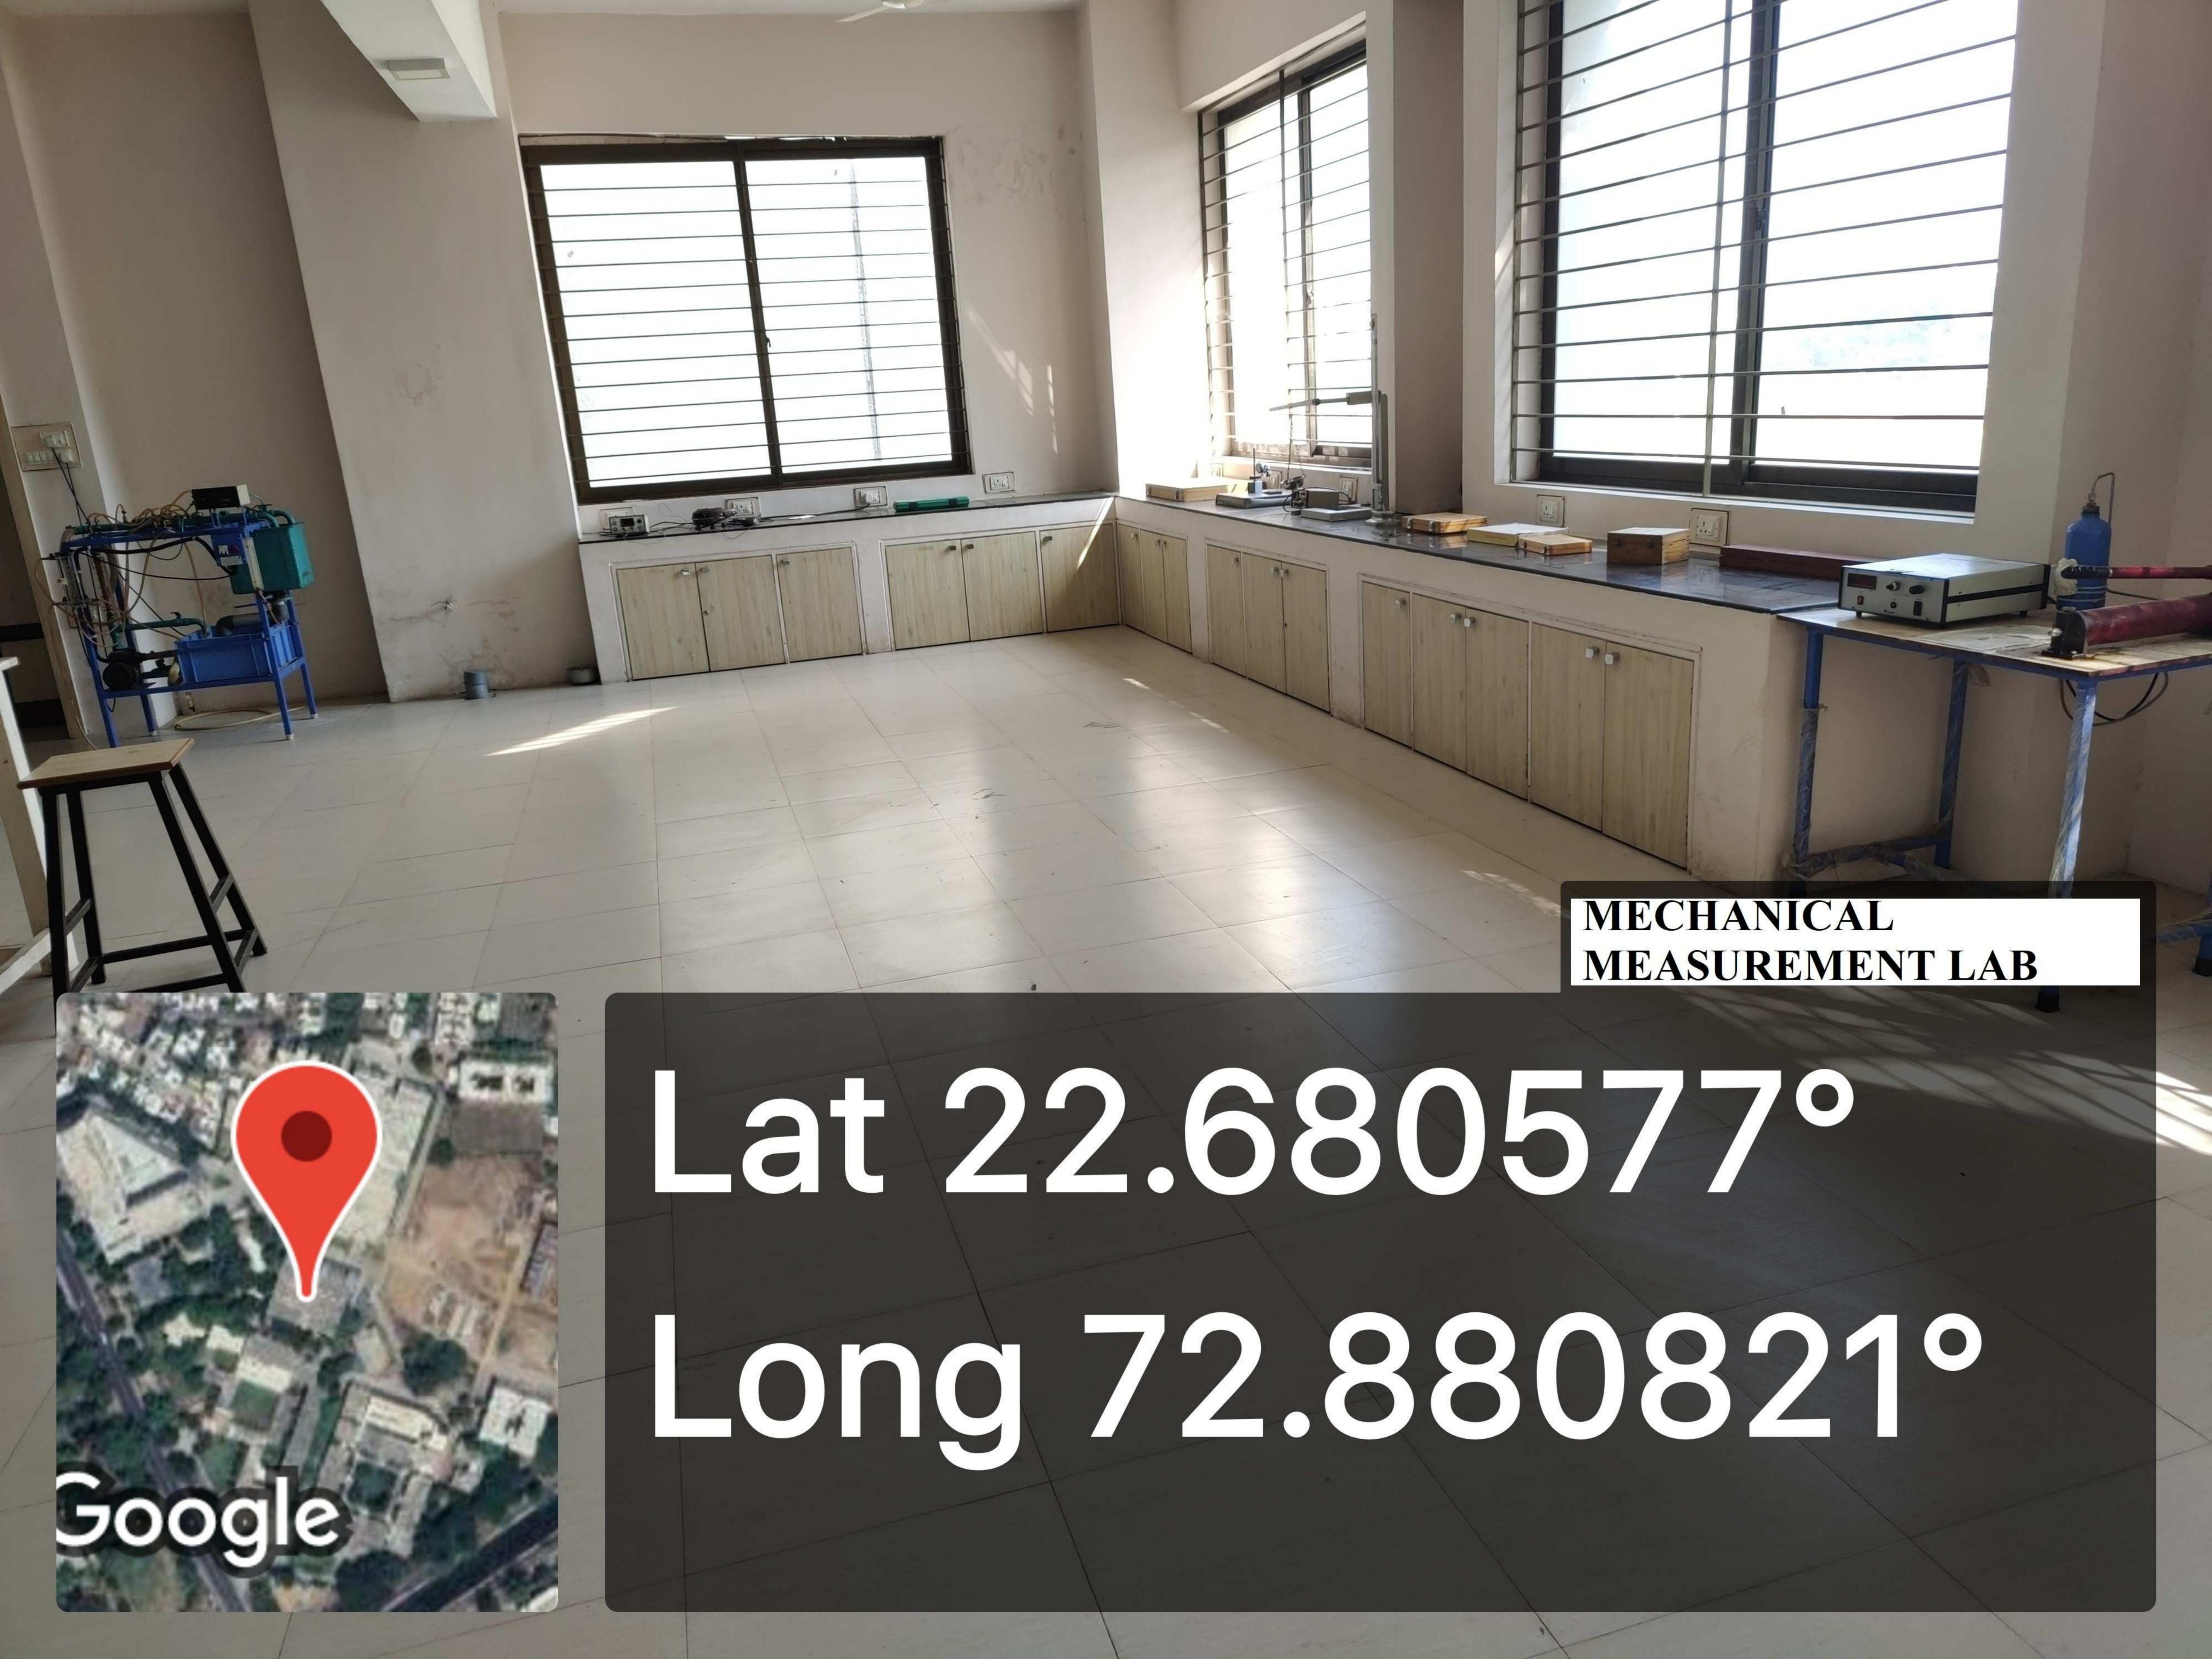

#### **DEPARTMENT OF CIVIL ENGINEERING**

- The Civil Department has four classroom and Eight laboratory with latest equipment.
- Department has well-equipped laboratories pertaining to Concrete Technology, Geotechnical Engineering, Geology Laboratory, Transportation Engineering, Environmental Engineering, Surveying, Material testing Lab, Computer laboratory,

**Concrete Technology** 

**Material Testing Lab.** 

**Computer center** 

Fluid Mechanics Lab