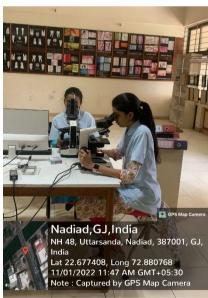

### **Seminar rooms:**

1. Seminar room - Conservative & Endodontics Department

FDS-SH-2-CON

Nadiad, GJ, India
Dhramsinh Desai University, Nadiad,
387001, GJ, India
Lat 22.679650, Long 72.881224
12/09/2022 01:38 PM GMT+05:30