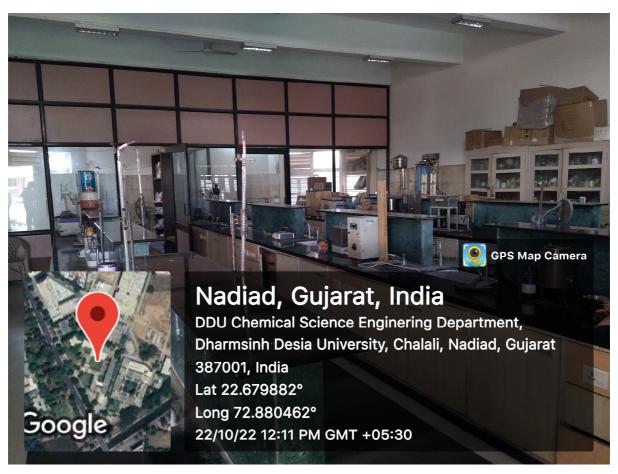

#### **DEPARTMENT OF CIVIL ENGINEERING**

- The Civil Department has four classroom and Eight laboratory with latest equipment.
- Department has well-equipped laboratories pertaining to Concrete Technology, Geotechnical Engineering, Geology Laboratory, Transportation Engineering, Environmental Engineering, Surveying, Material testing Lab, Computer laboratory,

**Concrete Technology** 

**Material Testing Lab.** 

**Computer center** 

Fluid Mechanics Lab