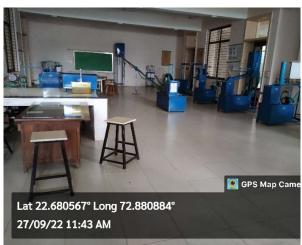

#### **DEPARTMENT OF CIVIL ENGINEERING**

- The Civil Department has four classroom and Eight laboratory with latest equipment.
- Department has well-equipped laboratories pertaining to Concrete Technology, Geotechnical Engineering, Geology Laboratory, Transportation Engineering, Environmental Engineering, Surveying, Material testing Lab, Computer laboratory,

Classroom:-1

Classroom:-2

Classroom:-3

Classroom:-4

Transportation Engineering

Geology

**Environmental Engineering** 

**Geotechnical Engineering** 

**Concrete Technology** 

**Material Testing Lab.** 

**Computer center** 

Fluid Mechanics Lab