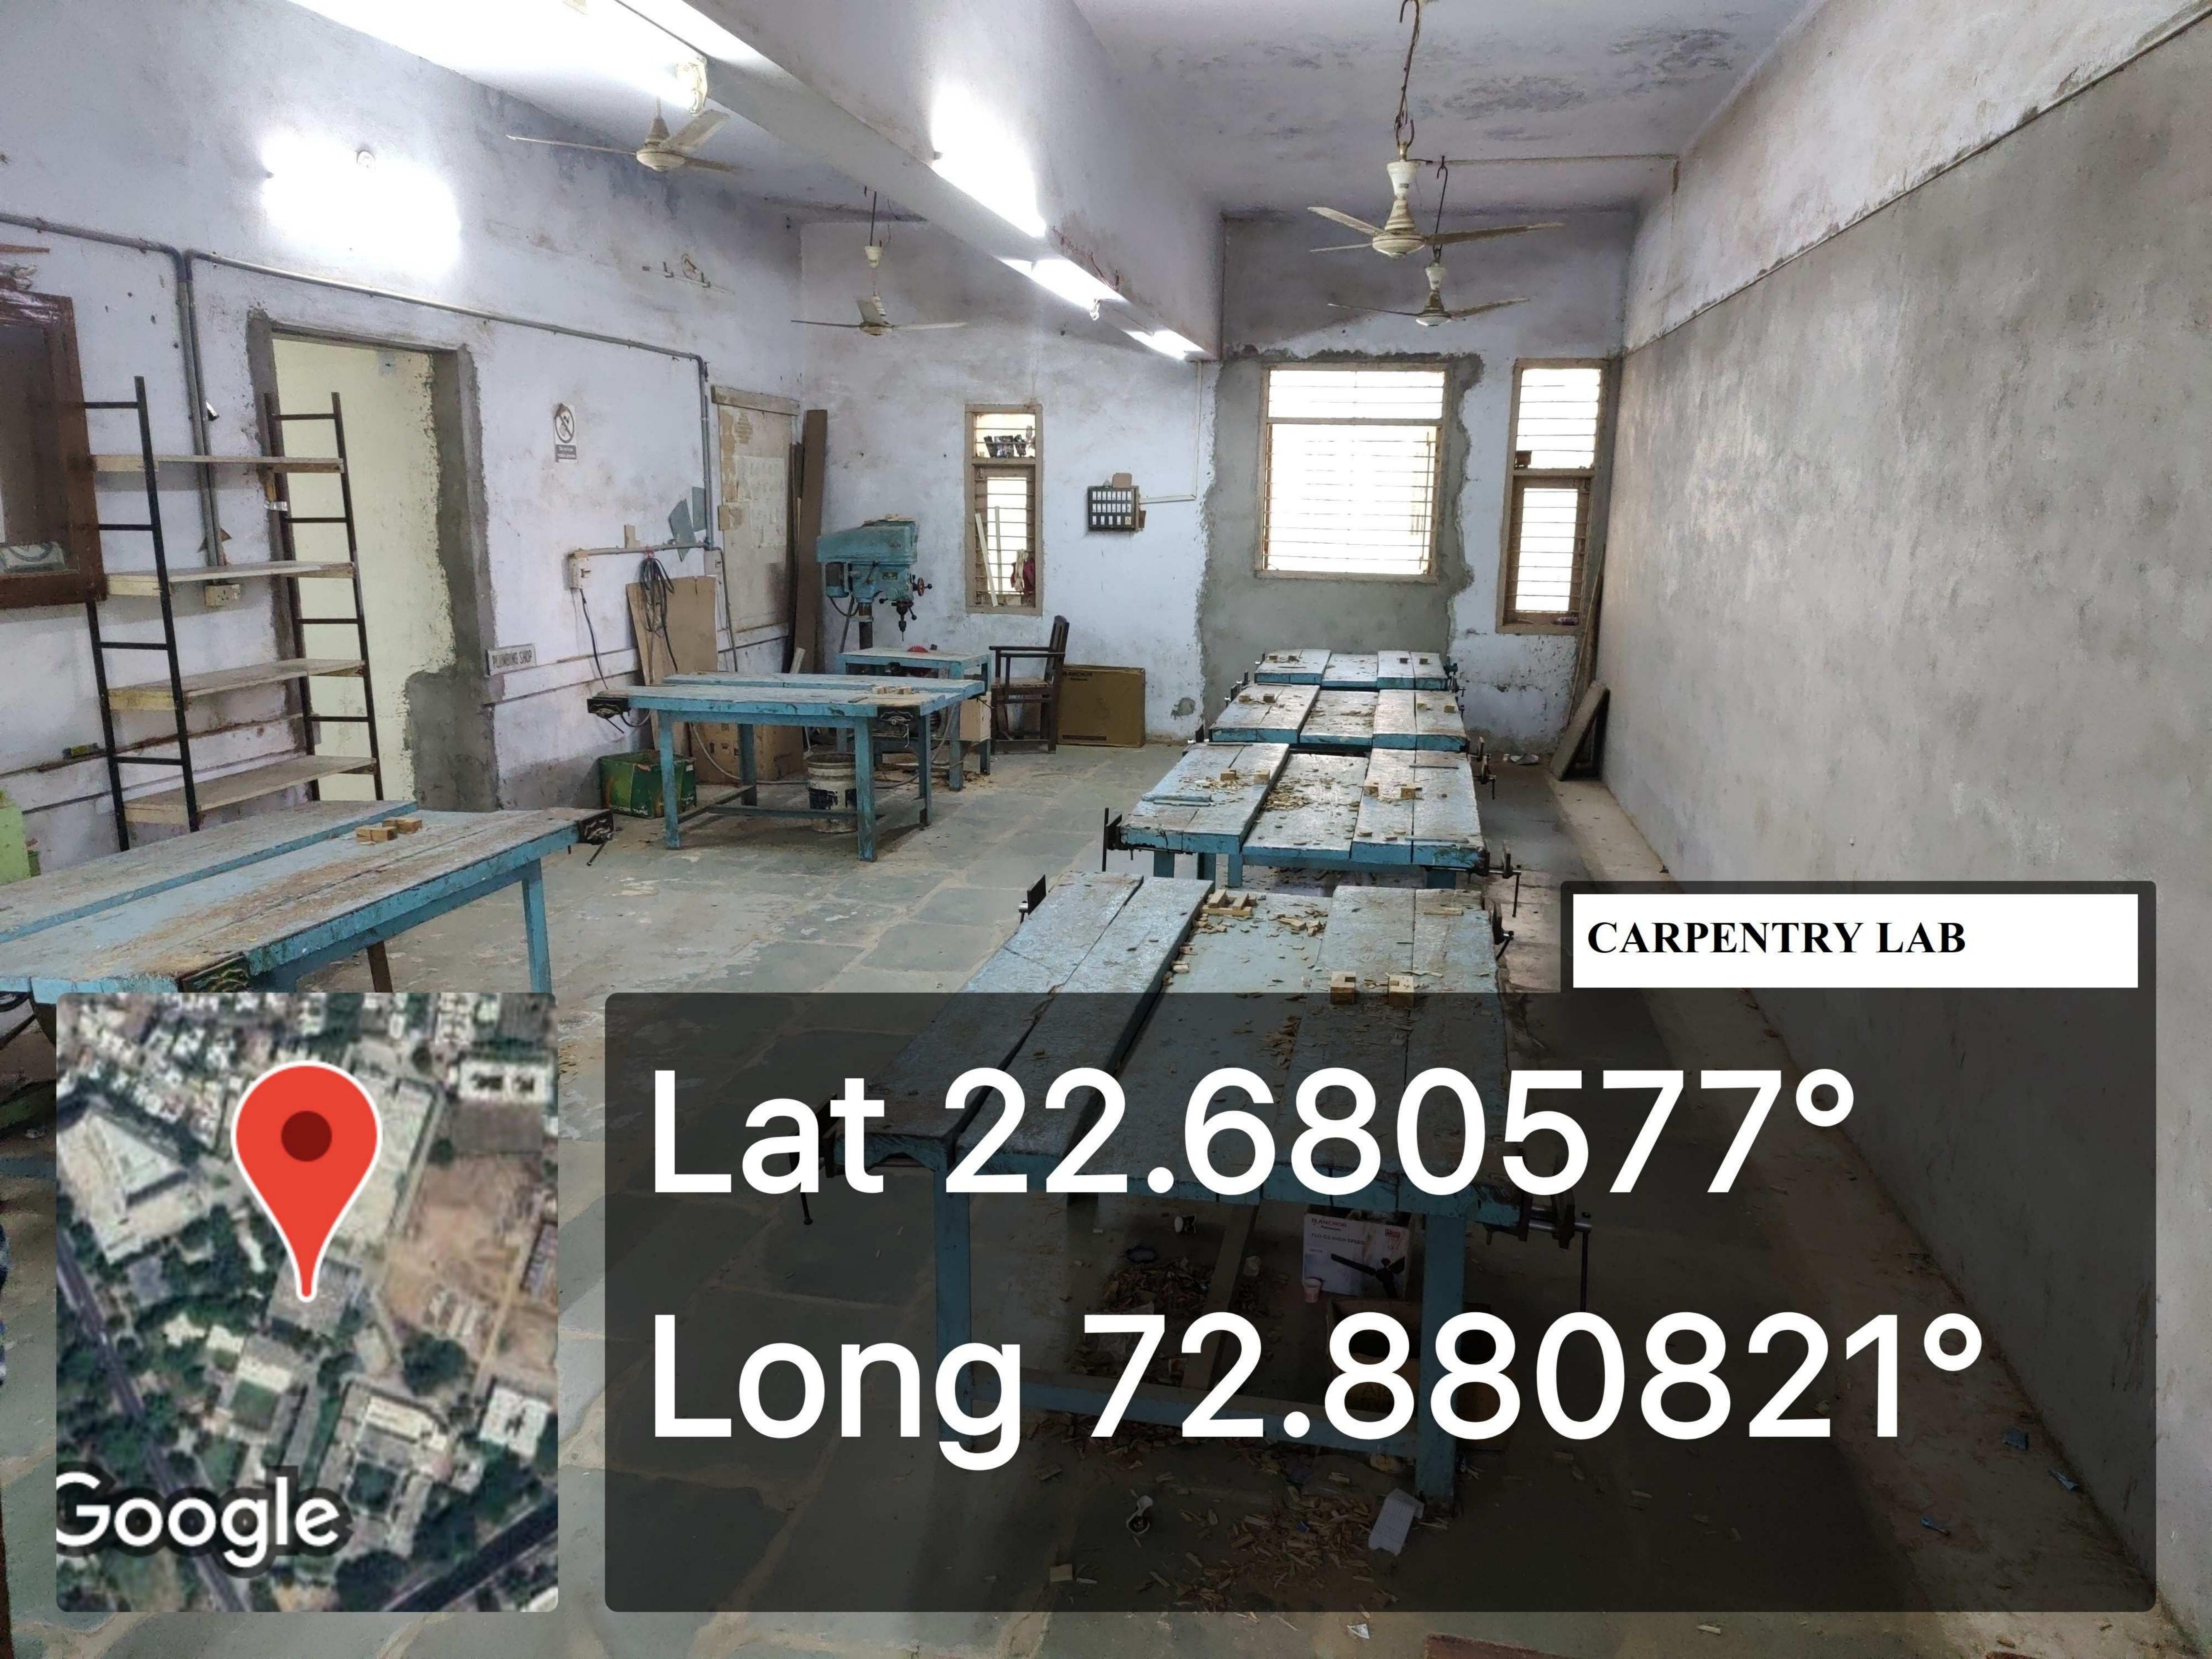

#### **DEPARTMENT OF CIVIL ENGINEERING**

- The Civil Department has four classroom and Eight laboratory with latest equipment.
- Department has well-equipped laboratories pertaining to Concrete Technology, Geotechnical Engineering, Geology Laboratory, Transportation Engineering, Environmental Engineering, Surveying, Material testing Lab, Computer laboratory,

**Concrete Technology** 

**Material Testing Lab.** 

**Computer center** 

Fluid Mechanics Lab