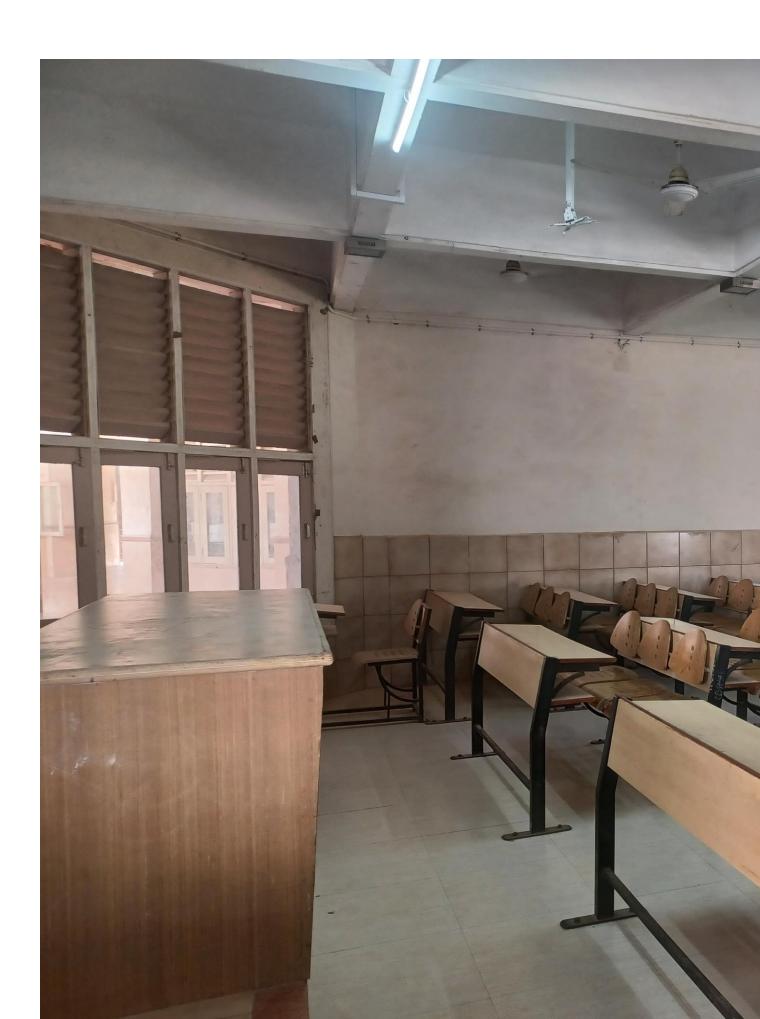

#### 4.1.1: Physical Facility for Teaching & Learning:

The Department has adequate infrastructure and physical facility for teaching & learning viz. Laboratories, Classrooms, Computing Equipments etc. All laboratories are fully equipped with the latest and world-class instruments to keep pace with recent development in the field of instrumentation. Three classrooms which are allocated to IC Dept. are with LCD projector Facility. Add on this department is having two no. of tutorial classrooms also.

#### • Geo tagged Photographs of the facility

IC Dept. LAB-2

IC Dept. LAB-3

IC Dept. LAB-5

#### **IC Dept. Classrooms**