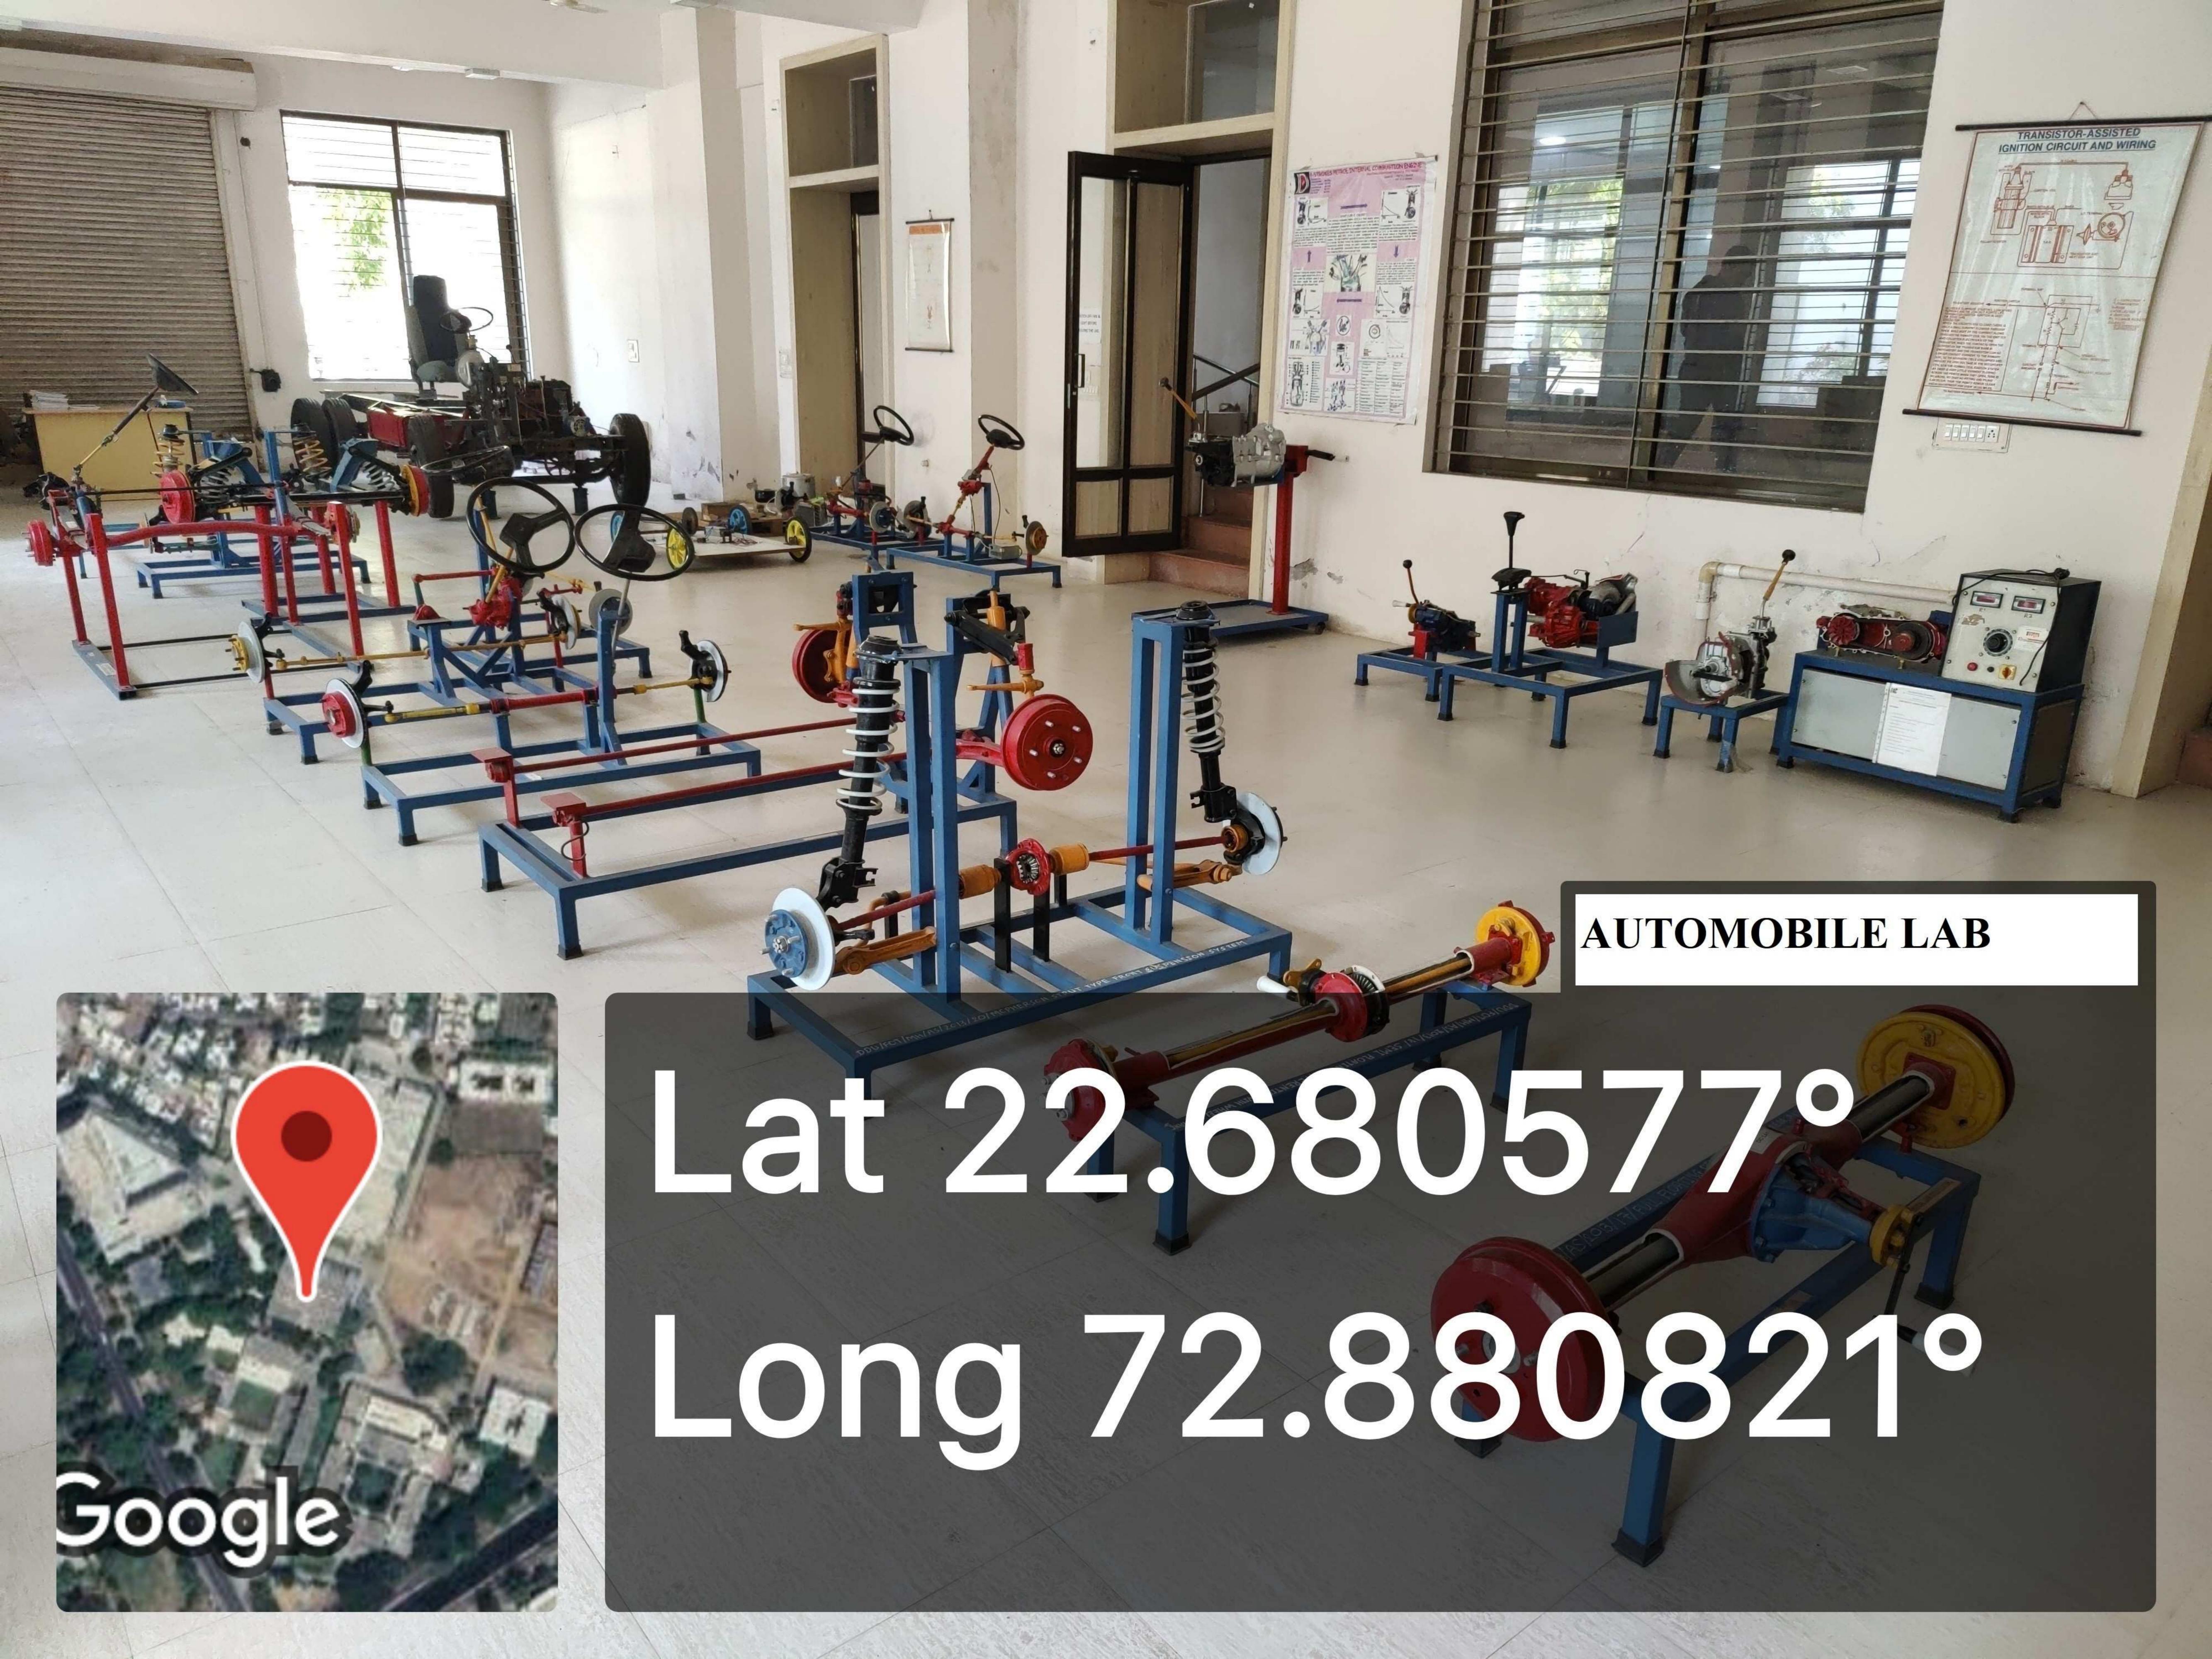

#### **DEPARTMENT OF CIVIL ENGINEERING**

- The Civil Department has four classroom and Eight laboratory with latest equipment.
- Department has well-equipped laboratories pertaining to Concrete Technology, Geotechnical Engineering, Geology Laboratory, Transportation Engineering, Environmental Engineering, Surveying, Material testing Lab, Computer laboratory,