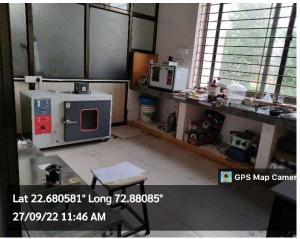

#### 4.1.1: Physical Facility for Teaching & Learning:

The Department has adequate infrastructure and physical facility for teaching & learning viz. Laboratories, Classrooms, Computing Equipments etc. All laboratories are fully equipped with the latest and world-class instruments to keep pace with recent development in the field of instrumentation. Three classrooms which are allocated to IC Dept. are with LCD projector Facility. Add on this department is having two no. of tutorial classrooms also.

#### • Geo tagged Photographs of the facility

IC Dept. LAB-2

IC Dept. LAB-3

IC Dept. LAB-5