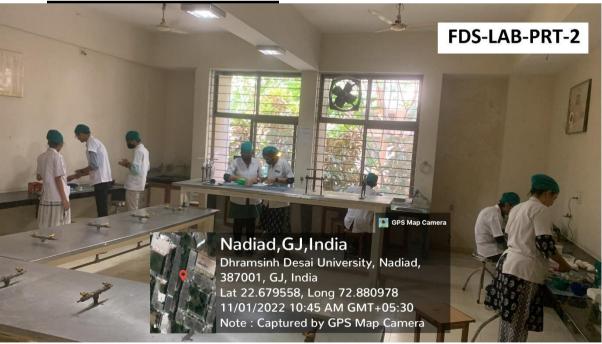

### **Laboratories:**

1. Prosthodontics – Pre-clinical Lab

2. Prosthodontics – UG Lab