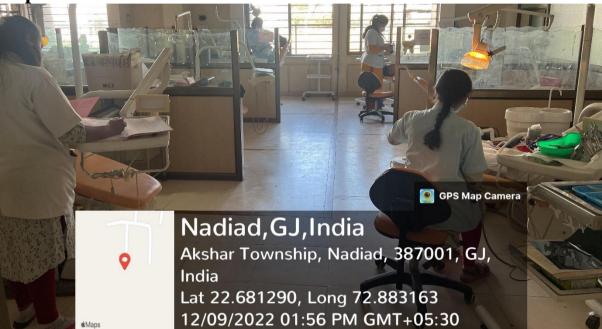

### **Laboratories:**

1. Prosthodontics – Pre-clinical Lab

2. Prosthodontics – UG Lab