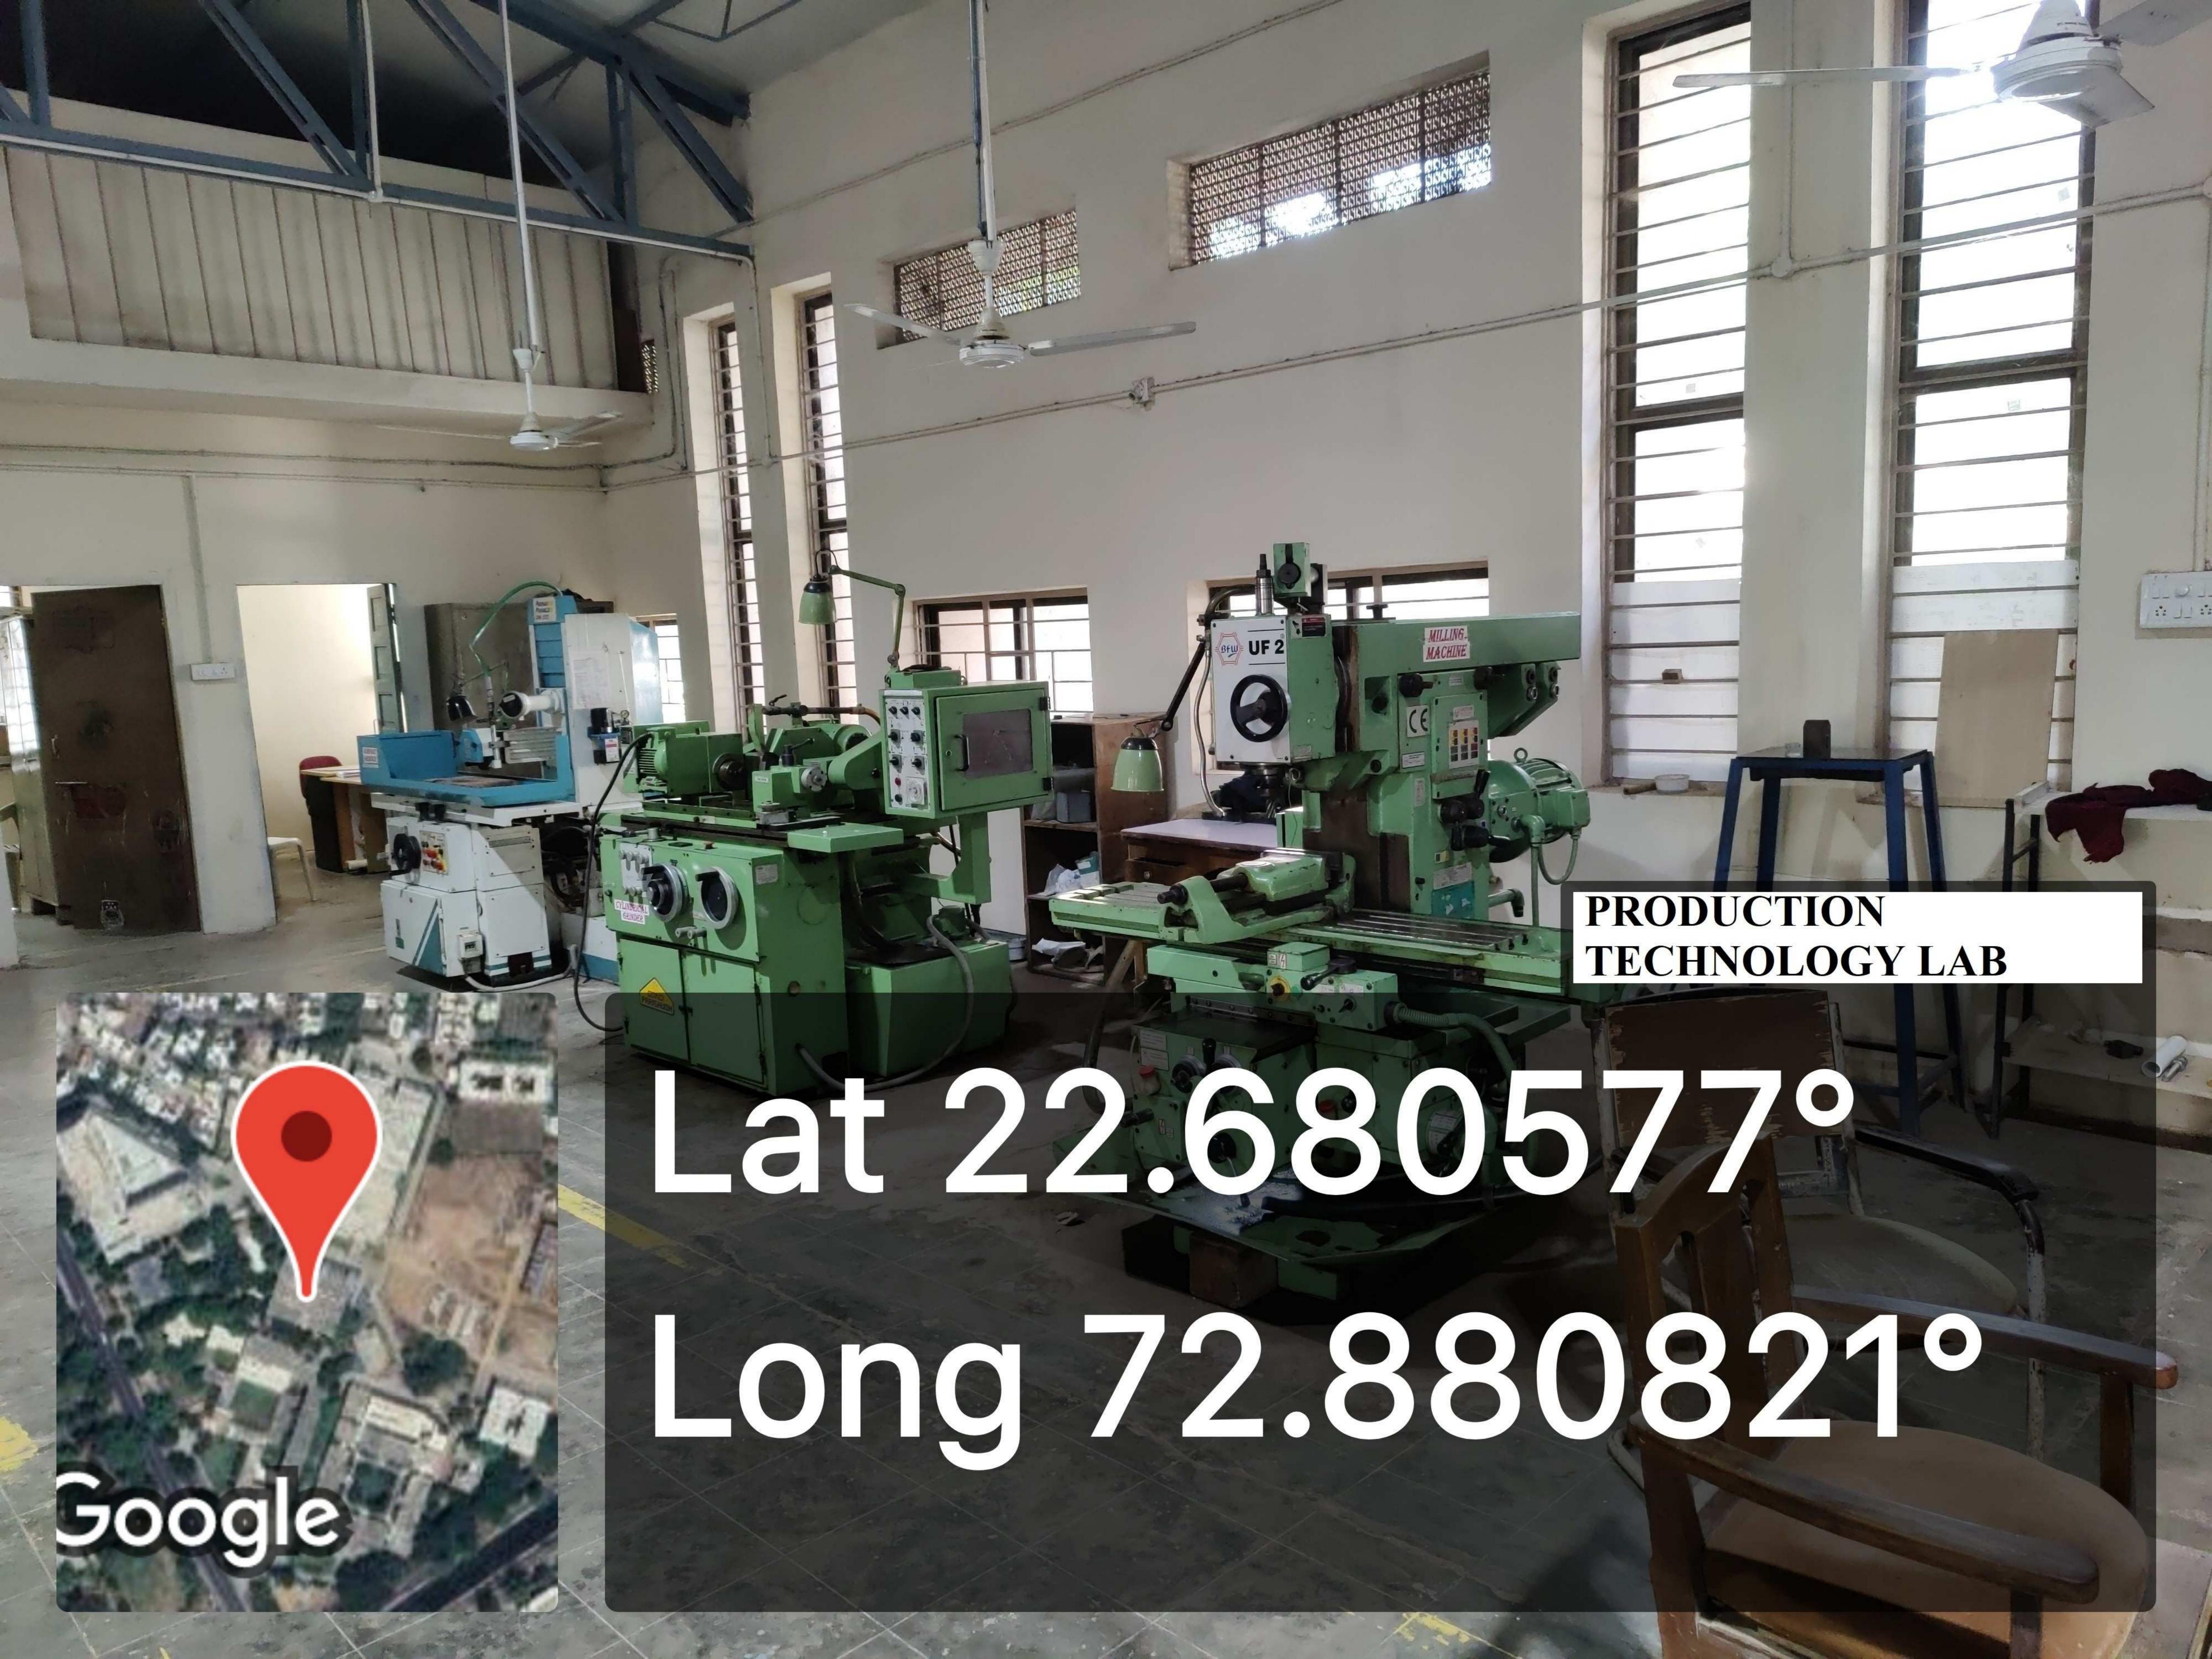

#### **DEPARTMENT OF CIVIL ENGINEERING**

- The Civil Department has four classroom and Eight laboratory with latest equipment.
- Department has well-equipped laboratories pertaining to Concrete Technology, Geotechnical Engineering, Geology Laboratory, Transportation Engineering, Environmental Engineering, Surveying, Material testing Lab, Computer laboratory,