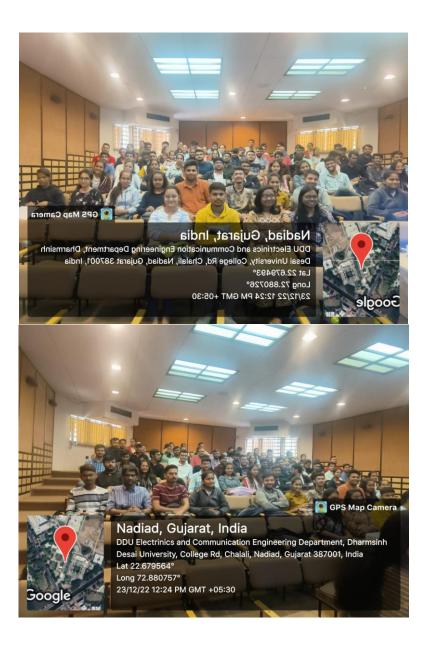

#### **Department: Electronics & Communication Engineering**

No. of Classrooms: 04 No. of Laboratories: 10

| Class No. | Semester                |
|-----------|-------------------------|
| 13        | B. TECH. YEAR -2 (R-13) |
| 14        | B. TECH. YEAR -3(R-14)  |
| 15        | B. TECH. YEAR -4(R-15)  |
| 21        | B. TECH. YEAR -1(R-21)  |

| Lab. No. | Name of the laboratories  |
|----------|---------------------------|
| 1        | Basic Electronics         |
| 2        | Antenna Microwave         |
| 3        | Electronic Measurment     |
| 4        | Analog Electronics        |
| 5        | Communication             |
| 6        | Advanced Communication    |
| 7        | Computer Programming      |
| 8        | VLSI                      |
| 9        | Digital Signal Processing |
| 10       | Electrical Machines       |