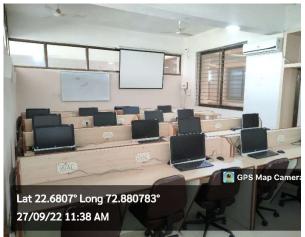

ailable for teaching-learning purpose with LCD projector facility

#### **Geo-tagged Photographs:**







## DEPARTMENT OF CIVIL ENGINEERING

# DHARMSINH DESAI UNIVERSITY, NADIAD FACULTY OF TECHNOLOGY

#### **DEPARTMENT OF CIVIL ENGINEERING**

- The Civil Department has four classroom and Eight laboratory with latest equipment.
- Department has well-equipped laboratories pertaining to Concrete Technology, Geotechnical Engineering, Geology Laboratory, Transportation Engineering, Environmental Engineering, Surveying, Material testing Lab, Computer laboratory,





Classroom:-1





Classroom:-2



Classroom:-3



Classroom:-4



Transportation Engineering



Geology





**Environmental Engineering** 

**Geotechnical Engineering** 



**Concrete Technology** 



**Material Testing Lab.** 



**Computer center** 



Fluid Mechanics Lab

#### NAAC Criteria- IV

#### **Department: Electronics & Communication Engineering**

No. of Classrooms: 04 No. of Laboratories: 10

| Class No. | Semester                |
|-----------|-------------------------|
| 13        | B. TECH. YEAR -2 (R-13) |
| 14        | B. TECH. YEAR -3(R-14)  |
| 15        | B. TECH. YEAR -4(R-15)  |
| 21        | B. TECH. YEAR -1(R-21)  |

| Lab. No. | Name of the laboratories  |
|----------|---------------------------|
| 1        | Basic Electronics         |
| 2        | Antenna Microwave         |
| 3        | Electronic Measurment     |
| 4        | Analog Electronics        |
| 5        | Communication             |
| 6        | Advanced Communication    |
| 7        | Computer Programming      |
| 8