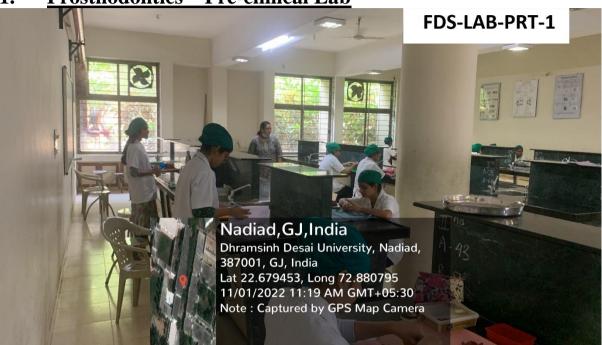

### **Laboratories:**

1. Prosthodontics – Pre-clinical Lab

2. Prosthodontics – UG Lab