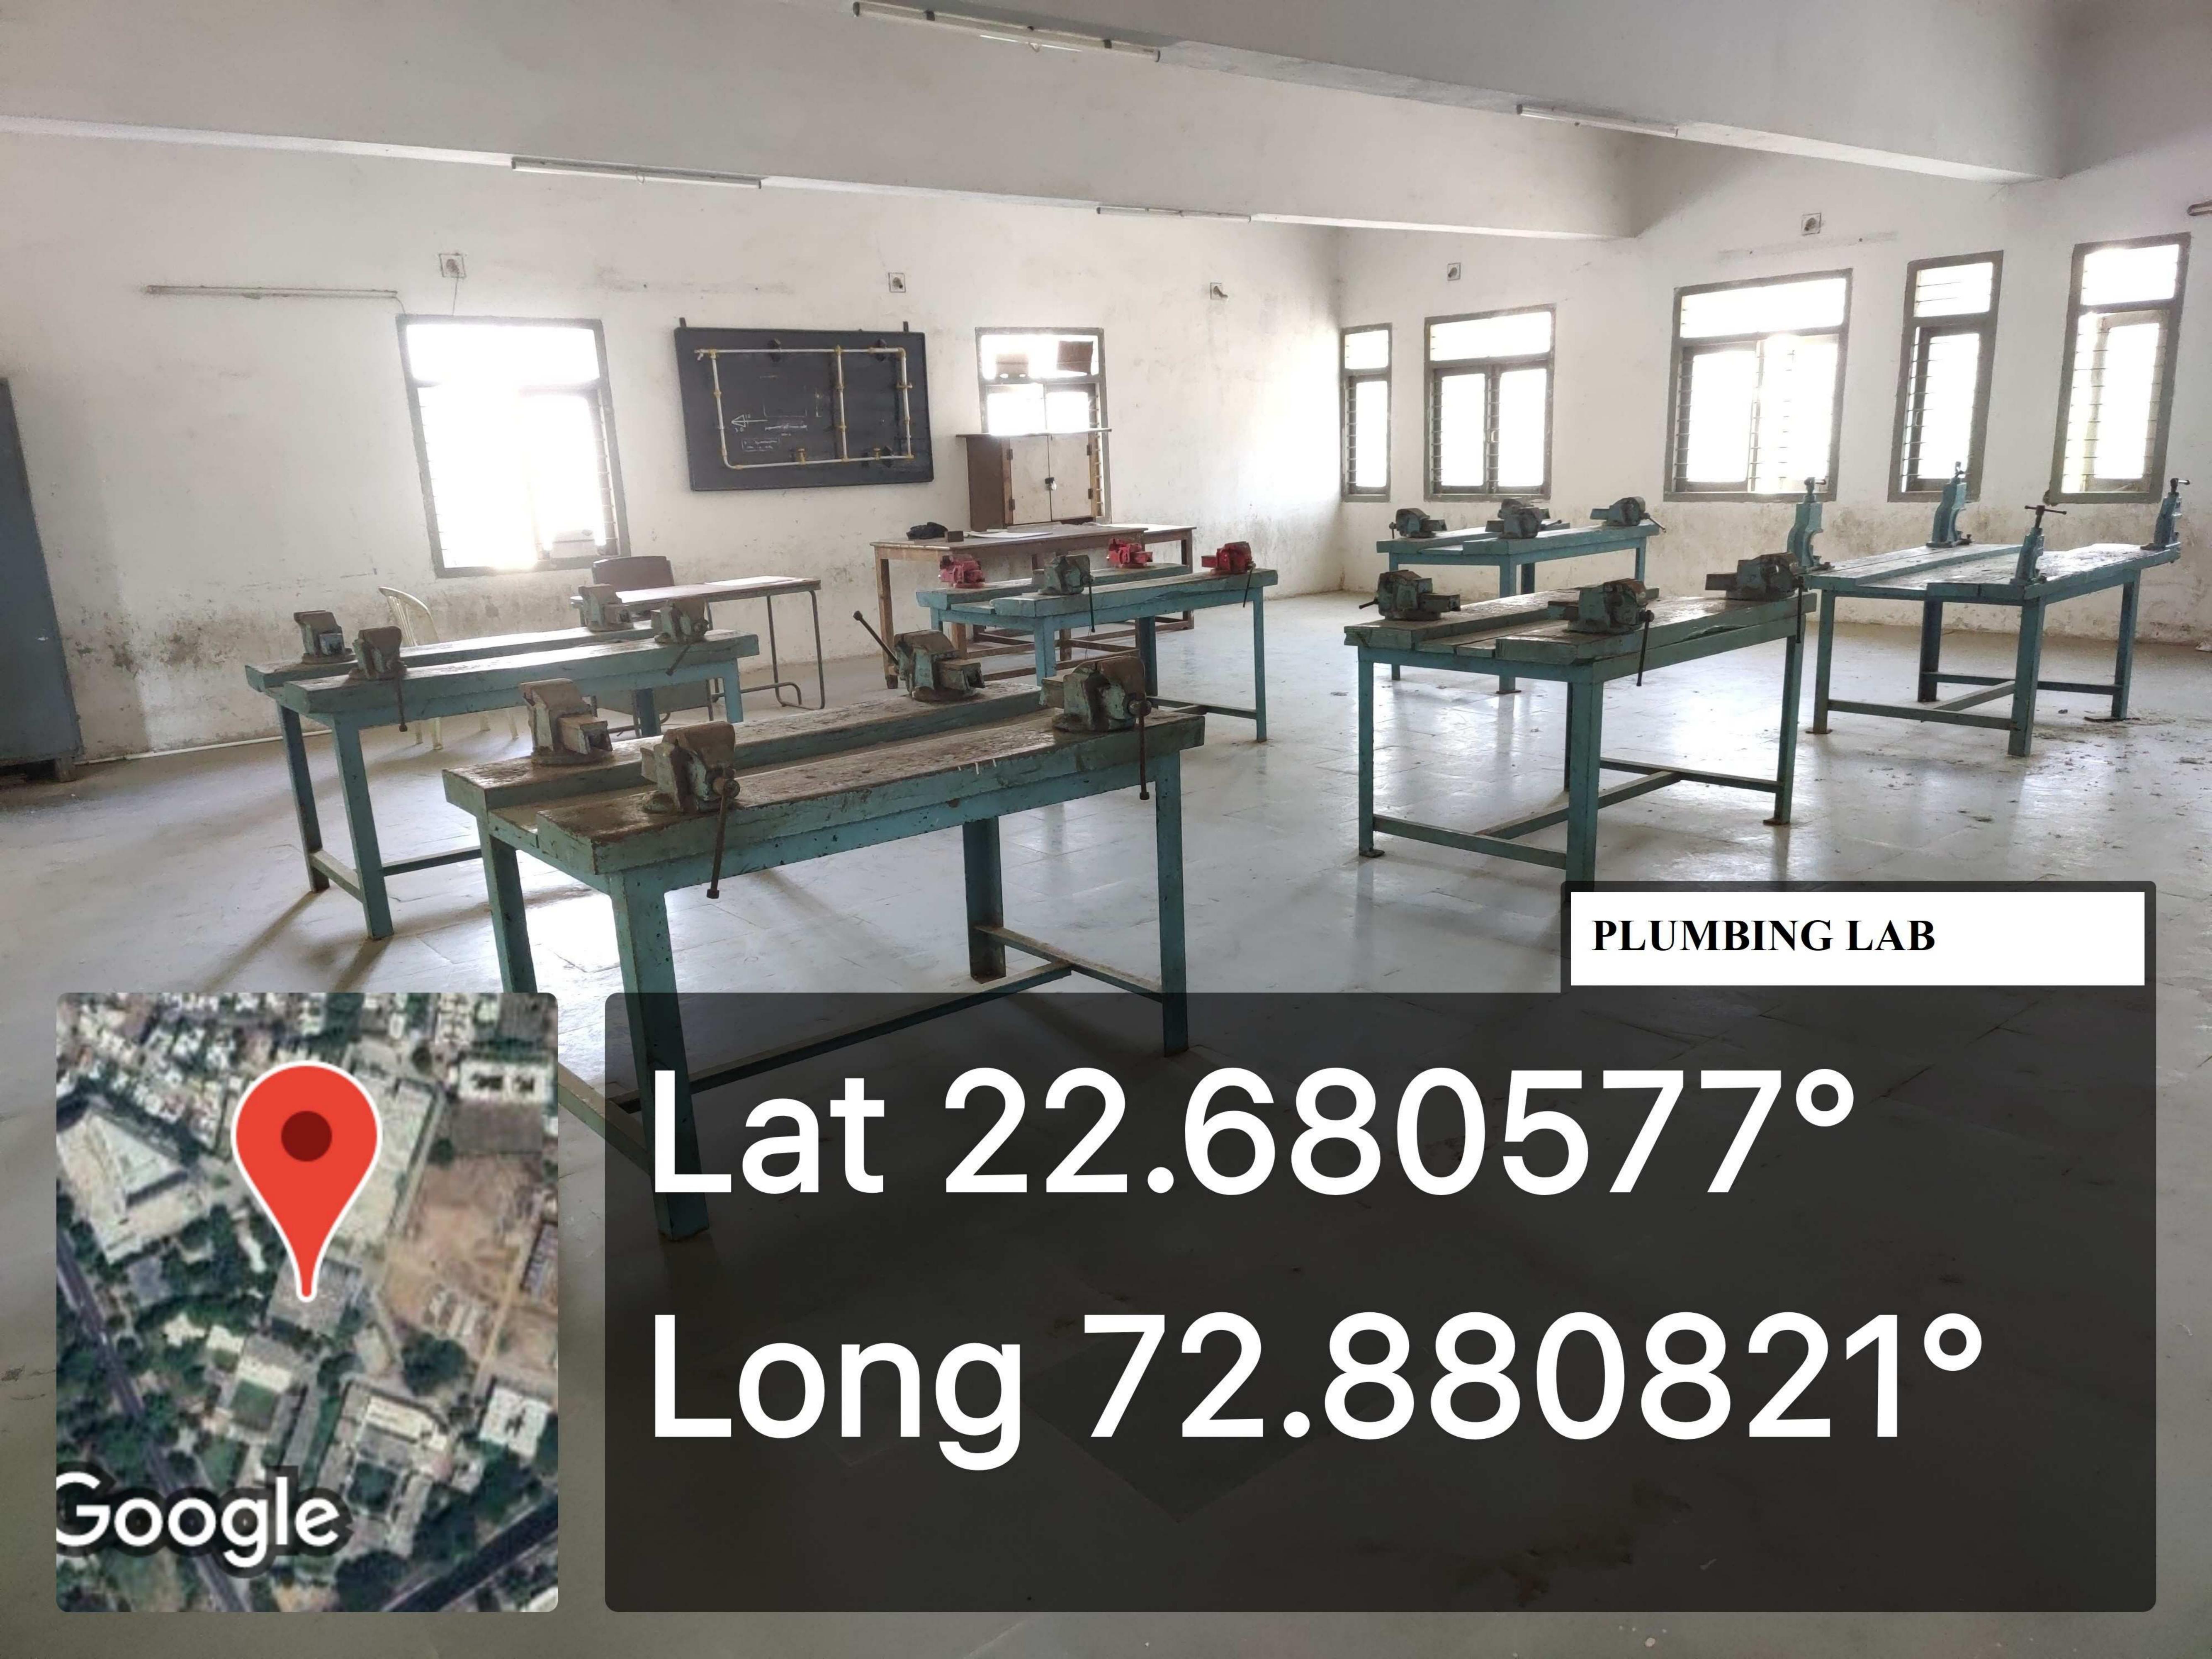

#### **DEPARTMENT OF CIVIL ENGINEERING**

- The Civil Department has four classroom and Eight laboratory with latest equipment.
- Department has well-equipped laboratories pertaining to Concrete Technology, Geotechnical Engineering, Geology Laboratory, Transportation Engineering, Environmental Engineering, Surveying, Material testing Lab, Computer laboratory,