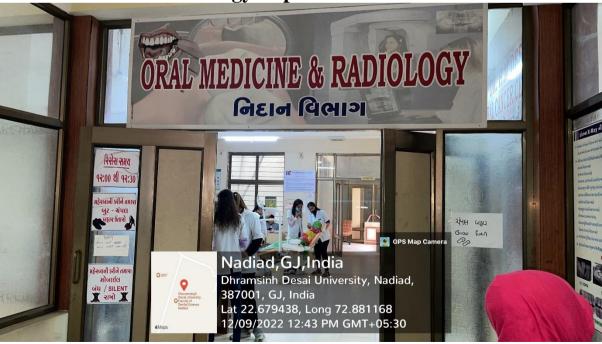

### **Departments with OPD & Special Clinics**

**Clinic for Specially Abled Patients** 

Oral Medicine & Radiology Department- OPD