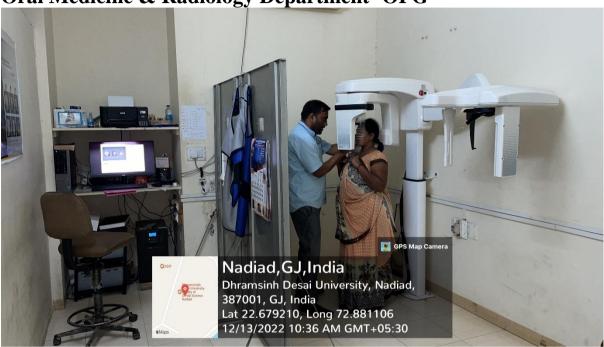

### **Departments with OPD & Special Clinics**

Oral Medicine & Radiology Department- OPG

Oral Medicine & Radiology Department- IOPA

FACULTY OF DENTAL SCIENCE
(Recognized by the Dental Council of India, New Delhi)