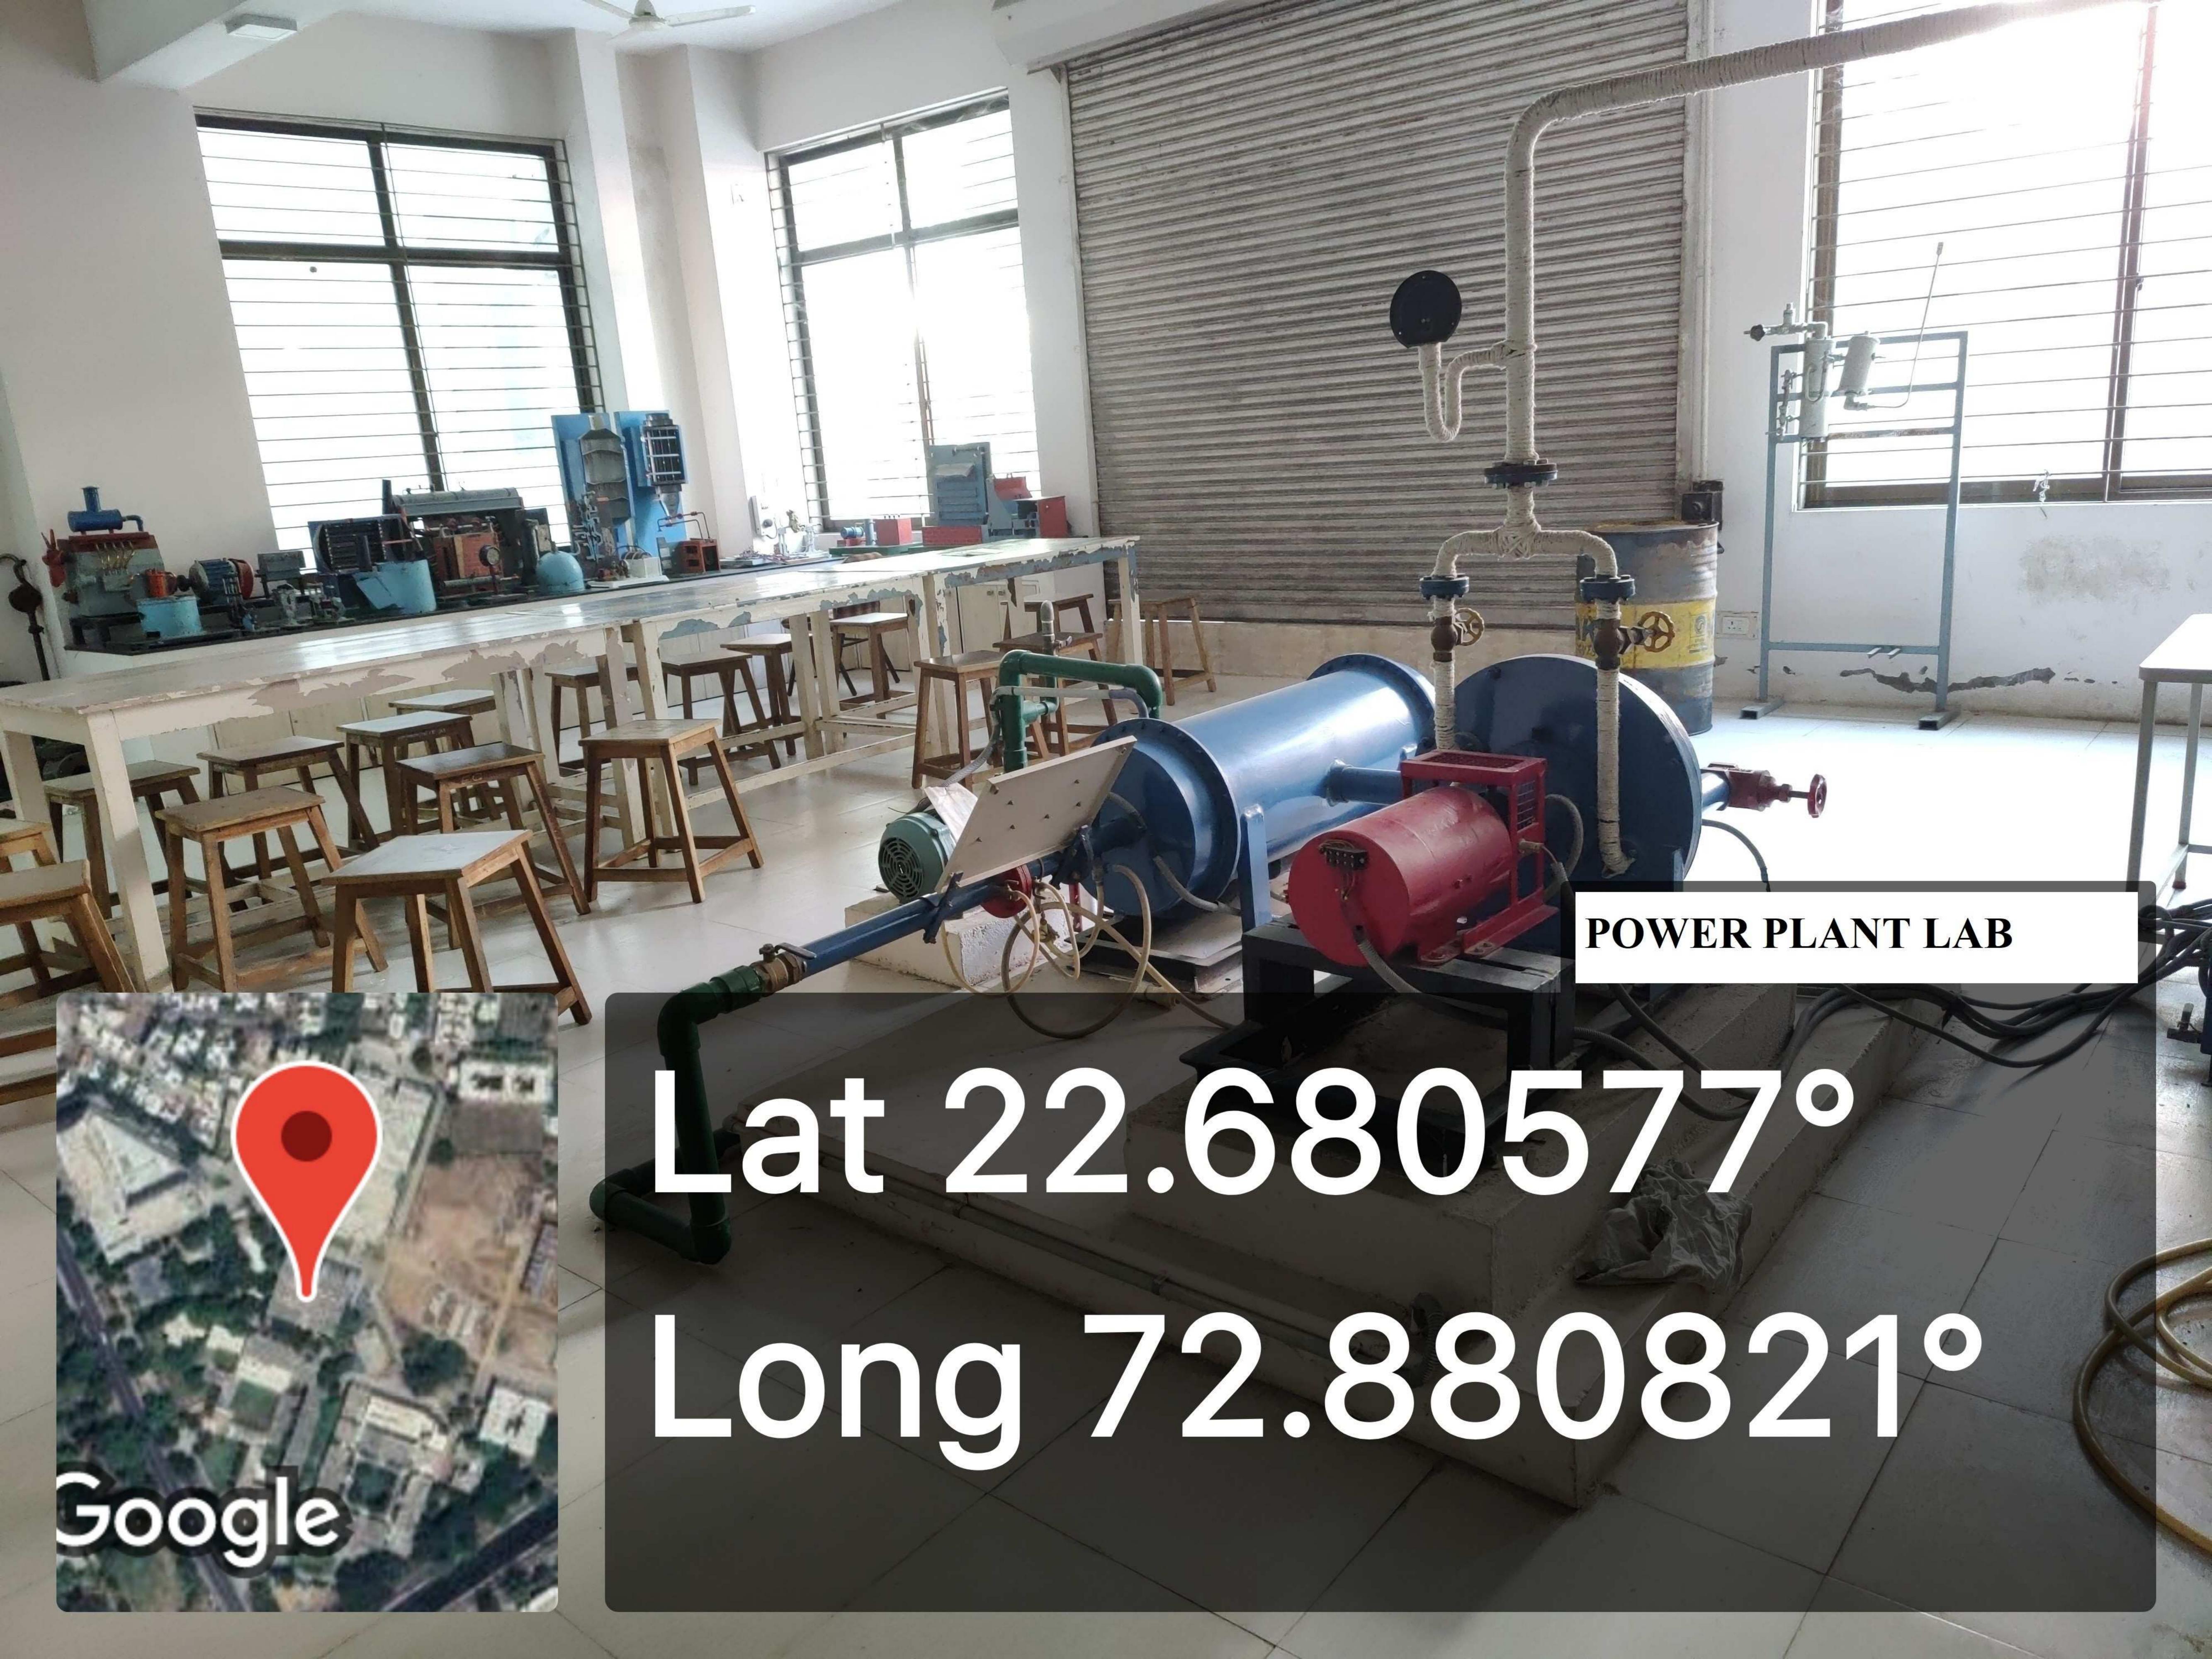

#### **DEPARTMENT OF CIVIL ENGINEERING**

- The Civil Department has four classroom and Eight laboratory with latest equipment.
- Department has well-equipped laboratories pertaining to Concrete Technology, Geotechnical Engineering, Geology Laboratory, Transportation Engineering, Environmental Engineering, Surveying, Material testing Lab, Computer laboratory,