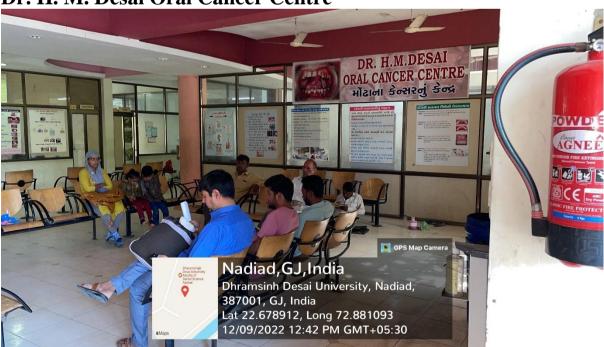

#### Dr. H. M. Desai Oral Cancer Centre

FACULTY OF DENTAL SCIENCE
(Recognized by the Dental Council of India, New Delhi)

College Road, **Nadiad** - 387001. Website: <a href="www.ddu.ac.in">www.ddu.ac.in</a> Mobile: 98247 27077 Ph: 0268- 2527077, 2522994, Email: <a href="ddudental@gmail.com">ddudental@gmail.com</a>