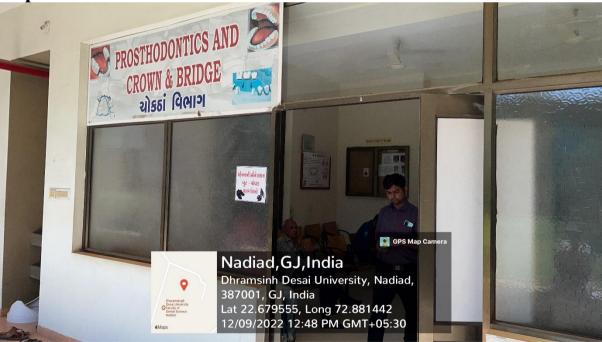

### **Departments with OPD & Special Clinics**

Department of Prosthodontics- UG Clinic & OPD

**Department of Prosthodontics- PG Clinic** 

FACULTY OF DENTAL SCIENCE
(Recognized by the Dental Council of India, New Delhi)