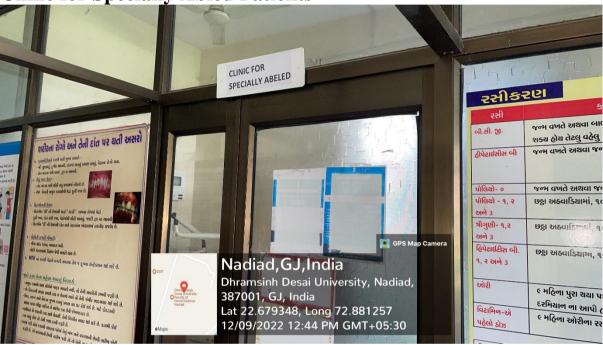

### **Departments with OPD & Special Clinics**

**Clinic for Specially Abled Patients** 

Oral Medicine & Radiology Department- OPD