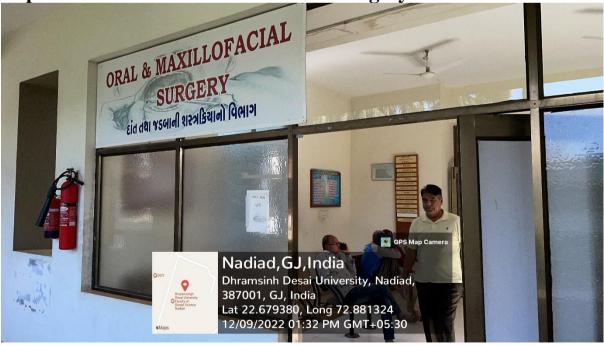

### **Departments with OPD & Special Clinics**

**Department of Orthodontics- PG Clinic** 

Department of Oral & Maxillofacial Surgery- OPD

### **Departments with OPD & Special Clinics**

Department of Oral & Maxillofacial Surgery- UG Clinic

Department of Oral & Maxillofacial Surgery- PG Clinic