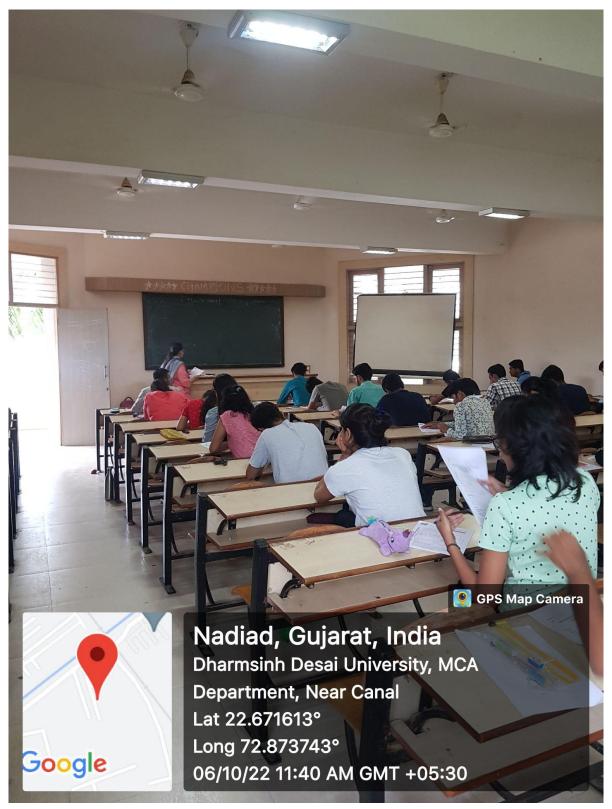

MCA Classroom- II - Front Door

MCA Classroom- Internal View

Faculty of Technology - Multimedia Hall

Faculty of Technology - Seminar Hall