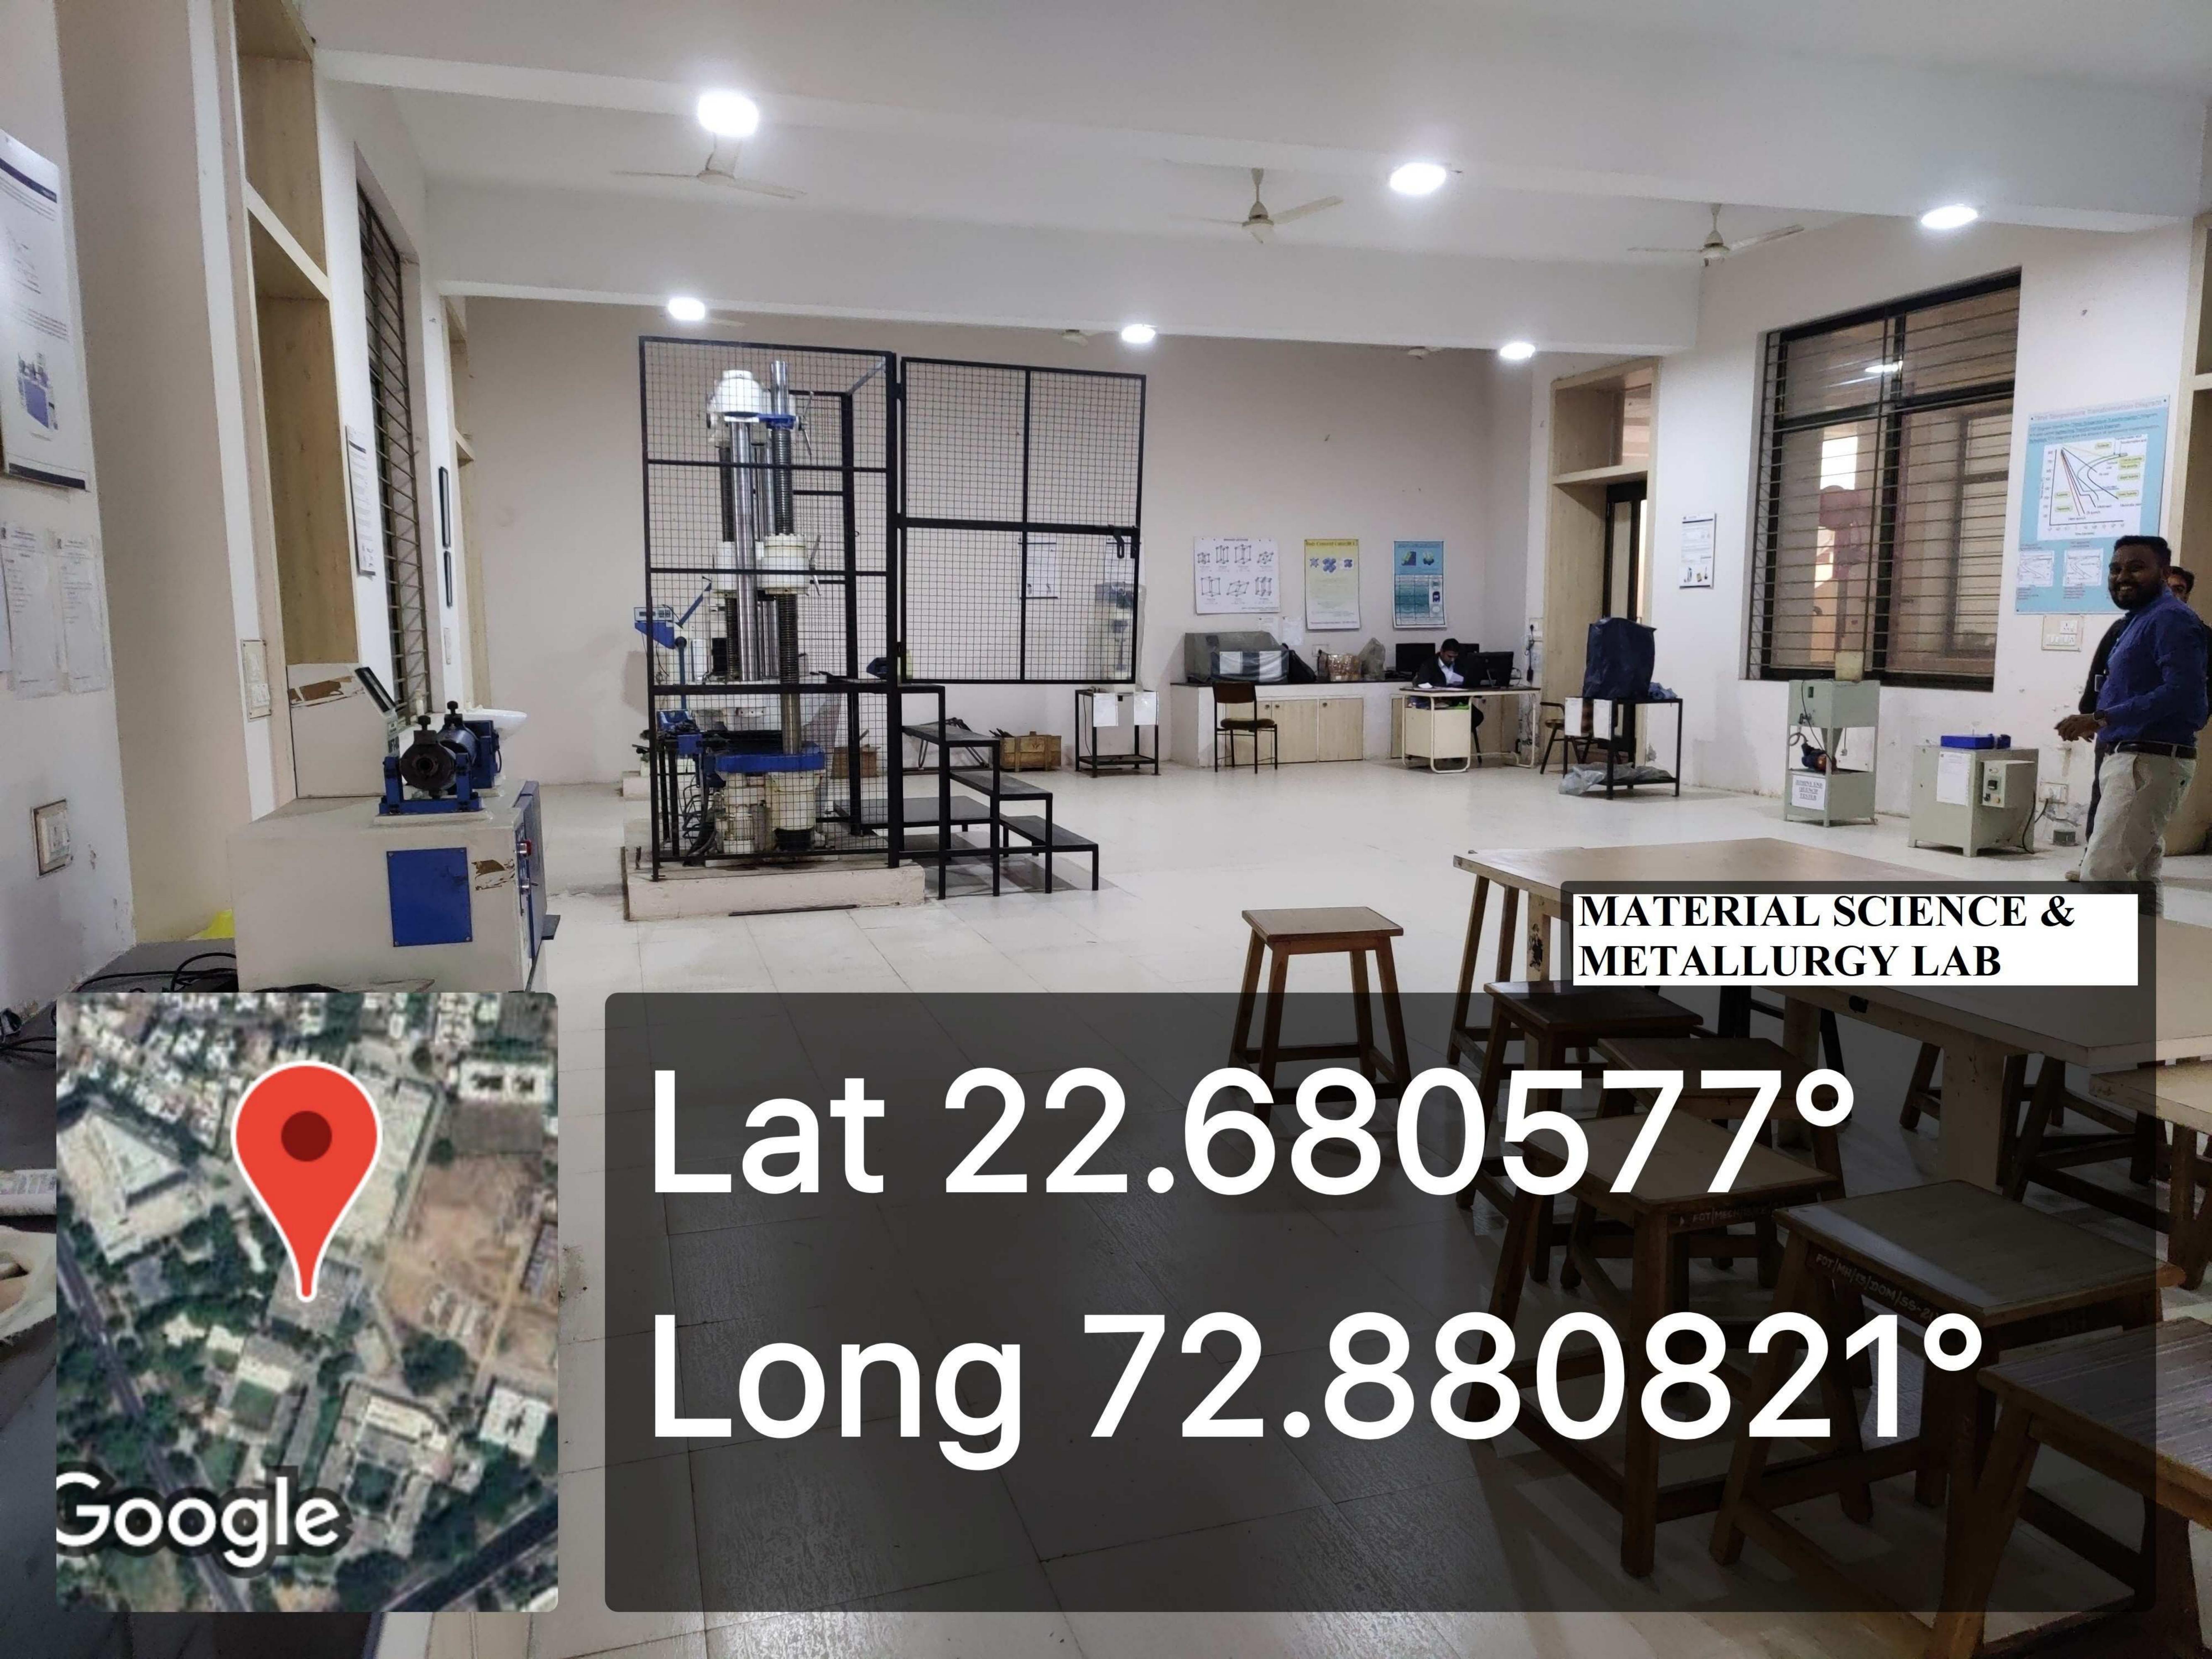

#### **DEPARTMENT OF CIVIL ENGINEERING**

- The Civil Department has four classroom and Eight laboratory with latest equipment.
- Department has well-equipped laboratories pertaining to Concrete Technology, Geotechnical Engineering, Geology Laboratory, Transportation Engineering, Environmental Engineering, Surveying, Material testing Lab, Computer laboratory,

**Concrete Technology** 

**Material Testing Lab.** 

**Computer center** 

Fluid Mechanics Lab