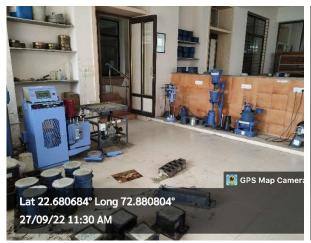

#### **DEPARTMENT OF CIVIL ENGINEERING**

- The Civil Department has four classroom and Eight laboratory with latest equipment.
- Department has well-equipped laboratories pertaining to Concrete Technology, Geotechnical Engineering, Geology Laboratory, Transportation Engineering, Environmental Engineering, Surveying, Material testing Lab, Computer laboratory,

Classroom:-1

Classroom:-2

Classroom:-3

Classroom:-4

Transportation Engineering

Geology

**Environmental Engineering** 

**Geotechnical Engineering** 

**Concrete Technology** 

**Material Testing Lab.** 

**Computer center** 

Fluid Mechanics Lab