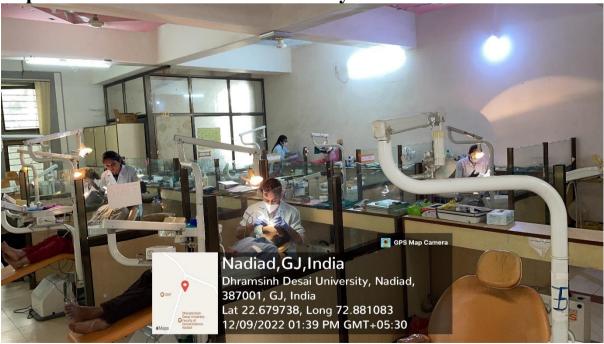

### **Laboratories:**

1. Prosthodontics – Pre-clinical Lab

2. Prosthodontics – UG Lab

#### FACULTY OF DENTAL SCIENCE

(Recognized by the Dental Council of India, New Delhi)
College Road, **Nadiad** - 387001. Website: <a href="www.ddu.ac.in">www.ddu.ac.in</a>
Mobile: 98247 27077 Ph: 0268- 2527077, 2522994, Email: <a href="ddudental@gmail.com">ddudental@gmail.com</a>

3. Prosthodontics – PG Lab 1

4. Prosthodontics – PG Lab 2