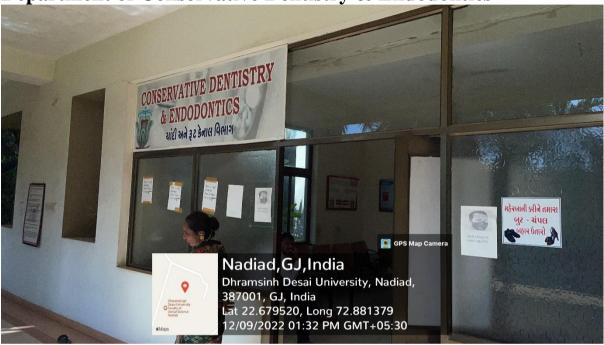

### **Departments with OPD & Special Clinics**

**Department of Conservative Dentistry & Endodontics** 

Department of Conservative Dentistry & Endodontics - OPD