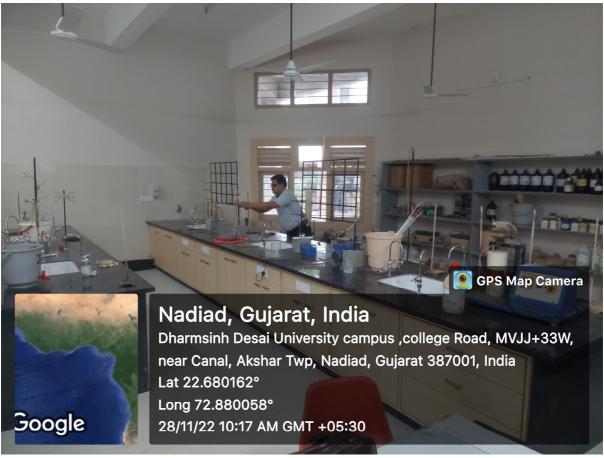

#### 4.1.1: Physical Facility for Teaching & Learning:

The Department has adequate infrastructure and physical facility for teaching & learning viz. Laboratories, Classrooms, Computing Equipments etc. All laboratories are fully equipped with the latest and world-class instruments to keep pace with recent development in the field of instrumentation. Three classrooms which are allocated to IC Dept. are with LCD projector Facility. Add on this department is having two no. of tutorial classrooms also.

#### • Geo tagged Photographs of the facility

IC Dept. LAB-2

IC Dept. LAB-3

IC Dept. LAB-5