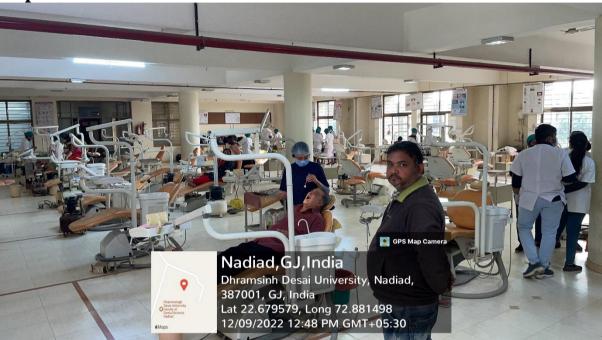

### **Departments with OPD & Special Clinics**

Department of Prosthodontics- UG Clinic & OPD

**Department of Prosthodontics- PG Clinic** 

FACULTY OF DENTAL SCIENCE
(Recognized by the Dental Council of India, New Delhi)